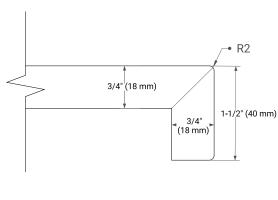

DIMENSIONS**

54" W x 21.6" D x 34.5" H



#### **FEATURES**

- Solid wood frame & plywood panels
- · Dovetail drawers and joints
- · Soft closing doors & drawers

#### **HARDWARE FINISHES\***



Hardware comes preinstalled with the illustrated option. Other finishes are available on our online store if you prefer a different one.

# **AVAILABLE COLORS**



#### **FRONT VIEW**



#### SIDE VIEW



#### **PLAN VIEW**





# **OVERALL DIMENSIONS**

55" W x 22" D x 1.5" H

#### **COUNTERTOP OPTIONS**





Carrara Marble

White Quartz

# **FEATURES**

- Solid countertop with mitered edges & seams
- Undermount white rectangular sink
- Pre-drilled for 8" widespread faucet

#### **INCLUDED**

- Countertop
- Matching Backsplash
- Rectangle Sink

#### **COUNTERTOP PLAN VIEW**

# EDGE SIDE VIEW