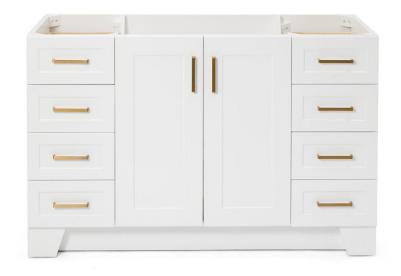

# **BASE CABINET DIMENSIONS**

54" W x 21.6" D x 34.5" H

#### **FEATURES**

- Solid wood frame & plywood panels
- · Dovetail drawers and joints
- · Soft closing doors & drawers

#### **FRONT VIEW**