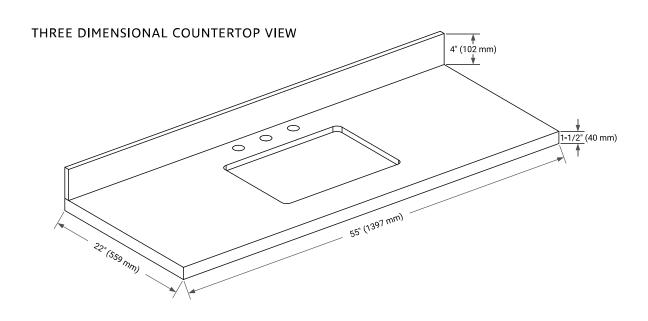

IMENSIONS**

54" W x 21.6" D x 34.5" H



#### **FEATURES**

- Solid wood frame & plywood panels
- · Dovetail drawers and joints
- · Soft closing doors & drawers

#### **HARDWARE FINISHES\***



Hardware comes preinstalled with the illustrated option. Other finishes are available on our online store if you prefer a different one.

# **AVAILABLE COLORS**



#### **FRONT VIEW**



#### SIDE VIEW



#### **PLAN VIEW**





# **OVERALL DIMENSIONS**

55" W x 22" D x 1.5" H

#### **COUNTERTOP OPTIONS**





Carrara Marble

White Quartz

# **FEATURES**

- Solid countertop with mitered edges & seams
- Undermount white rectangular sink
- Pre-drilled for 8" widespread faucet

#### **INCLUDED**

- Countertop
- Matching Backsplash
- Rectangle Sink

#### **COUNTERTOP PLAN VIEW**

# EDGE SIDE VIEW