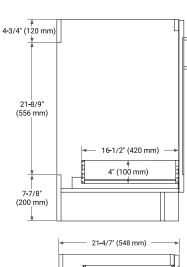

# **OVERALL DIMENSIONS**

55" W x 22" D x 1.5" H

#### **COUNTERTOP PLAN VIEW**

# EDGE SIDE VIEW