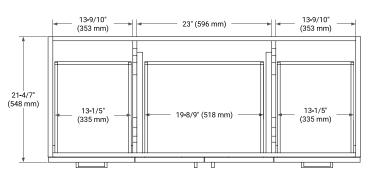

# **BASE CABINET DIMENSIONS**

54" W x 21.6" D x 34.5" H

#### **FRONT VIEW**

#### SIDE VIEW

#### **PLAN VIEW**