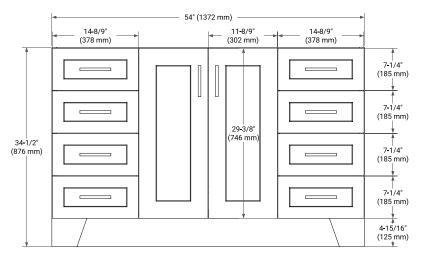

# **BASE CABINET DIMENSIONS**

54" W x 21.6" D x 34.5" H

#### **FRONT VIEW**

#### SIDE VIEW

#### **PLAN VIEW**