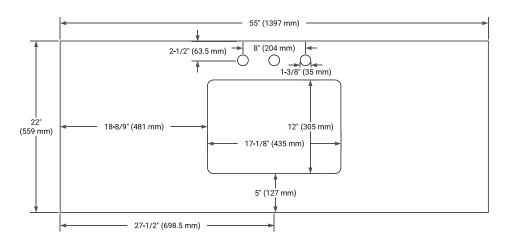

# **OVERALL DIMENSIONS**

55" W x 22" D x 1.5" H

# **FEATURES**

- Solid countertop with mitered edges & seams
- Undermount white rectangular sink
- Pre-drilled for 8" widespread faucet

#### **INCLUDED**

- Countertop
- Matching Backsplash
- Rectangle Sink

#### **COUNTERTOP PLAN VIEW**