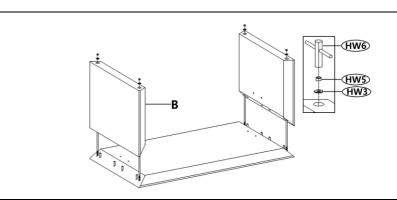

# Hardware is located inside the box. You can find them placed near the sign 'HARDWARE INSIDE'

Step 1: Insert the Lead screw(HW1) and Wooden dowel(HW8) into the holes on Table Top(A) in order.

Step 2: Cross the Lead screws, put the Leg board(B) on the Table top. Put the Flat washer(HW3) and Nut(HW5) on lead screw, tighten them by using Socket wrench(HW6).