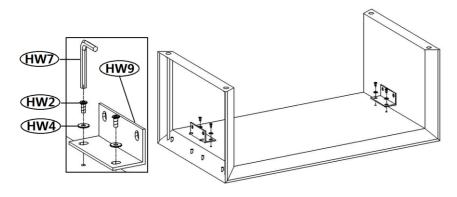

Step 3: Align the Steel corner(HW9) to the holes on Table top and Leg board, put the Flat washer(HW4) on the Hex bolt(HW2), insert it into the hole, tighten them by using Allen key(HW7).

Step 4: Repeat Step 3. Tighten all the bolts.