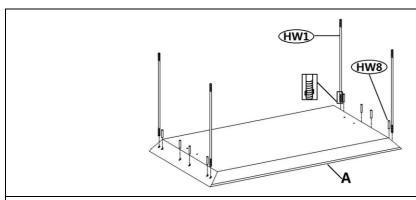

# Hardware is located inside the box. You can find them placed near the sign 'HARDWARE INSIDE'

Step 1: Insert the Lead screw(HW1) and Wooden dowel(HW8) into the holes on Table Top(A) in order.

Step 2: Cross the Lead screws, put the Leg board(B) on the Table top. Put the Flat washer(HW3) and Nut(HW5) on lead screw, tighten them by using Socket wrench(HW6).