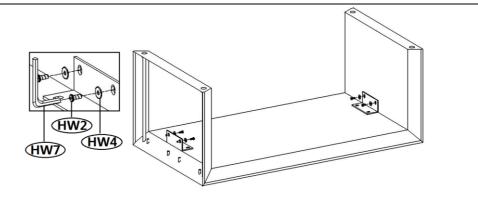

**Part List and Hardware List** 

| PIECE | DESCRIPTION          | PICTURE   | QUANTITY |
|-------|----------------------|-----------|----------|
| А     | Table top            |           | 1x       |
| В     | Leg board            |           | 2x       |
| HW1   | Lead screw: 8x418mm  |           | 4x       |
| HW2   | Hex bolt: 6x0.5x20mm | (Milling) | 8x       |
| HW3   | Flat washer: 6mm     | 9         | 8x       |
| HW4   | Flat washer: 8mm     |           | 4x       |
| HW5   | Nut: 8mm             | <b>1</b>  | 4x       |
| HW6   | Socket wrench        |           | 1x       |
| HW7   | Allen key            |           | 1x       |
| HW8   | Wooden dowel         |           | 8x       |
| HW9   | Steel corner         |           | 2x       |

Step 3: Align the Steel corner(HW9) to the holes on Table top and Leg board, put the Flat washer(HW4) on the Hex bolt(HW2), insert it into the hole, tighten them by using Allen key(HW7).

Step 4: Repeat Step 3. Tighten all the bolts.