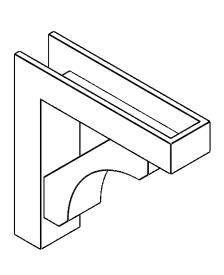

## ITEM NUMBER: BKTP03X12X12LEC05

3"W X 12"D X 12"H X 2"T LEGACY ARCHITECTURAL GRADE PVC OPEN BRACKET, BLOCK TOP AND BACK, 2 1/2"W CLOSED BRACE

**SIDE PROFILE** 

**FRONT PROFILE** 

**ISOMETRIC** 

GENERATED DATE: 03/21/2024