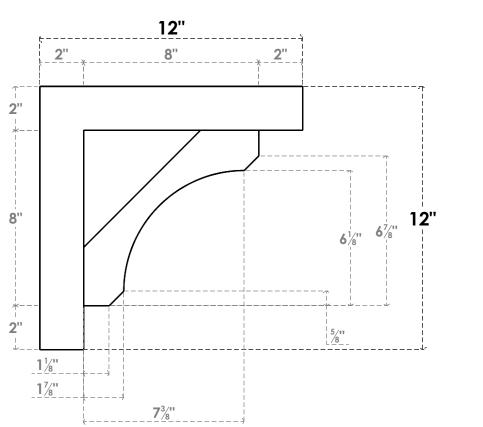

## ITEM NUMBER: BKTP03X12X12LEC05

3"W X 12"D X 12"H X 2"T LEGACY ARCHITECTURAL GRADE PVC OPEN BRACKET, BLOCK TOP AND BACK, 2 1/2"W CLOSED BRACE

**SIDE PROFILE** 

**FRONT PROFILE** 

**ISOMETRIC** 

GENERATED DATE: 03/21/2024