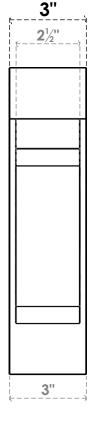

## ITEM NUMBER: BKTP03X12X12LEC05

3"W X 12"D X 12"H X 2"T LEGACY ARCHITECTURAL GRADE PVC OPEN BRACKET, BLOCK TOP AND BACK, 2 1/2"W CLOSED BRACE

**SIDE PROFILE** 

**FRONT PROFILE** 

**ISOMETRIC** 

GENERATED DATE: 03/21/2024