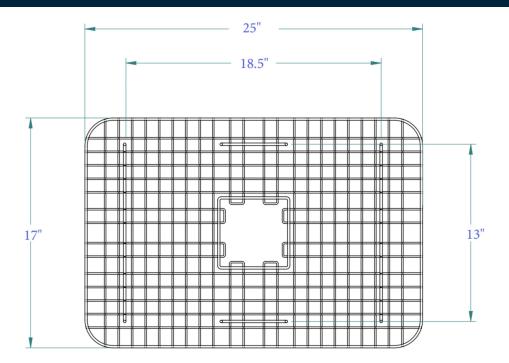

## **FEATURES**

- 25" x 17" x 2"
- Designed to fit single bowl sinks: the Lange 30"
- 7-gauge stainless steel construction
- Vinyl coating to protect dishes and rubber feet to protect your sink
- Dishwasher safe
- Antique Brown to match copper sinks

#### **DIMENSIONS**