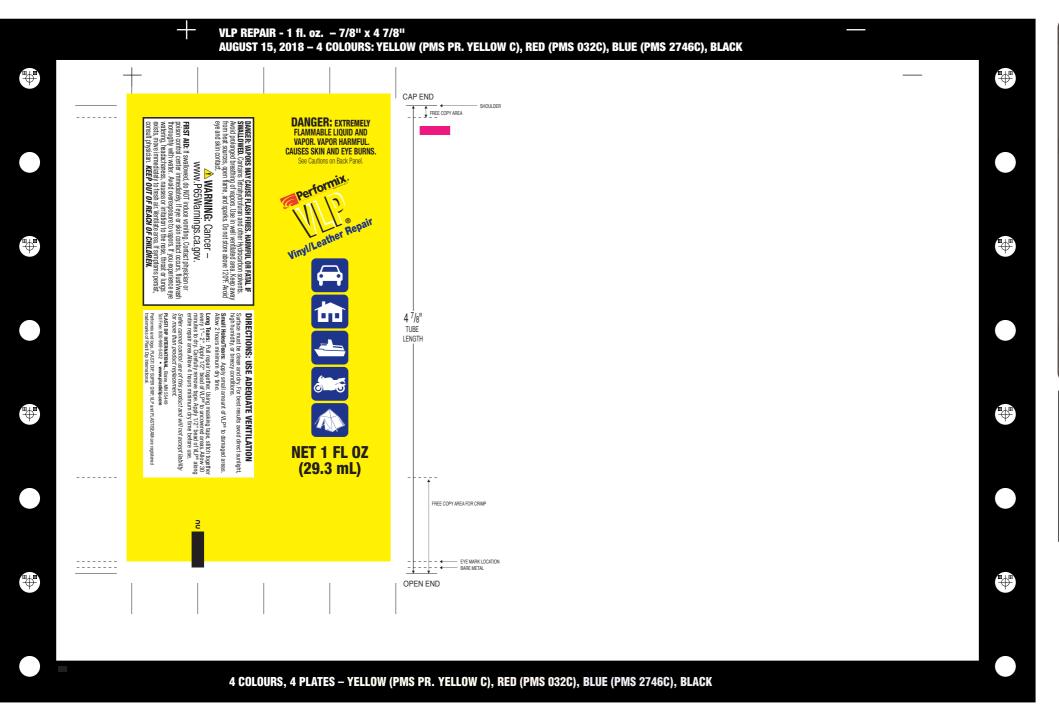

## PLEASE NOTE

- Recentered panels within our die line.
- "Brand" under Performix logo was enlarged however remains quite small and may fill-in on press. Montebello will not be responsible for fill-ins.
- ®s were enlarged for better printability.
- Resized art to 4 7/8" as per order.