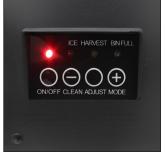

## **Features:**

- Can be recessed, built-in (fully recessed), or freestanding
- Front exhaust for built-in installation
- Indoor installation only
- · Ice storage bin and plastic scoop
- Reversible door swing
- Easy-to-use control panel
- Control Display: Electronic, LED indicators
- Ice Setting Options: Large and small sizes
- Produces up to 50 lbs of ice per day
- · Stores up to 25 lbs of ice
- Automatic overfill protection
- Dimensions with feet: 14 5/8"W x 24 7/8"D x 32 17/25"H

**Control Panel** 

Ice Storage Bin

Ice Scoop

| _ |                                                                        |
|---|------------------------------------------------------------------------|
|   | BR-15INIM-B                                                            |
|   | Built-in icemaker                                                      |
|   | Electronic control                                                     |
|   | Auto inlet water                                                       |
|   | <ul> <li>Black cabinet body</li> </ul>                                 |
|   | Front exhaust                                                          |
|   | Automatic overfill protection                                          |
|   | Electrical Supply: 115V AC, 60Hz, 15A<br>Door Hinge: Right, Reversible |
|   |                                                                        |