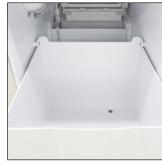

**Control Panel** 

Ice Storage Bin

Ice Scoop

| _ |                                                                        |
|---|------------------------------------------------------------------------|
|   | BR-15INIM-B                                                            |
|   | Built-in icemaker                                                      |
|   | Electronic control                                                     |
|   | Auto inlet water                                                       |
|   | <ul> <li>Black cabinet body</li> </ul>                                 |
|   | Front exhaust                                                          |
|   | Automatic overfill protection                                          |
|   | Electrical Supply: 115V AC, 60Hz, 15A<br>Door Hinge: Right, Reversible |
|   |                                                                        |