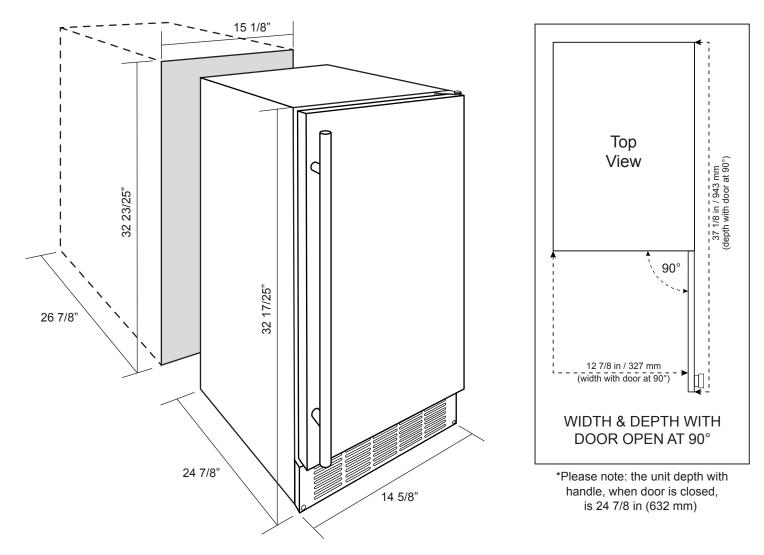

## **Features:**

- Can be recessed, built-in (fully recessed), or freestanding
- Front exhaust for built-in installation
- Indoor installation only
- · Ice storage bin and plastic scoop
- Reversible door swing
- Easy-to-use control panel
- Control Display: Electronic, LED indicators
- Ice Setting Options: Large and small sizes
- Produces up to 50 lbs of ice per day
- · Stores up to 25 lbs of ice
- Automatic overfill protection
- Dimensions with feet: 14 5/8"W x 24 7/8"D x 32 17/25"H

## **Unit and Installation Dimensions**