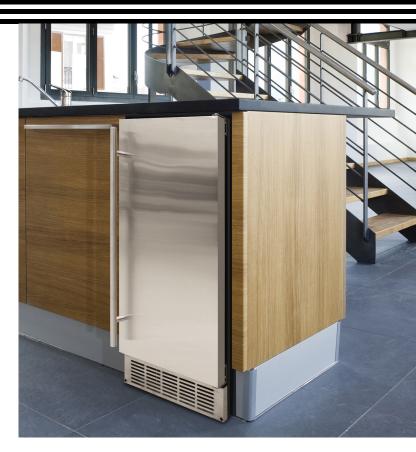

## Brama Indoor Automatic Ice Maker BR-15INIM-B

Brama Indoor Automatic Ice Maker is a sophisticated addition to any environment setting. The BR-15INIM-B ice maker features a black body, stainless steel door, full-length door handle, and front exhaust. The sturdy stainless steel door and black cabinet create a unit that is as durable as it is elegant. Front exhaust allows this ice maker to be seamlessly installed into existing cabinetry and the reversible door swing allows this unit to be paired with a wine cooler or beverage cooler of your choosing. Producing up to 50 lbs of ice per day into a removable storage bin, it is perfect for entertaining large parties. Ice scoop is included in this unit. Drain hose and water supply hose are included for easy installation. This unit is designed for indoor installation only.

## **Features:**

- Can be recessed, built-in (fully recessed), or freestanding
- Front exhaust for built-in installation
- Indoor installation only
- · Ice storage bin and plastic scoop
- Reversible door swing
- Easy-to-use control panel
- Control Display: Electronic, LED indicators
- Ice Setting Options: Large and small sizes
- Produces up to 50 lbs of ice per day
- · Stores up to 25 lbs of ice
- Automatic overfill protection
- Dimensions with feet: 14 5/8"W x 24 7/8"D x 32 17/25"H

**Door: Stainless Steel** 