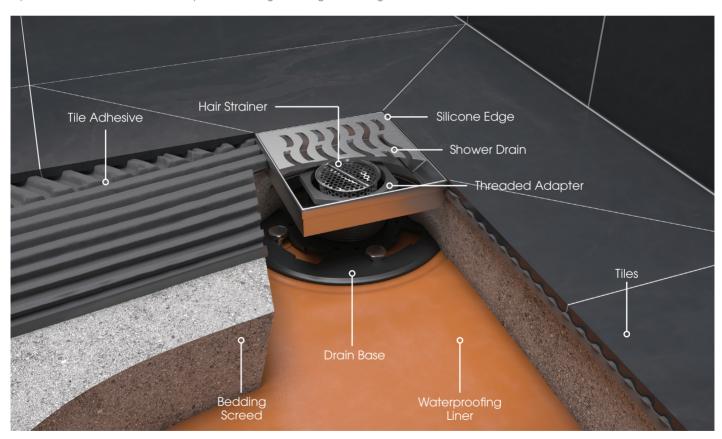

### Installation Guide for Shower Drains

- 1. It is important to plan the location of your shower drain with your plumber prior to setting pipe work, as the waste pipe is located directly in the center of the grate. Set base of the drain in position. Apply a 1/4 inch bead of 100% silicon caulk to adhere the pan liner to the drain base.
- 2. Apply waterproofing pan liner, insert drain base clamping and tighten bolts. Place shower drain in desired position. Ensure shower drain is level and at the required height, allowing for bedding screed, tile adhesive and tile thickness.
- 3. Use the shower drain as a template to create a cavity in the desired position.
- 4. Ensure grate is protected from scratching during the installation process by wrapping in plastic or masking tape. Apply bedding screed allowing for tile adhesive and tile thickness. Lay floor bed so it slopes towards the shower drain. Once floor bed is dry apply tiles.
- 5. Shower drain should sit just below face of tile and then joint filled with neutral cure silicone to complete.

Important Note: It is recommended that you remove the grate for regular cleaning.

#### **Hair Strainer**

Collects any debris for easy cleaning

#### Threaded Adapter

Complete with O-ring for sealing to drain base