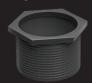

within your bathroom.

The RELN Shower Drain Collection takes plumbing to the next level of design and function. A sophisicated and durable range that will enhance any bathroom.











#### **FEATURES**

- 304 Stainless Steel, corrosion resistant
- Designer grate options
- Fully assembled for installation ease
- Compatible with PVC and CPE waterproofing liners



#### **AVAILABLE SIZES** 4" | 6" | 8"

#### SHOWER DRAIN COLLECTION AVAILABLE

LINEAR - STAINLESS STEEL | SQUARE - STAINLESS STEEL & MATTE BLACK | TILE INSERT - STAINLESS STEEL | WAVE - STAINLESS STEEL

#### SHOWER DRAIN INCLUSIONS

#### **Hair Strainer**

Collects any debris for easy cleaning



#### Lifting Key

For easy removal of grate for cleaning



#### Threaded Adapter

Complete with O-ring for sealing to drain base