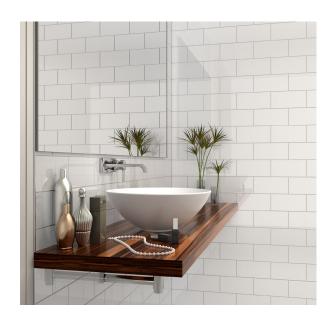

## 4X8 SUPER WHITE GLASS TILE

Colors

Sizes

4x8 3x12 12x12

This glass subway tile is a stylish and sophisticated solution to any space. It's the perfect designer's touch. Modern, glass rectangular tiles create subtle or bold beauty to match your interior decor.