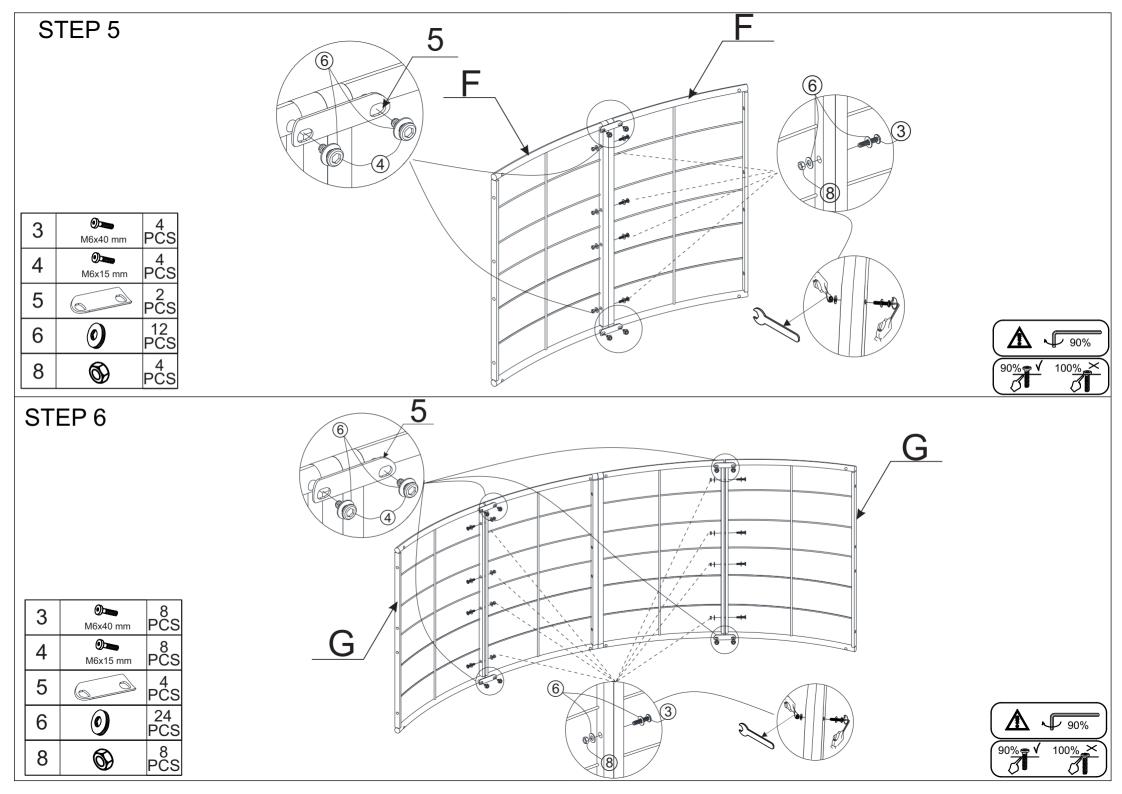

e only and not intended for commercial establishments.
- 3. Two persons are required for assembly.
- 4. Approximate assembly time: 1/2 hours.
- Component parts and fittings contained in the box.
  Please sort out all parts before you begin to assemble the item.
  This is to make sure you always use the correct part.
- 6. It is STRONGLY RECOMMENDED that you ANCHOR this product. Toppling furniture can cause serious injuries and death. This product has not been fitted with an anchor strap. To prevent your furniture from tipping forward it is strongly recommended. That you securely attach this product to a wall or other solid surface, using the anchor straps Provided and appropriate fixings.





### ITEM #: WF319764



#### ITEM #: WF319765



## Hardware



# **ASSEMBLY INSTRUCTION**