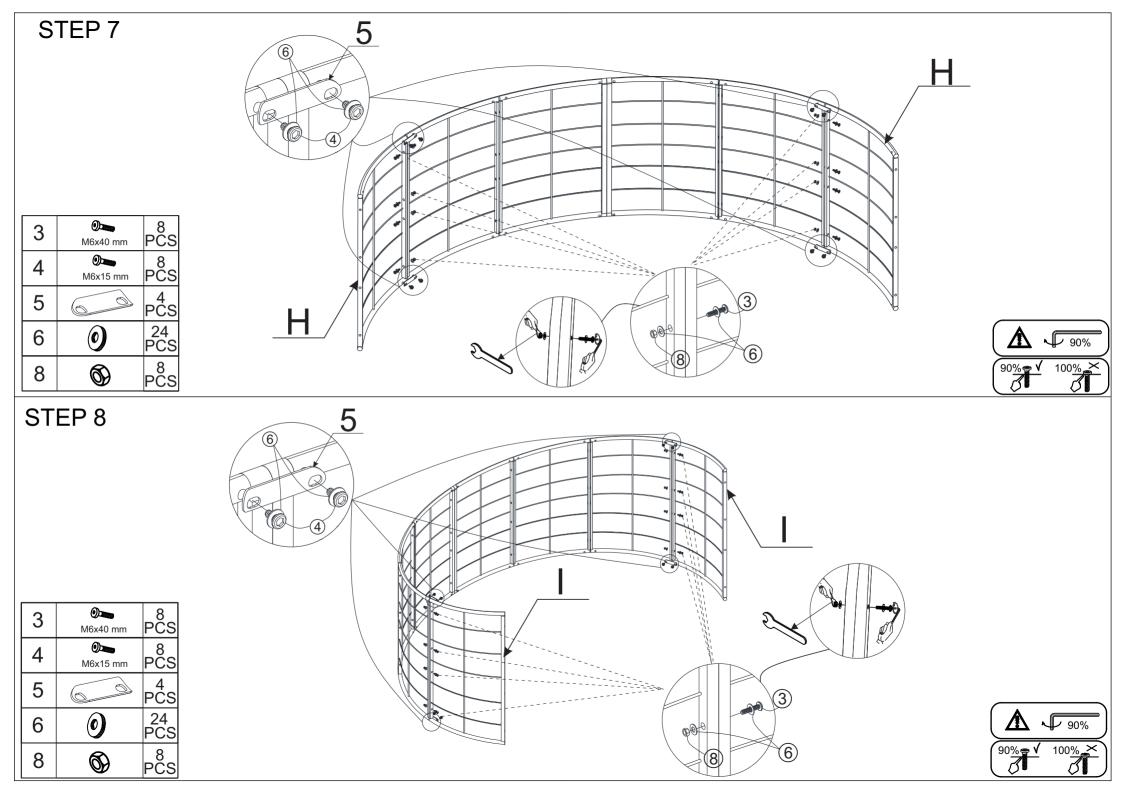

only and not intended for commercial establishments.
- 3. Two persons are required for assembly.
- 4. Approximate assembly time: 1/2 hours.
- Component parts and fittings contained in the box.
  Please sort out all parts before you begin to assemble the item.
  This is to make sure you always use the correct part.
- 6. It is STRONGLY RECOMMENDED that you ANCHOR this product. Toppling furniture can cause serious injuries and death. This product has not been fitted with an anchor strap. To prevent your furniture from tipping forward it is strongly recommended. That you securely attach this product to a wall or other solid surface, using the anchor straps Provided and appropriate fixings.





### ITEM #: WF319764



#### ITEM #: WF319765



## Hardware



# **ASSEMBLY INSTRUCTION**