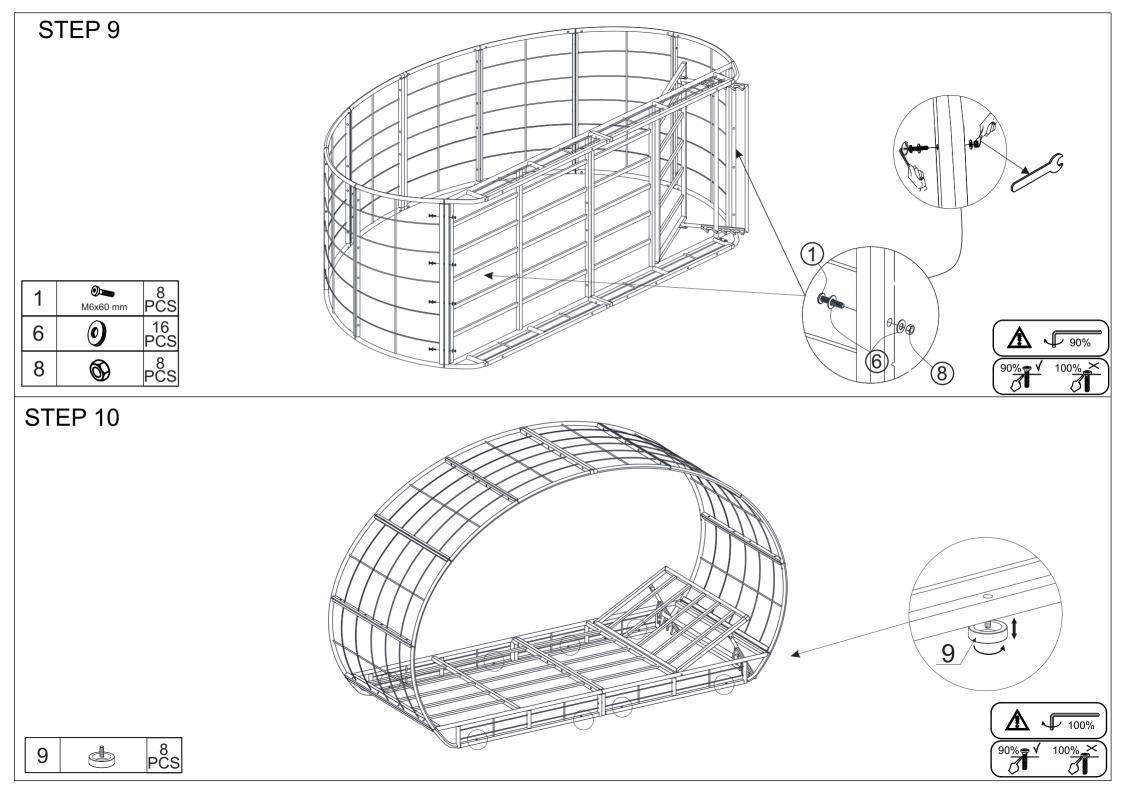

ly and not intended for commercial establishments.
- 3. Two persons are required for assembly.
- 4. Approximate assembly time: 1/2 hours.
- Component parts and fittings contained in the box.
  Please sort out all parts before you begin to assemble the item.
  This is to make sure you always use the correct part.
- 6. It is STRONGLY RECOMMENDED that you ANCHOR this product. Toppling furniture can cause serious injuries and death. This product has not been fitted with an anchor strap. To prevent your furniture from tipping forward it is strongly recommended. That you securely attach this product to a wall or other solid surface, using the anchor straps Provided and appropriate fixings.





### ITEM #: WF319764



#### ITEM #: WF319765



## Hardware



# **ASSEMBLY INSTRUCTION**