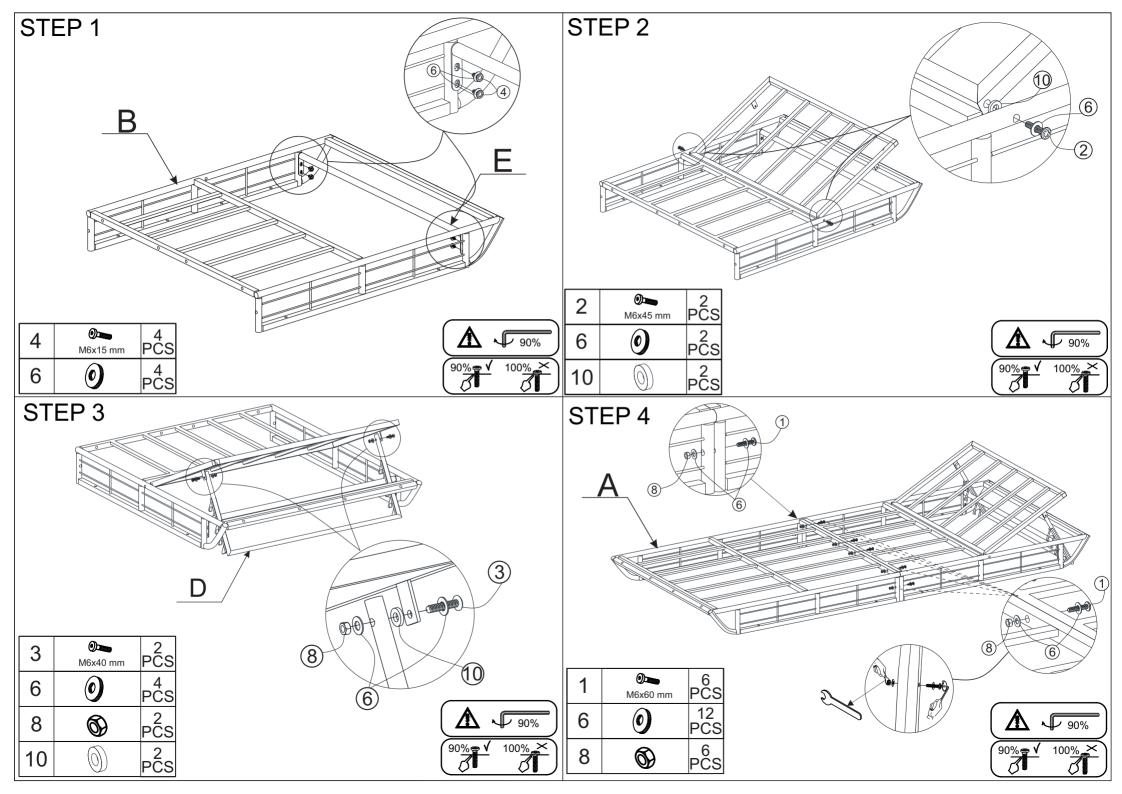

use only and not intended for commercial establishments.
- 3. Two persons are required for assembly.
- 4. Approximate assembly time: 1/2 hours.
- Component parts and fittings contained in the box.
  Please sort out all parts before you begin to assemble the item.
  This is to make sure you always use the correct part.
- 6. It is STRONGLY RECOMMENDED that you ANCHOR this product. Toppling furniture can cause serious injuries and death. This product has not been fitted with an anchor strap. To prevent your furniture from tipping forward it is strongly recommended. That you securely attach this product to a wall or other solid surface, using the anchor straps Provided and appropriate fixings.





### ITEM #: WF319764



#### ITEM #: WF319765



## Hardware



# **ASSEMBLY INSTRUCTION**