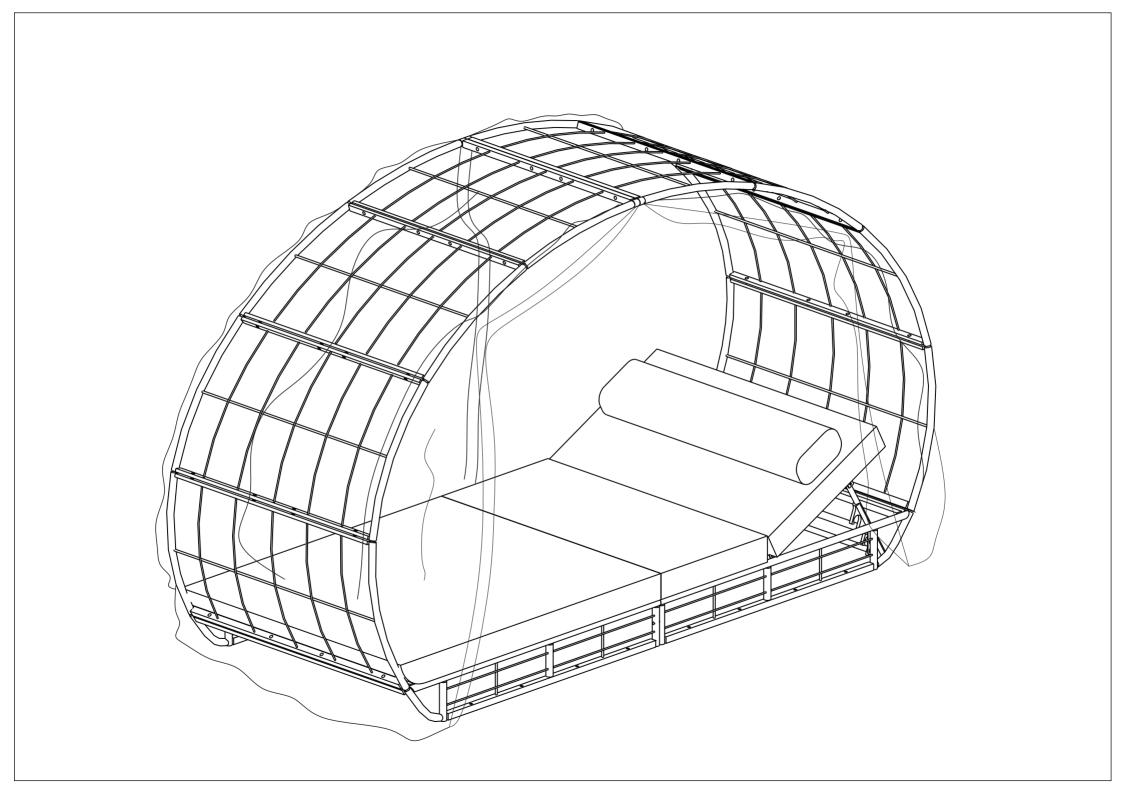

nd not intended for commercial establishments.
- 3. Two persons are required for assembly.
- 4. Approximate assembly time: 1/2 hours.
- Component parts and fittings contained in the box.
  Please sort out all parts before you begin to assemble the item.
  This is to make sure you always use the correct part.
- 6. It is STRONGLY RECOMMENDED that you ANCHOR this product. Toppling furniture can cause serious injuries and death. This product has not been fitted with an anchor strap. To prevent your furniture from tipping forward it is strongly recommended. That you securely attach this product to a wall or other solid surface, using the anchor straps Provided and appropriate fixings.





### ITEM #: WF319764



#### ITEM #: WF319765



## Hardware



# **ASSEMBLY INSTRUCTION**