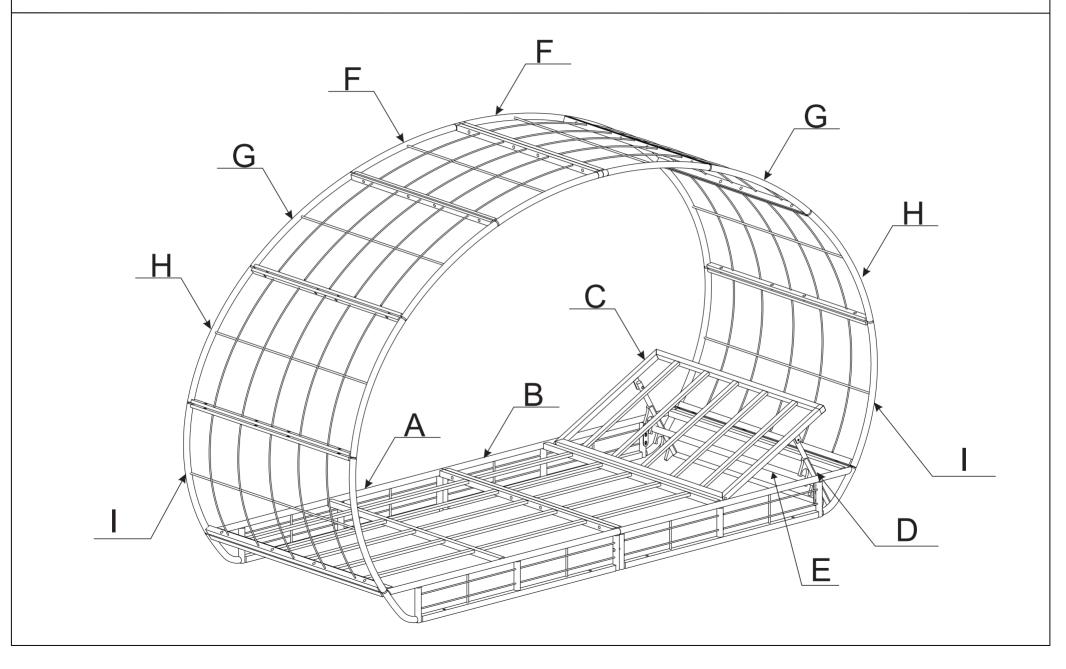

ome use only and not intended for commercial establishments.
- 3. Two persons are required for assembly.
- 4. Approximate assembly time: 1/2 hours.
- Component parts and fittings contained in the box.
  Please sort out all parts before you begin to assemble the item.
  This is to make sure you always use the correct part.
- 6. It is STRONGLY RECOMMENDED that you ANCHOR this product. Toppling furniture can cause serious injuries and death. This product has not been fitted with an anchor strap. To prevent your furniture from tipping forward it is strongly recommended. That you securely attach this product to a wall or other solid surface, using the anchor straps Provided and appropriate fixings.





### ITEM #: WF319764



#### ITEM #: WF319765



## Hardware



# **ASSEMBLY INSTRUCTION**