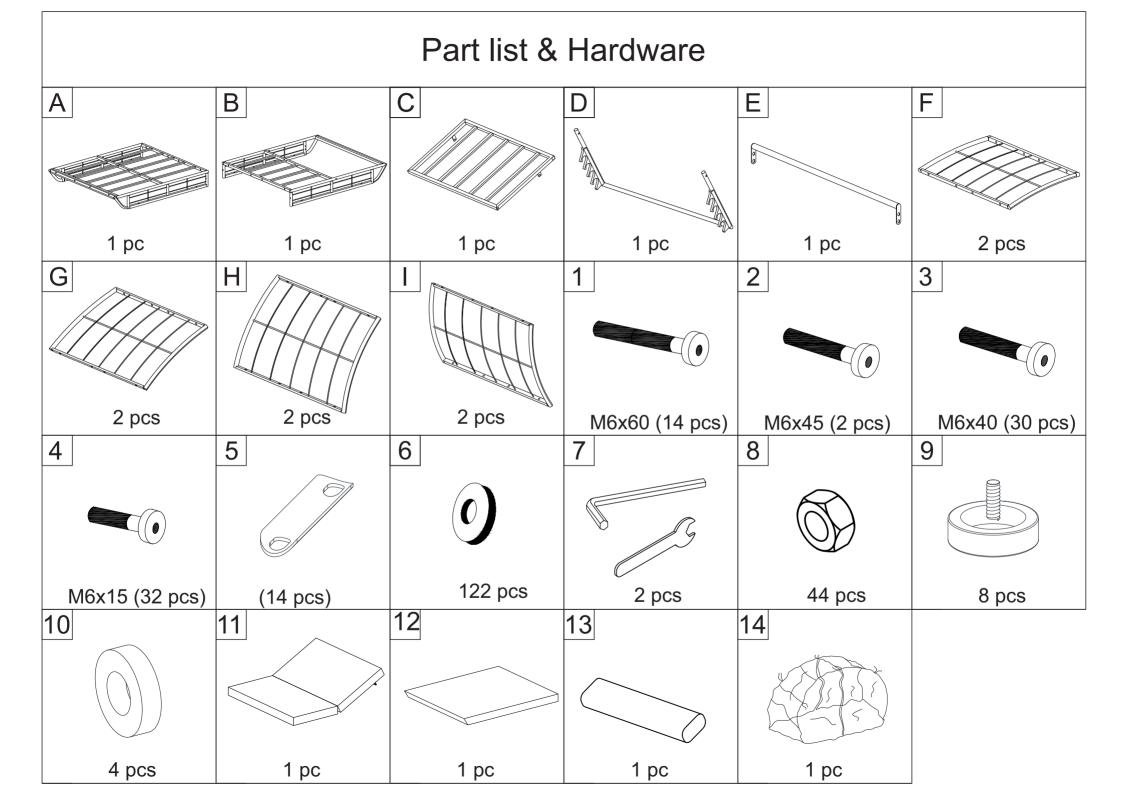

e use only and not intended for commercial establishments.
- 3. Two persons are required for assembly.
- 4. Approximate assembly time: 1/2 hours.
- Component parts and fittings contained in the box.
  Please sort out all parts before you begin to assemble the item.
  This is to make sure you always use the correct part.
- 6. It is STRONGLY RECOMMENDED that you ANCHOR this product. Toppling furniture can cause serious injuries and death. This product has not been fitted with an anchor strap. To prevent your furniture from tipping forward it is strongly recommended. That you securely attach this product to a wall or other solid surface, using the anchor straps Provided and appropriate fixings.





### ITEM #: WF319764



#### ITEM #: WF319765



## Hardware



# **ASSEMBLY INSTRUCTION**