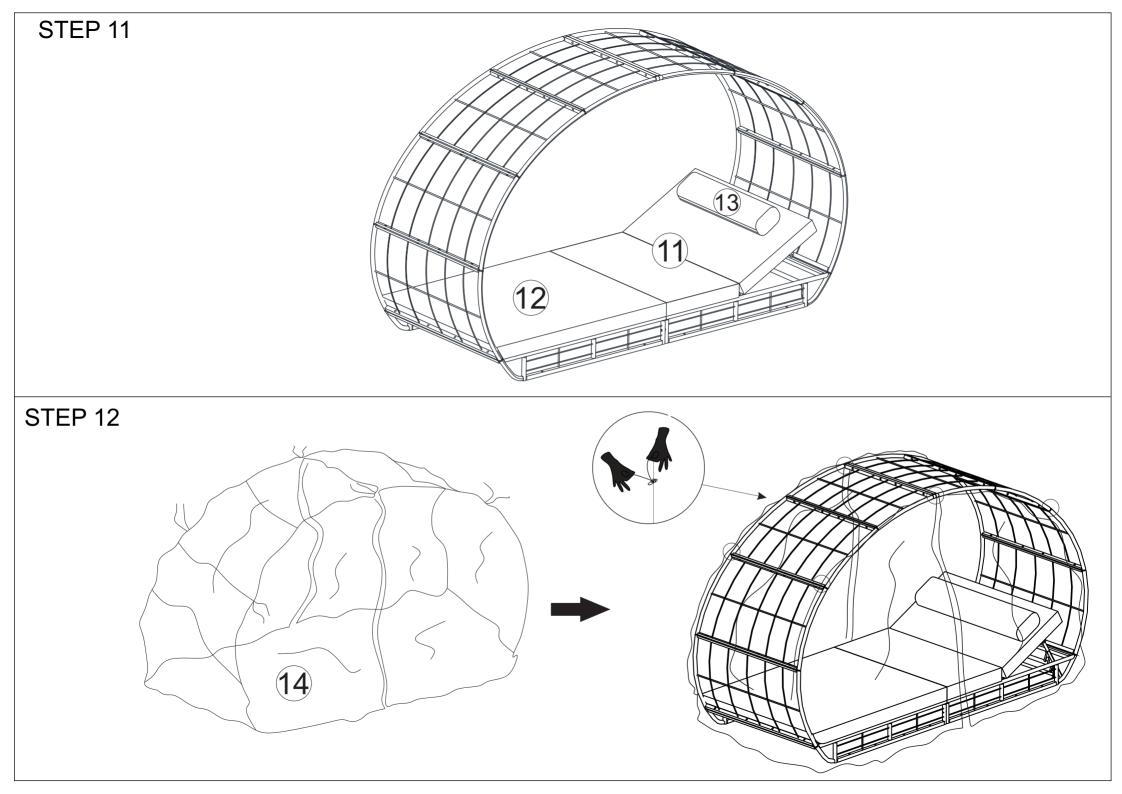

and not intended for commercial establishments.
- 3. Two persons are required for assembly.
- 4. Approximate assembly time: 1/2 hours.
- Component parts and fittings contained in the box.
  Please sort out all parts before you begin to assemble the item.
  This is to make sure you always use the correct part.
- 6. It is STRONGLY RECOMMENDED that you ANCHOR this product. Toppling furniture can cause serious injuries and death. This product has not been fitted with an anchor strap. To prevent your furniture from tipping forward it is strongly recommended. That you securely attach this product to a wall or other solid surface, using the anchor straps Provided and appropriate fixings.





### ITEM #: WF319764



#### ITEM #: WF319765



## Hardware



# **ASSEMBLY INSTRUCTION**