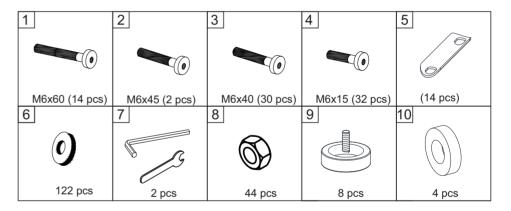

ly.
- 2. This product is for home use only and not intended for commercial establishments.
- 3. Two persons are required for assembly.
- 4. Approximate assembly time: 1/2 hours.
- Component parts and fittings contained in the box.
  Please sort out all parts before you begin to assemble the item.
  This is to make sure you always use the correct part.
- 6. It is STRONGLY RECOMMENDED that you ANCHOR this product. Toppling furniture can cause serious injuries and death. This product has not been fitted with an anchor strap. To prevent your furniture from tipping forward it is strongly recommended. That you securely attach this product to a wall or other solid surface, using the anchor straps Provided and appropriate fixings.





### ITEM #: WF319764



#### ITEM #: WF319765



## Hardware



# **ASSEMBLY INSTRUCTION**