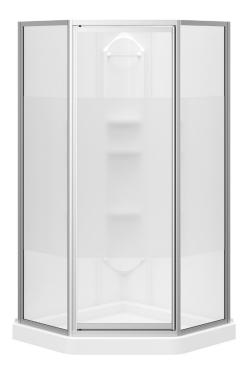

# CHROME NEO-ANGLE SHOWER KIT 38 x 38 x 76 ½ inches

MODEL #: 800024-996-084-000

ITEM #: 3492167

#### **FEATURES**

- Polystyrene shower kit includes walls, base and door
- Neo-angle base
- 3-Piece wall featuring 3 shelves and 1 acrylic towel bar
- Clear glass with Center Silk pattern
- Pivot door with left- or right-opening
- 12" Drain center
- Limited 1-year warranty
- White shower with Chrome door