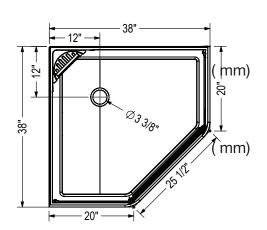

#### **SPECIFICATIONS**

Model # 800025-900-084-000

Shape Neo-Angle

Material Polystyrene

Drain Location Center

Drain Included Yes

Threshold Height 3 7/6"

Product Weight 98 lbs (44 kg)