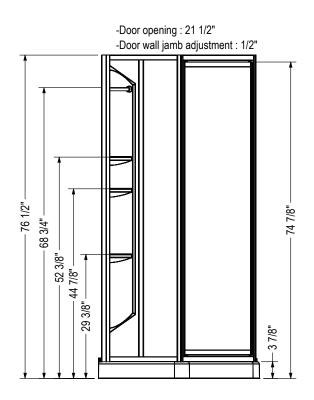

#### **SPECIFICATIONS**

Model # 800025-900-084-000

Shape Neo-Angle

Material Polystyrene

Drain Location Center

Drain Included Yes

Threshold Height 3 7/6"

Product Weight 98 lbs (44 kg)