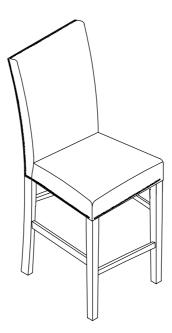

# Assembly Instruction CELESTE COUNTER HEIGHT CHAIR D400-22

Thank you for purchasing this quality product. Be sure to check all packing materials carefully for small parts, which may have come loose inside the carton during shipment. Identify and count all items and compare with the parts list and/or hardware list shown below.

|     | PARTS LIST                        |        |      |  |  |
|-----|-----------------------------------|--------|------|--|--|
| No. | DESCRIPTION                       | SKETCH | Q'TY |  |  |
| А   | CUSHION SEAT                      |        | 2    |  |  |
| В   | CHAIRBACK                         |        | 2    |  |  |
| С   | LEFT SIDE FACING (LSF) LEG        | 1      | 2    |  |  |
| D   | RIGHT SIDE FACING (RSF) LEG       |        | 2    |  |  |
| Е   | FRONT STRETCHER                   |        | 2    |  |  |
| F   | LEFT SIDE FACING (LSF) STRETCHER  |        | 2    |  |  |
| G   | RIGHT SIDE FACING (RSF) STRETCHER |        | 2    |  |  |

| HARDWARE LIST |                              |                                            |      |  |  |
|---------------|------------------------------|--------------------------------------------|------|--|--|
| No.           | DESCRIPTION                  | SKETCH                                     | Q'TY |  |  |
| 1             | Long Bolt (5/16" x 3-1/4")   | ())))))))))                                | 8    |  |  |
| 2             | Medium Bolt (5/16" x 2-1/4") | (C)(11111111111111111111111111111111111    | 8    |  |  |
| 3             | Short Bolt (5/16" x 1-1/2")  | (C)((1)(1)(1)(1)(1)(1)(1)(1)(1)(1)(1)(1)(1 | 4    |  |  |
| 4             | Screw (1-3/8")               | 0                                          | 12   |  |  |
| 5             | Spring Washer (5/16 ")       | 0                                          | 20   |  |  |
| 6             | Flat Washer (5/16 ")         | 0                                          | 20   |  |  |
| 7             | Allen key M5                 |                                            | 2    |  |  |