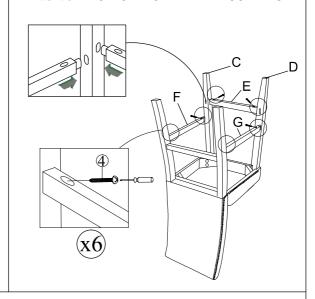

STEP 4: Install the front stretcher (E) between the front legs (C & D), then install the LSF stretcher (F) by inserting the end with the label "front" into the front LSF leg (C) and the RSF stretcher (G) by inserting the end with the label "front" into the front RSF leg (D).

Assemble the stretchers by using a screwdriver with hardware 4.

\*\*Attention: DO NOT TIGHTEN THE SCREWS

STEP 5: To level the chair, stand the chair up on a flat surface and tighten all the bolts by using Allen Key (7) and all the screws with a screwdriver.