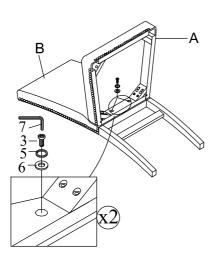

### DO NOT TIGHTEN LEGS UNTIL THE CHAIR IS FULLY ASSEMBLED

STEP 1: Place the chairback (B) on a soft and clean surface. Assemble the cushion seat (A) with the chairback (B) by using Allen Key (7) with hardware 3,5, and 6.

\*\*Attention: DO NOT TIGHTEN THE BOLTS.

STEP 2: Assemble the cushion seat (A) with the back legs of the chairback (B) by using Allen Key (7) with hardware 1, 5, and 6.

\*\*Attention: DO NOT TIGHTEN THE BOLTS.