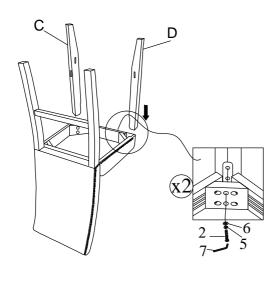

STEP 4: Install the front stretcher (E) between the front legs (C & D), then install the LSF stretcher (F) by inserting the end with the label "front" into the front LSF leg (C) and the RSF stretcher (G) by inserting the end with the label "front" into the front RSF leg (D).