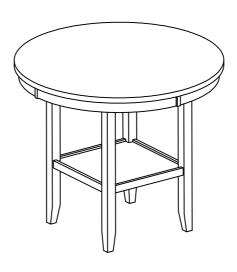

# CLESTE 42" ROUND COUNTER TABLE ESPRESSO/FAUX MARBLE D400-12

Thank you for purchasing this quality product. Be sure to check all packing materials carefully for small parts, which may have come loose inside the carton during shipment. Identify and count all items and compare with the parts list and/or hardware list shown below.

| NO. | PART DESC    | SKETCH | Q'TY |
|-----|--------------|--------|------|
| Α   | Table Top    |        | 1pc  |
| В   | Middle Shelf |        | 1pc  |
| С   | Leg          |        | 4pcs |

| NO. | HARDWARE DESC            | SKETCH   | Q'TY  |
|-----|--------------------------|----------|-------|
| 1   | Lock Washer (Ø5/16 ")    | <b>(</b> | 12pcs |
| 2   | Flat Washer (Ø5/16 ")    | 0        | 12pcs |
| 3   | Long Bolt (Ø5/16 "x65mm) | <b>9</b> | 12pcs |
| 4   | Allen key (5mm)          |          | 1pc   |

#### NOTES:

Do not fully tighten any bolts until last step.

To assemble the table, please follow the following steps but do not tighten all bolts:

STEP 1: Install 3 of the table legs first.

STEP 2: Install the table shelf.

STEP 3: Install the last table leg.

STEP 4: Turn the table to the upright position carefully and make sure the table is level, then tighten all bolts.