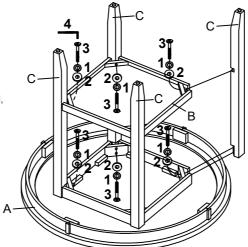

### DO NOT TIGHTEN LEGS UNTIL THE CHAIR IS FULLY ASSEMBLED

STEP 1: Place the chairback (B) on a soft and clean surface. Assemble the cushion seat (A) with the chairback (B) by using Allen Key (7) with hardware 3,5, and 6.

\*\*Attention: DO NOT TIGHTEN THE BOLTS.

STEP 2: Assemble the cushion seat (A) with the back legs of the chairback (B) by using Allen Key (7) with hardware 1, 5, and 6.

\*\*Attention: DO NOT TIGHTEN THE BOLTS.

# Assembly Instruction CELESTE COUNTER HEIGHT CHAIR D400-22

STEP 3: Assemble the front legs (C & D) with the Cushion Seat (A) by using Allen Key (7) with hardware 2, 5, and 6.

\*\*Attention: DO NOT TIGHTEN THE BOLTS

STEP 4: Install the front stretcher (E) between the front legs (C & D), then install the LSF stretcher (F) by inserting the end with the label "front" into the front LSF leg (C) and the RSF stretcher (G) by inserting the end with the label "front" into the front RSF leg (D).

Assemble the stretchers by using a screwdriver with hardware 4.

\*\*Attention: DO NOT TIGHTEN THE SCREWS

STEP 5: To level the chair, stand the chair up on a flat surface and tighten all the bolts by using Allen Key (7) and all the screws with a screwdriver.