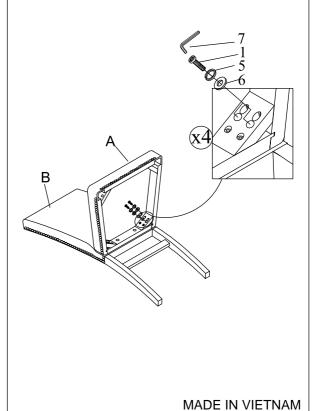

# Assembly Instruction CELESTE COUNTER HEIGHT CHAIR D400-22

STEP 3: Assemble the front legs (C & D) with the Cushion Seat (A) by using Allen Key (7) with hardware 2, 5, and 6.

\*\*Attention: DO NOT TIGHTEN THE BOLTS