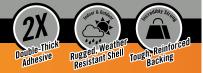

Double-Thick Adhesive Grips smooth, rough and uneven surfaces.

## Tough, Reinforced Backing

The tight weave contributes to the strength, but Gorilla Tape can still be torn by hand.

Rugged, Weather-Resistant Shell Withstands moisture, UV rays and temperature changes