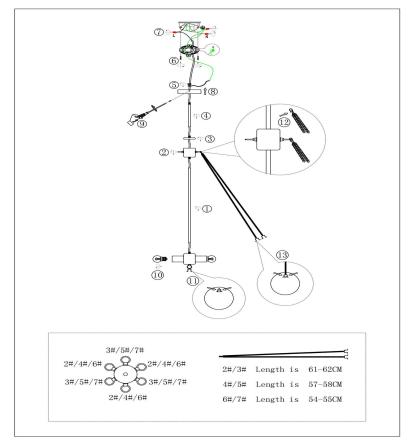

## **Installation Instructions**

- 1. Screw the long rod into the lamp body with lamp holder(s).
- 2.Unscrew the part of the lamp body that hangs the hanging chain, pass the main line through the middle, and then tighten it on the long suspension rod.
- 3. Tighten the cover.
- 4. Screw the short rod on the cover.
- 5. Fix the canopy and ground wire on the short rod with nuts.
- 6. Fix the hanging plate on the junction box with screws.
- 7. Connect the main wire and ground wire of the lamp body to the wire reserved on the junction box
- 8-9. Cover the ceiling plate on the hanging plate and fix it with screws.
- 10. install the light source (bulb not included).
- 11. Hang the glass ball on the bottom of the lamp body.
- 12-13. First buckle the 2#/3#/4#/5#/6#/7#hanging chain on the lamp body, and then hang the glass ball on the corresponding hanging chain.

Chain #1 is spare.

**Note:** please use this product accordingly to its intended purpose, do not retrofit or remodeling the product. The warranty does not cover if the failure is caused by the third party product, or natural disasters.