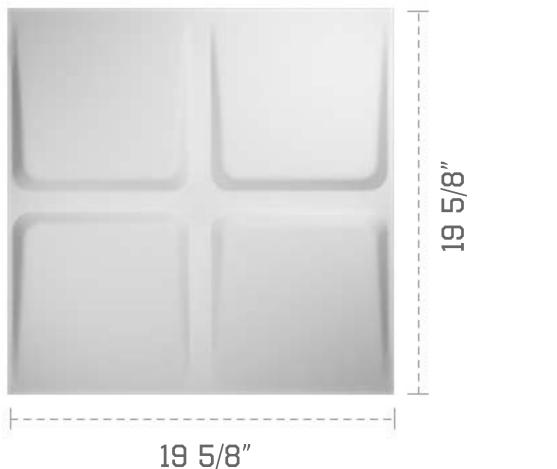

## WP20X20GLWH

19 5/8"W X 19 5/8"H GALVESTON ENDURAWALL DECORATIVE 3D WALL PANEL, WHITE

E/0

5/8"

**PROFILE** 

EKENA MILLWORK 2300 WEST MAIN ST. CLARKSVILLE, TX 75426 TOLL FREE: 866-607-0453 WWW.EKENAMILLWORK.COM