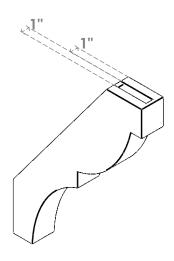

## ITEM NUMBER: BRCURO030X18000X24000VALRCPR

3"W X 18"D X 24"H VALENCIA ROUGH CEDAR WOODGRAIN OPEN TIMBERTHANE BRACE, PRIMED TAN

SIDE PROFILE

**FRONT PROFILE** 

**ISOMETRIC** 

GENERATED DATE: 04/05/2023

**EKENA MILLWORK** 2300 WEST MAIN ST. CLARKSVILLE, TX 75426 TOLL FREE: 866-607-0453 WWW.EKENAMILLWORK.COM