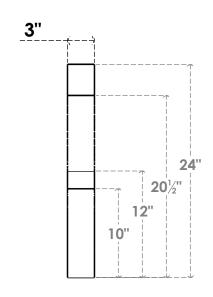

## ITEM NUMBER: BRCURO030X18000X24000VALRCPR

3"W X 18"D X 24"H VALENCIA ROUGH CEDAR WOODGRAIN OPEN TIMBERTHANE BRACE, PRIMED TAN

SIDE PROFILE

**FRONT PROFILE** 

**ISOMETRIC** 

GENERATED DATE: 04/05/2023

**EKENA MILLWORK** 2300 WEST MAIN ST. CLARKSVILLE, TX 75426 TOLL FREE: 866-607-0453 WWW.EKENAMILLWORK.COM