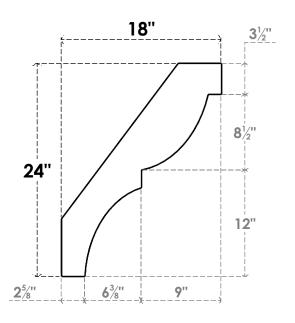

## ITEM NUMBER: BRCURO030X18000X24000VALRCPR

3"W X 18"D X 24"H VALENCIA ROUGH CEDAR WOODGRAIN OPEN TIMBERTHANE BRACE, PRIMED TAN

SIDE PROFILE

**FRONT PROFILE** 

**ISOMETRIC** 

GENERATED DATE: 04/05/2023

**EKENA MILLWORK** 2300 WEST MAIN ST. CLARKSVILLE, TX 75426 TOLL FREE: 866-607-0453 WWW.EKENAMILLWORK.COM