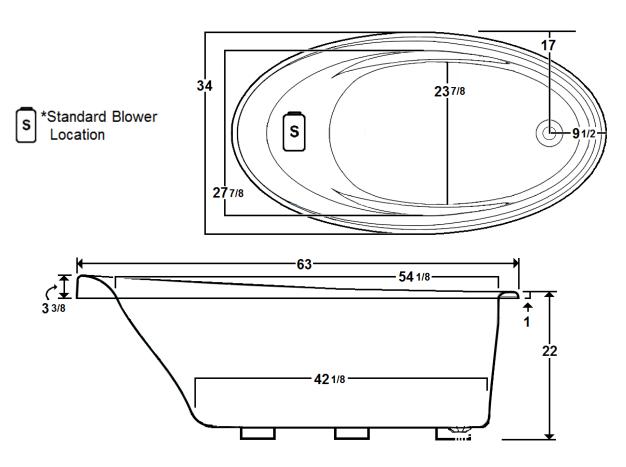

## \*All dimensions are +/- 1/2" and subject to change without notice\*

### **Technical Information**

Weight: 177 lbs.

Water Depth to Overflow: 16 1/4"

Water Capacity: 63 gal.

• Sump Dimension: 42 1/8" x 23 7/8"