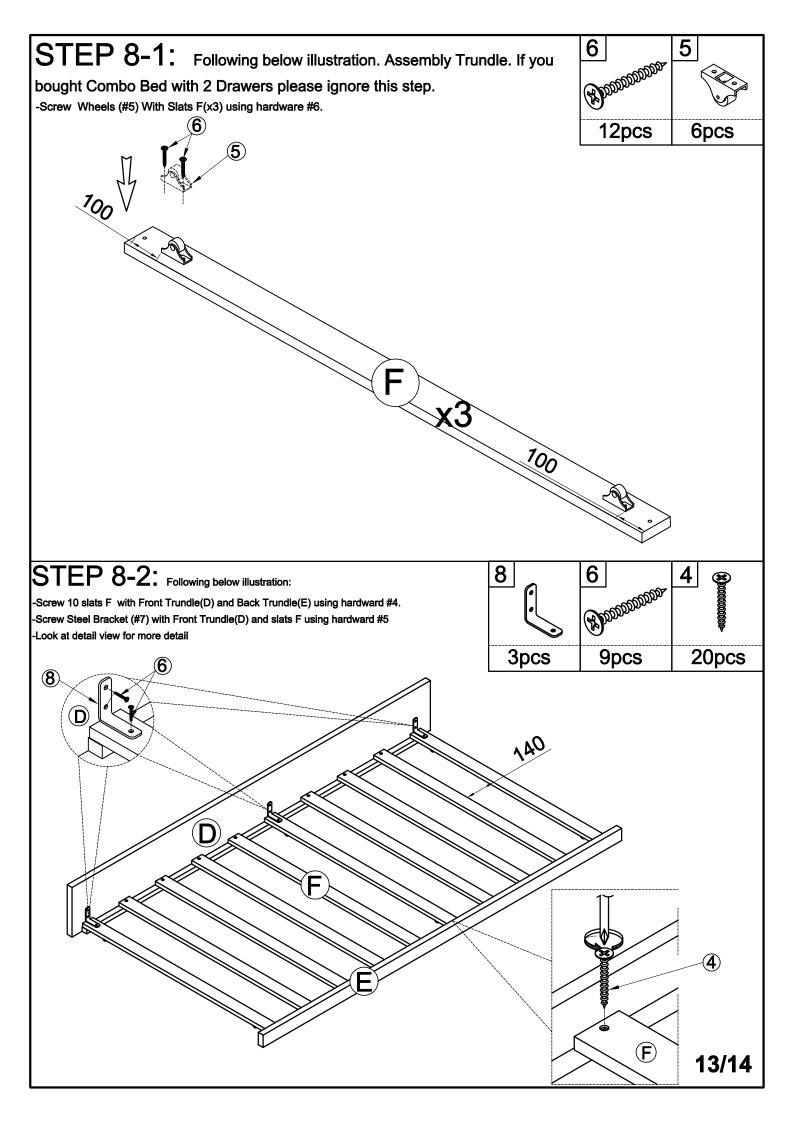

use guardrail on both long sides of the upper bunk.
- 13. The use of water or sleep flotation mattresses is prohibited.
- 14. Keep these instruction for future reference.
- Strangulation Hazard Never attach or hang items to any part of the bunk bed that are not 15. designed for use with the bed, for example, but not limited to hooks, belts and jump rores.
- Trundle: Only use for mattress 6 inch. 16.

#### PLEASE DO NOT RETURN PRODUCT TO THE STORE

it you have any problem or concerns, please feel free to contact our customer service department. We will reply you as soon as possible.

E-Mail: wmcsr@comptree.net
Tel: 626-912-8886 Ext.100

# ASSEMBLY INSTRUCTION BED WITH 2 DRAWES (WF280119 & WF280121)



02/12

# ASSEMBLY INSTRUCTION BED WITH TRUNDLE (WF280120 & WF280121)