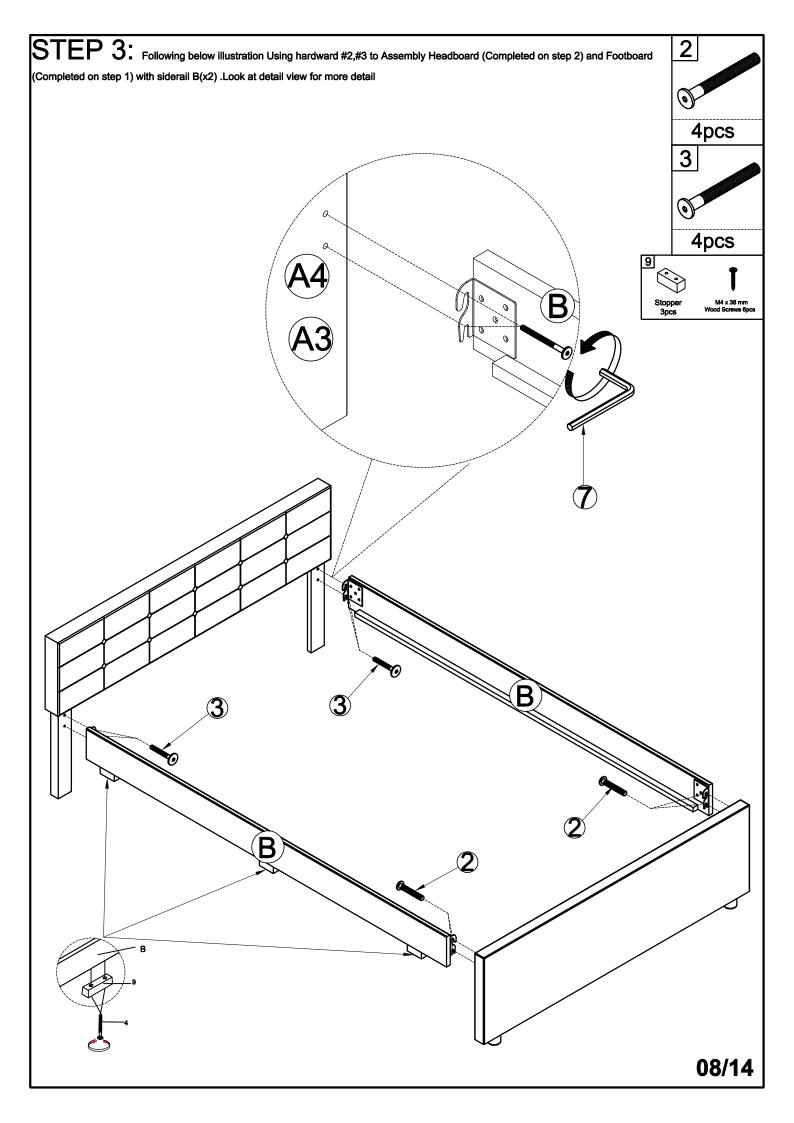

2. Always use guardrail on both long sides of the upper bunk.
- 13. The use of water or sleep flotation mattresses is prohibited.
- 14. Keep these instruction for future reference.
- Strangulation Hazard Never attach or hang items to any part of the bunk bed that are not 15. designed for use with the bed, for example, but not limited to hooks, belts and jump rores.
- Trundle: Only use for mattress 6 inch. 16.

#### PLEASE DO NOT RETURN PRODUCT TO THE STORE

it you have any problem or concerns, please feel free to contact our customer service department. We will reply you as soon as possible.

E-Mail: wmcsr@comptree.net
Tel: 626-912-8886 Ext.100

# ASSEMBLY INSTRUCTION BED WITH 2 DRAWES (WF280119 & WF280121)



02/12

# ASSEMBLY INSTRUCTION BED WITH TRUNDLE (WF280120 & WF280121)