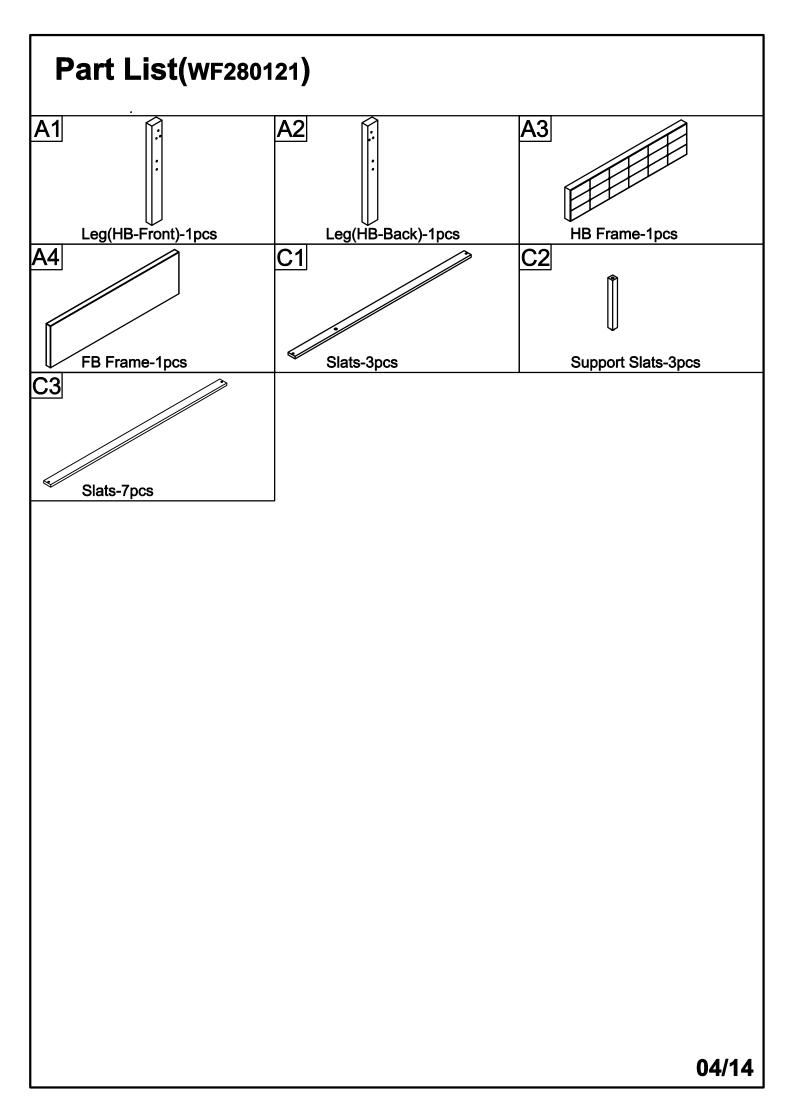

all.
- 12. Always use guardrail on both long sides of the upper bunk.
- 13. The use of water or sleep flotation mattresses is prohibited.
- 14. Keep these instruction for future reference.
- Strangulation Hazard Never attach or hang items to any part of the bunk bed that are not 15. designed for use with the bed, for example, but not limited to hooks, belts and jump rores.
- Trundle: Only use for mattress 6 inch. 16.

#### PLEASE DO NOT RETURN PRODUCT TO THE STORE

it you have any problem or concerns, please feel free to contact our customer service department. We will reply you as soon as possible.

E-Mail: wmcsr@comptree.net
Tel: 626-912-8886 Ext.100

# ASSEMBLY INSTRUCTION BED WITH 2 DRAWES (WF280119 & WF280121)



02/12

# ASSEMBLY INSTRUCTION BED WITH TRUNDLE (WF280120 & WF280121)