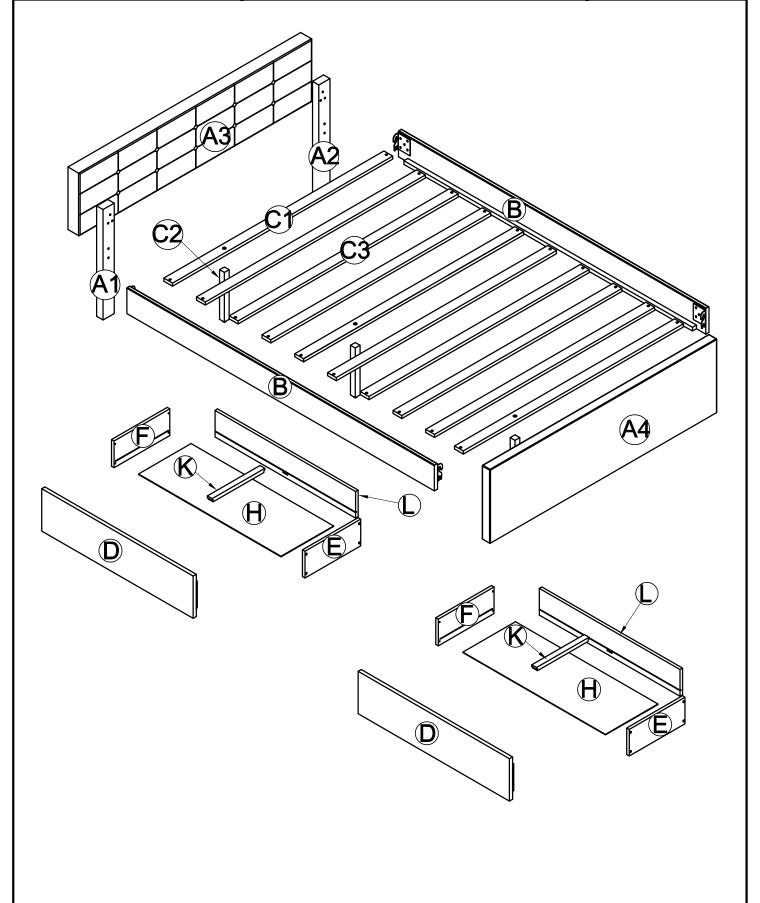

be placed against the wall to prevent entrapment between the bed and the wall.
- 12. Always use guardrail on both long sides of the upper bunk.
- 13. The use of water or sleep flotation mattresses is prohibited.
- 14. Keep these instruction for future reference.
- Strangulation Hazard Never attach or hang items to any part of the bunk bed that are not 15. designed for use with the bed, for example, but not limited to hooks, belts and jump rores.
- Trundle: Only use for mattress 6 inch. 16.

#### PLEASE DO NOT RETURN PRODUCT TO THE STORE

it you have any problem or concerns, please feel free to contact our customer service department. We will reply you as soon as possible.

E-Mail: wmcsr@comptree.net
Tel: 626-912-8886 Ext.100

# ASSEMBLY INSTRUCTION BED WITH 2 DRAWES (WF280119 & WF280121)



02/12

# ASSEMBLY INSTRUCTION BED WITH TRUNDLE (WF280120 & WF280121)