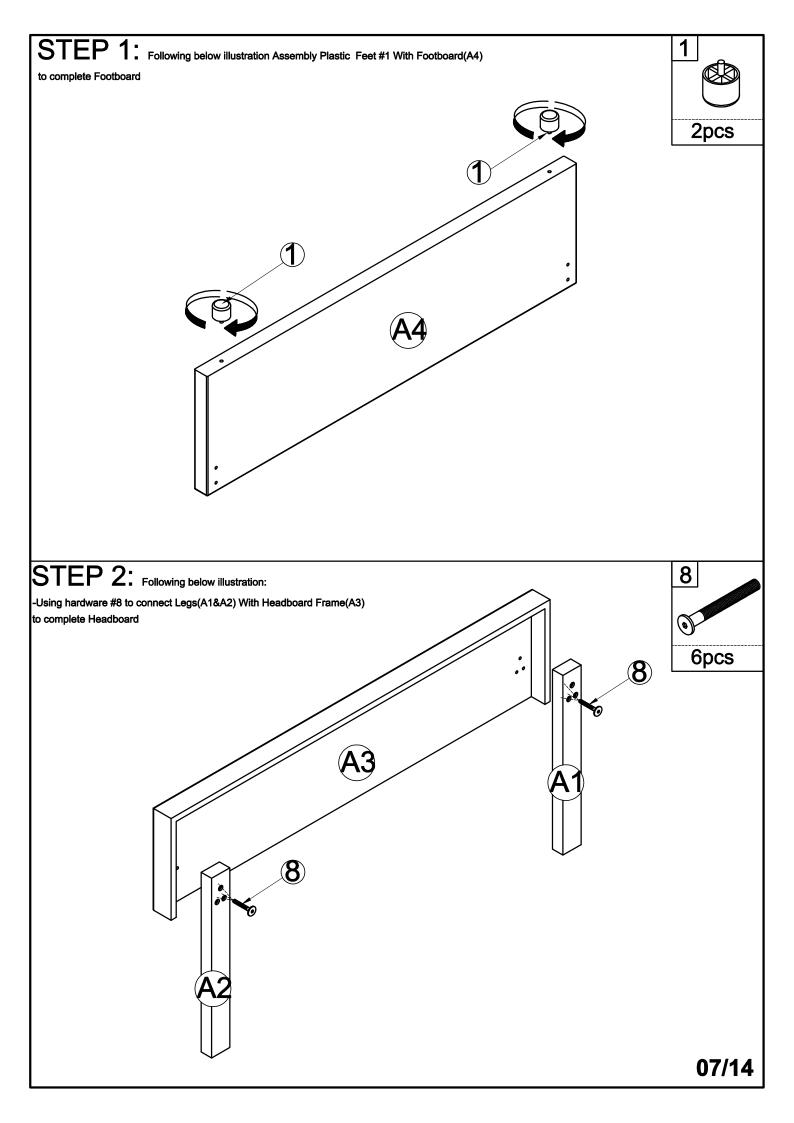

12. Always use guardrail on both long sides of the upper bunk.
- 13. The use of water or sleep flotation mattresses is prohibited.
- 14. Keep these instruction for future reference.
- Strangulation Hazard Never attach or hang items to any part of the bunk bed that are not 15. designed for use with the bed, for example, but not limited to hooks, belts and jump rores.
- Trundle: Only use for mattress 6 inch. 16.

#### PLEASE DO NOT RETURN PRODUCT TO THE STORE

it you have any problem or concerns, please feel free to contact our customer service department. We will reply you as soon as possible.

E-Mail: wmcsr@comptree.net
Tel: 626-912-8886 Ext.100

# ASSEMBLY INSTRUCTION BED WITH 2 DRAWES (WF280119 & WF280121)



02/12

# ASSEMBLY INSTRUCTION BED WITH TRUNDLE (WF280120 & WF280121)