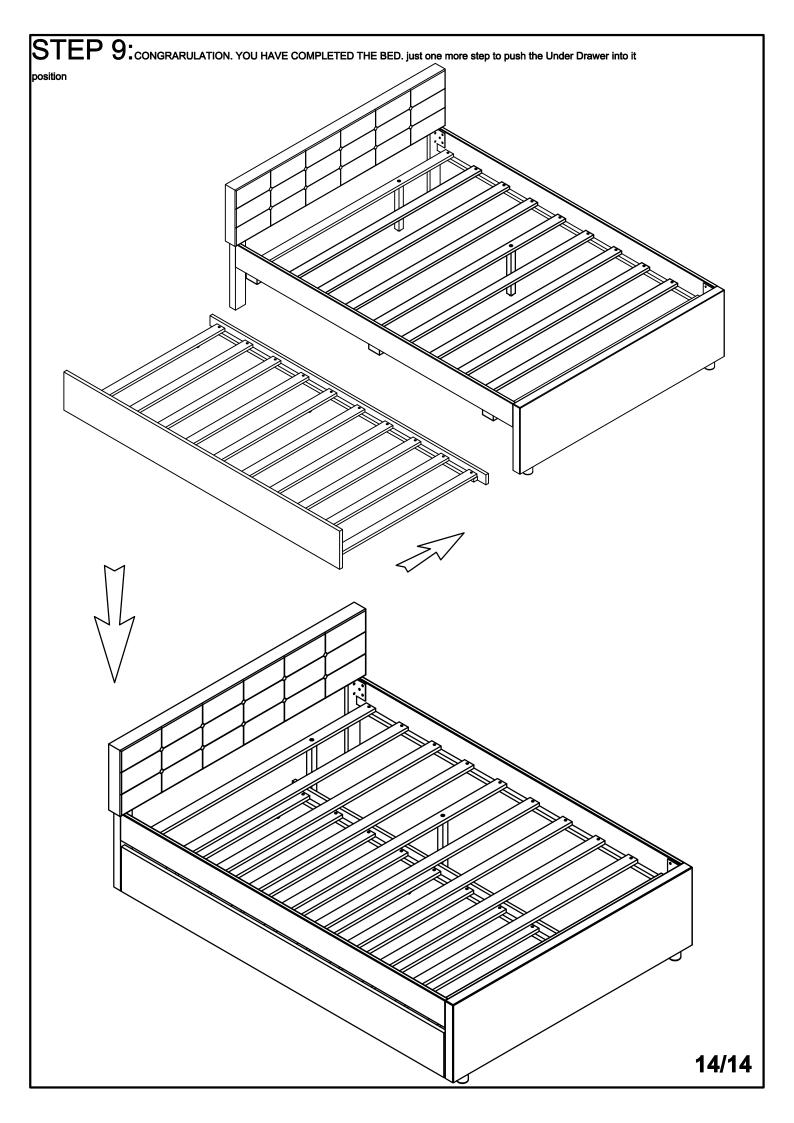

e guardrail on both long sides of the upper bunk.
- 13. The use of water or sleep flotation mattresses is prohibited.
- 14. Keep these instruction for future reference.
- Strangulation Hazard Never attach or hang items to any part of the bunk bed that are not 15. designed for use with the bed, for example, but not limited to hooks, belts and jump rores.
- Trundle: Only use for mattress 6 inch. 16.

#### PLEASE DO NOT RETURN PRODUCT TO THE STORE

it you have any problem or concerns, please feel free to contact our customer service department. We will reply you as soon as possible.

E-Mail: wmcsr@comptree.net
Tel: 626-912-8886 Ext.100

# ASSEMBLY INSTRUCTION BED WITH 2 DRAWES (WF280119 & WF280121)



02/12

# ASSEMBLY INSTRUCTION BED WITH TRUNDLE (WF280120 & WF280121)