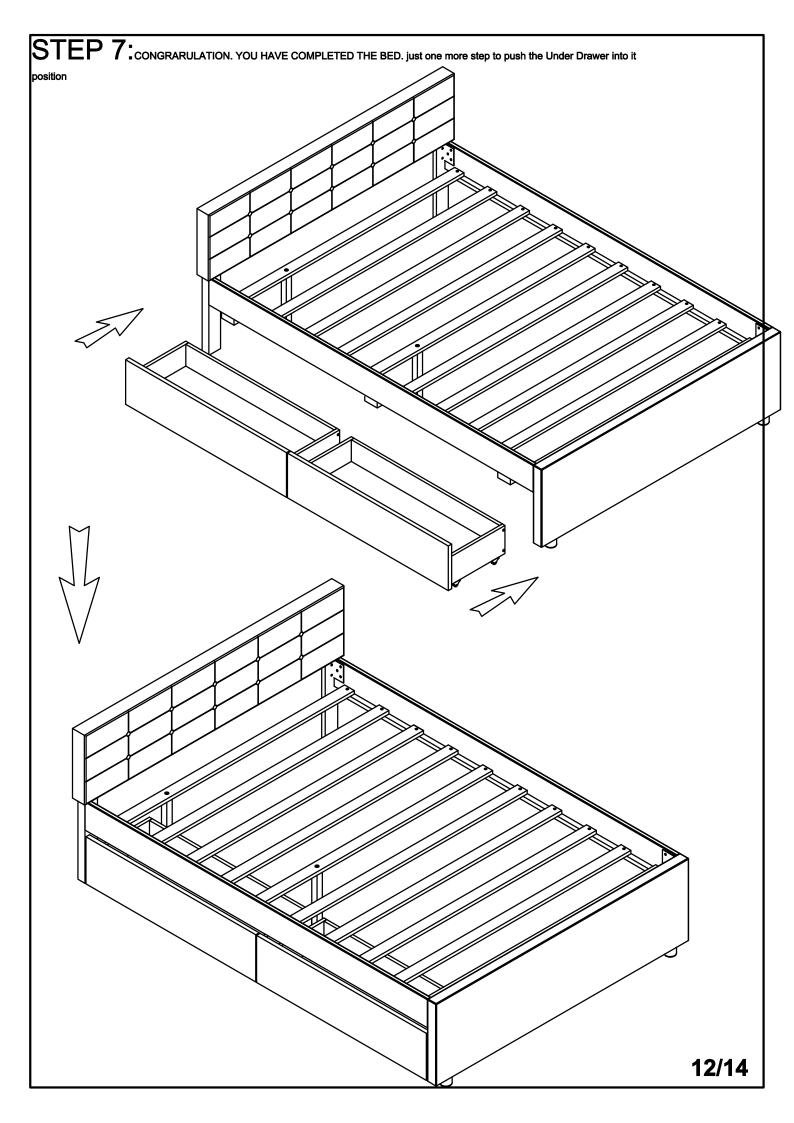

s use guardrail on both long sides of the upper bunk.
- 13. The use of water or sleep flotation mattresses is prohibited.
- 14. Keep these instruction for future reference.
- Strangulation Hazard Never attach or hang items to any part of the bunk bed that are not 15. designed for use with the bed, for example, but not limited to hooks, belts and jump rores.
- Trundle: Only use for mattress 6 inch. 16.

#### PLEASE DO NOT RETURN PRODUCT TO THE STORE

it you have any problem or concerns, please feel free to contact our customer service department. We will reply you as soon as possible.

E-Mail: wmcsr@comptree.net
Tel: 626-912-8886 Ext.100

# ASSEMBLY INSTRUCTION BED WITH 2 DRAWES (WF280119 & WF280121)



02/12

# ASSEMBLY INSTRUCTION BED WITH TRUNDLE (WF280120 & WF280121)