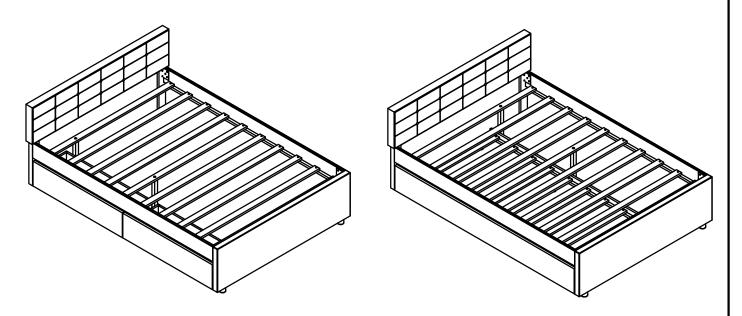

# ASSEMBLY INSTRUCTION BED WITH 2 DRAWES (WF280119 & WF280121)

02/12

# ASSEMBLY INSTRUCTION BED WITH TRUNDLE (WF280120 & WF280121)