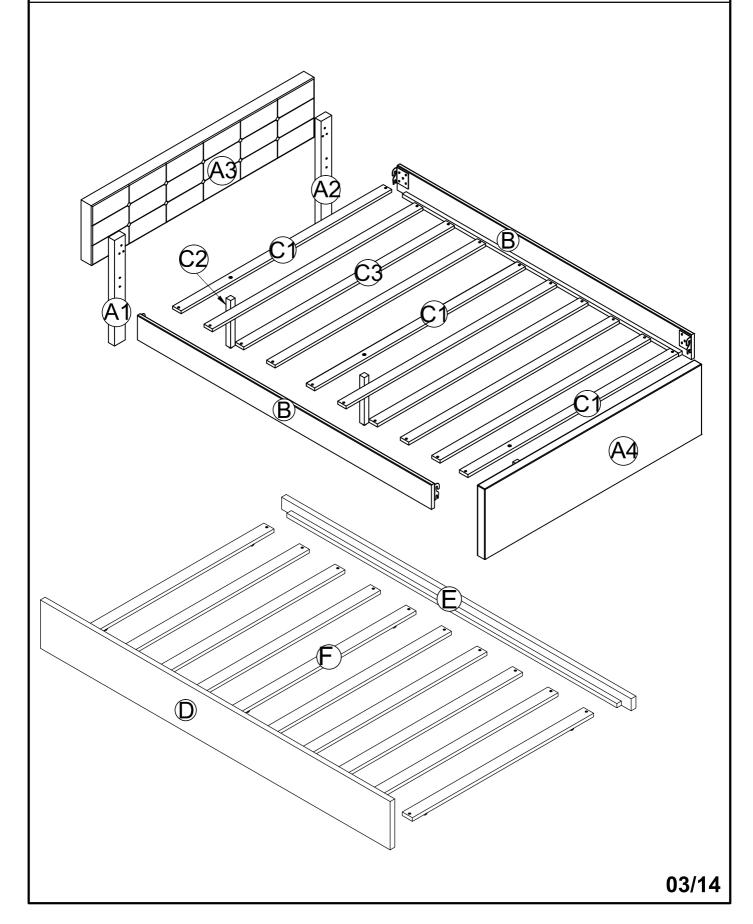

wall.
- 12. Always use guardrail on both long sides of the upper bunk.
- 13. The use of water or sleep flotation mattresses is prohibited.
- 14. Keep these instruction for future reference.
- Strangulation Hazard Never attach or hang items to any part of the bunk bed that are not 15. designed for use with the bed, for example, but not limited to hooks, belts and jump rores.
- Trundle: Only use for mattress 6 inch. 16.

#### PLEASE DO NOT RETURN PRODUCT TO THE STORE

it you have any problem or concerns, please feel free to contact our customer service department. We will reply you as soon as possible.

E-Mail: wmcsr@comptree.net
Tel: 626-912-8886 Ext.100

# ASSEMBLY INSTRUCTION BED WITH 2 DRAWES (WF280119 & WF280121)



02/12

# ASSEMBLY INSTRUCTION BED WITH TRUNDLE (WF280120 & WF280121)