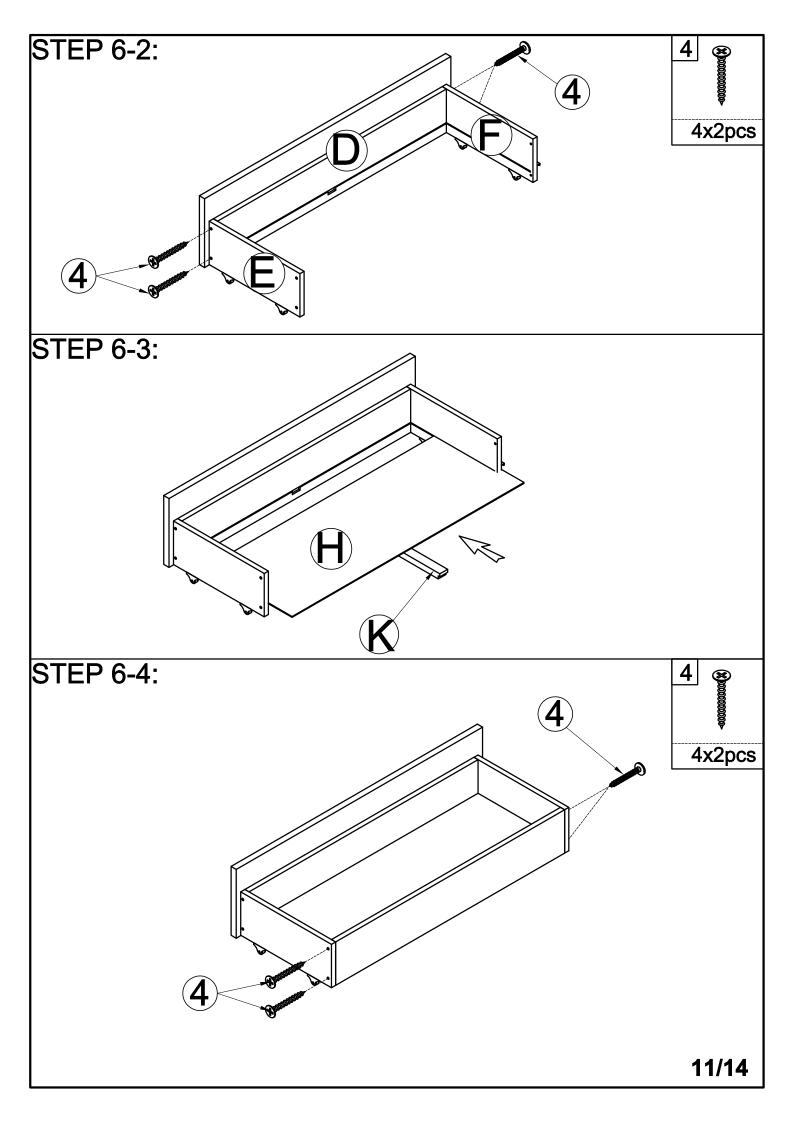

ays use guardrail on both long sides of the upper bunk.
- 13. The use of water or sleep flotation mattresses is prohibited.
- 14. Keep these instruction for future reference.
- Strangulation Hazard Never attach or hang items to any part of the bunk bed that are not 15. designed for use with the bed, for example, but not limited to hooks, belts and jump rores.
- Trundle: Only use for mattress 6 inch. 16.

#### PLEASE DO NOT RETURN PRODUCT TO THE STORE

it you have any problem or concerns, please feel free to contact our customer service department. We will reply you as soon as possible.

E-Mail: wmcsr@comptree.net
Tel: 626-912-8886 Ext.100

# ASSEMBLY INSTRUCTION BED WITH 2 DRAWES (WF280119 & WF280121)



02/12

# ASSEMBLY INSTRUCTION BED WITH TRUNDLE (WF280120 & WF280121)