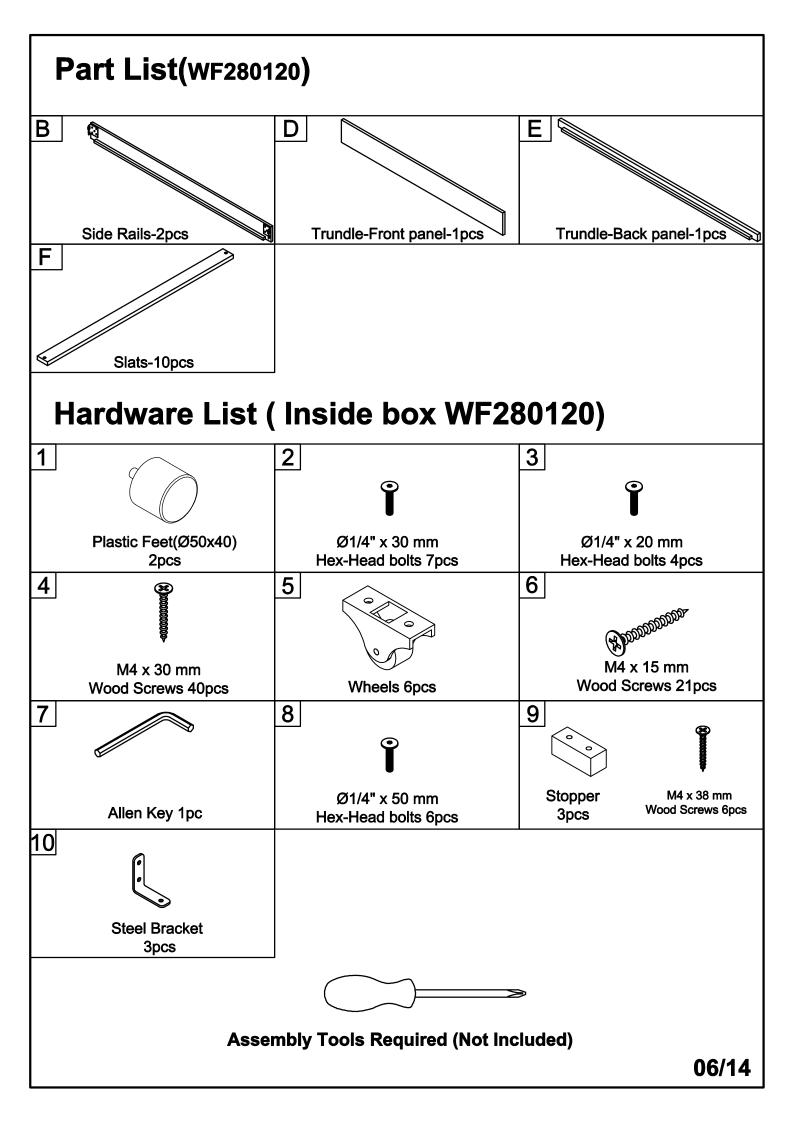

- 12. Always use guardrail on both long sides of the upper bunk.
- 13. The use of water or sleep flotation mattresses is prohibited.
- 14. Keep these instruction for future reference.
- Strangulation Hazard Never attach or hang items to any part of the bunk bed that are not 15. designed for use with the bed, for example, but not limited to hooks, belts and jump rores.
- Trundle: Only use for mattress 6 inch. 16.

#### PLEASE DO NOT RETURN PRODUCT TO THE STORE

it you have any problem or concerns, please feel free to contact our customer service department. We will reply you as soon as possible.

E-Mail: wmcsr@comptree.net
Tel: 626-912-8886 Ext.100

# ASSEMBLY INSTRUCTION BED WITH 2 DRAWES (WF280119 & WF280121)



02/12

# ASSEMBLY INSTRUCTION BED WITH TRUNDLE (WF280120 & WF280121)