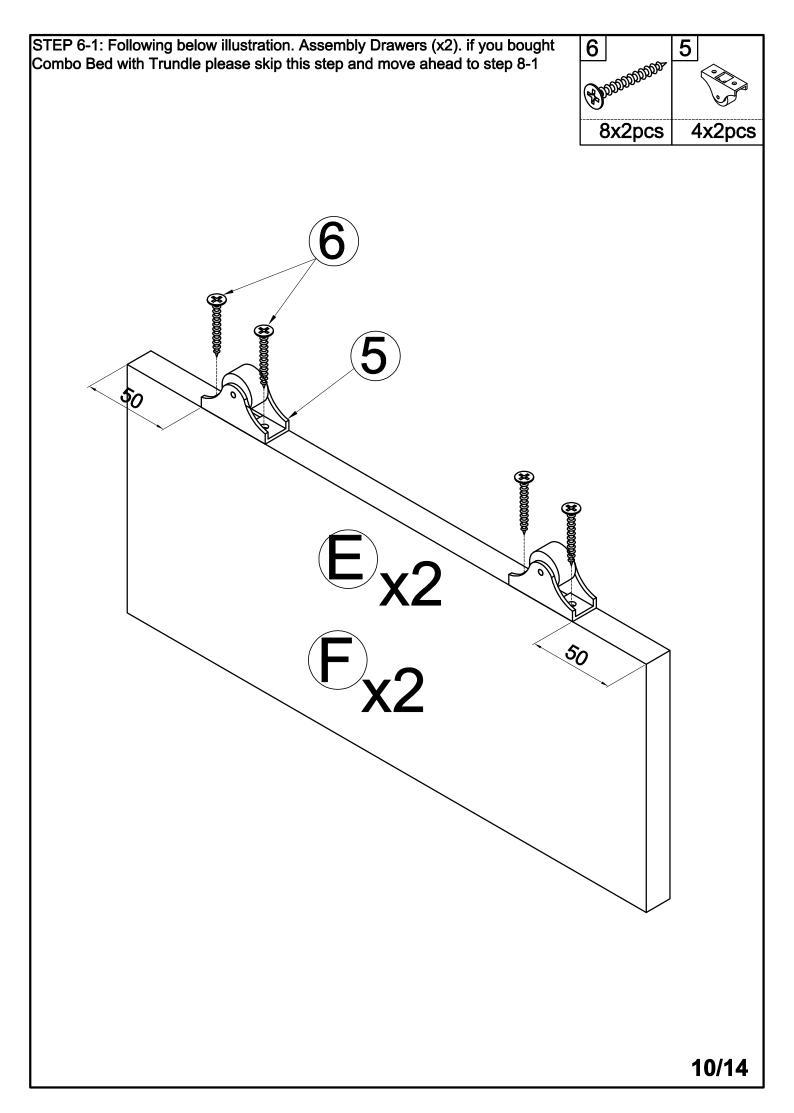

lways use guardrail on both long sides of the upper bunk.
- 13. The use of water or sleep flotation mattresses is prohibited.
- 14. Keep these instruction for future reference.
- Strangulation Hazard Never attach or hang items to any part of the bunk bed that are not 15. designed for use with the bed, for example, but not limited to hooks, belts and jump rores.
- Trundle: Only use for mattress 6 inch. 16.

#### PLEASE DO NOT RETURN PRODUCT TO THE STORE

it you have any problem or concerns, please feel free to contact our customer service department. We will reply you as soon as possible.

E-Mail: wmcsr@comptree.net
Tel: 626-912-8886 Ext.100

# ASSEMBLY INSTRUCTION BED WITH 2 DRAWES (WF280119 & WF280121)



02/12

# ASSEMBLY INSTRUCTION BED WITH TRUNDLE (WF280120 & WF280121)