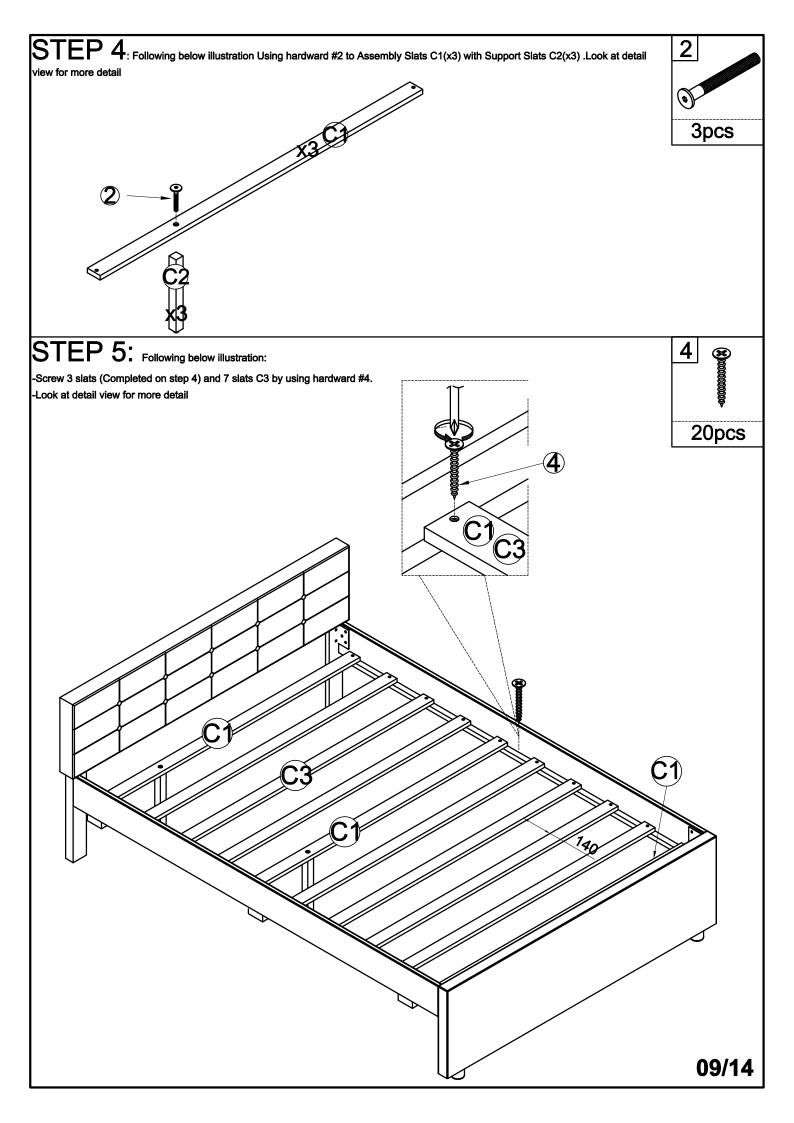

Always use guardrail on both long sides of the upper bunk.
- 13. The use of water or sleep flotation mattresses is prohibited.
- 14. Keep these instruction for future reference.
- Strangulation Hazard Never attach or hang items to any part of the bunk bed that are not 15. designed for use with the bed, for example, but not limited to hooks, belts and jump rores.
- Trundle: Only use for mattress 6 inch. 16.

#### PLEASE DO NOT RETURN PRODUCT TO THE STORE

it you have any problem or concerns, please feel free to contact our customer service department. We will reply you as soon as possible.

E-Mail: wmcsr@comptree.net
Tel: 626-912-8886 Ext.100

# ASSEMBLY INSTRUCTION BED WITH 2 DRAWES (WF280119 & WF280121)



02/12

# ASSEMBLY INSTRUCTION BED WITH TRUNDLE (WF280120 & WF280121)