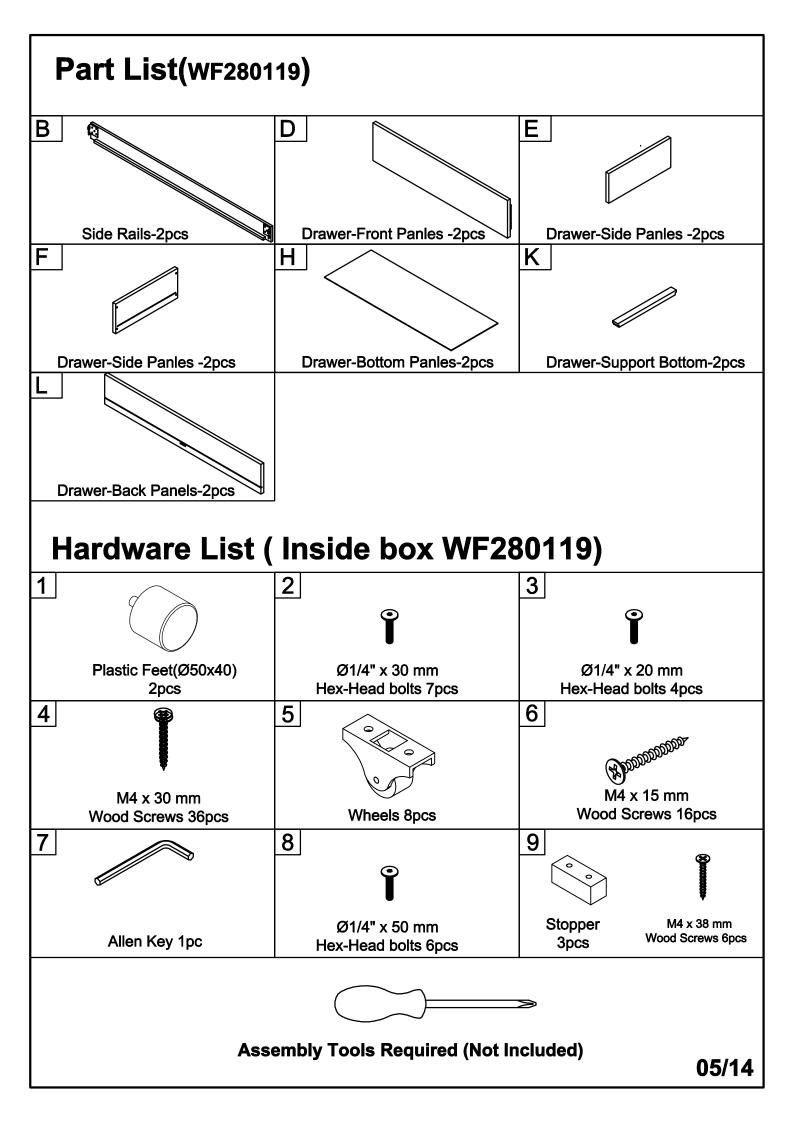

l.
- 12. Always use guardrail on both long sides of the upper bunk.
- 13. The use of water or sleep flotation mattresses is prohibited.
- 14. Keep these instruction for future reference.
- Strangulation Hazard Never attach or hang items to any part of the bunk bed that are not 15. designed for use with the bed, for example, but not limited to hooks, belts and jump rores.
- Trundle: Only use for mattress 6 inch. 16.

#### PLEASE DO NOT RETURN PRODUCT TO THE STORE

it you have any problem or concerns, please feel free to contact our customer service department. We will reply you as soon as possible.

E-Mail: wmcsr@comptree.net
Tel: 626-912-8886 Ext.100

# ASSEMBLY INSTRUCTION BED WITH 2 DRAWES (WF280119 & WF280121)



02/12

# ASSEMBLY INSTRUCTION BED WITH TRUNDLE (WF280120 & WF280121)