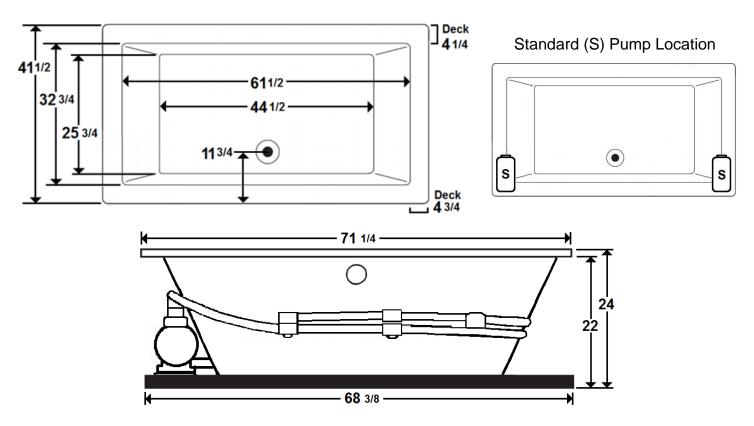

### \*All dimensions are +/- 1/2" and subject to change without notice\*

#### **Technical Information**

Weight: 188 lbs.

• Water Depth to Overflow: 17 3/4"

Water Operating Level: NA

Water Capacity: 163 gal

• Sump Dimension: 61 1/2" x 44 1/2"