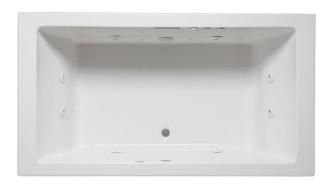

# 72" x 42" Drop-In Acrylic Combo Bath

Model Number
7242FWA064
Drop-In Combo Bath in White

#### **Features**

- Color-matched jet trim
- 10 adjustable hydrotherapy jets
- 24 high output lateral air jets
- · Constructed of high-gloss durable acrylic
- 3-Speed control for the 13.0 Amp pump
- 12.0 Amp variable speed blower
- Mood light included
- Slip resistant, textured floor
- Pre-leveled base for easy installation
- · Can be installed as an undermount
- Made in the USA