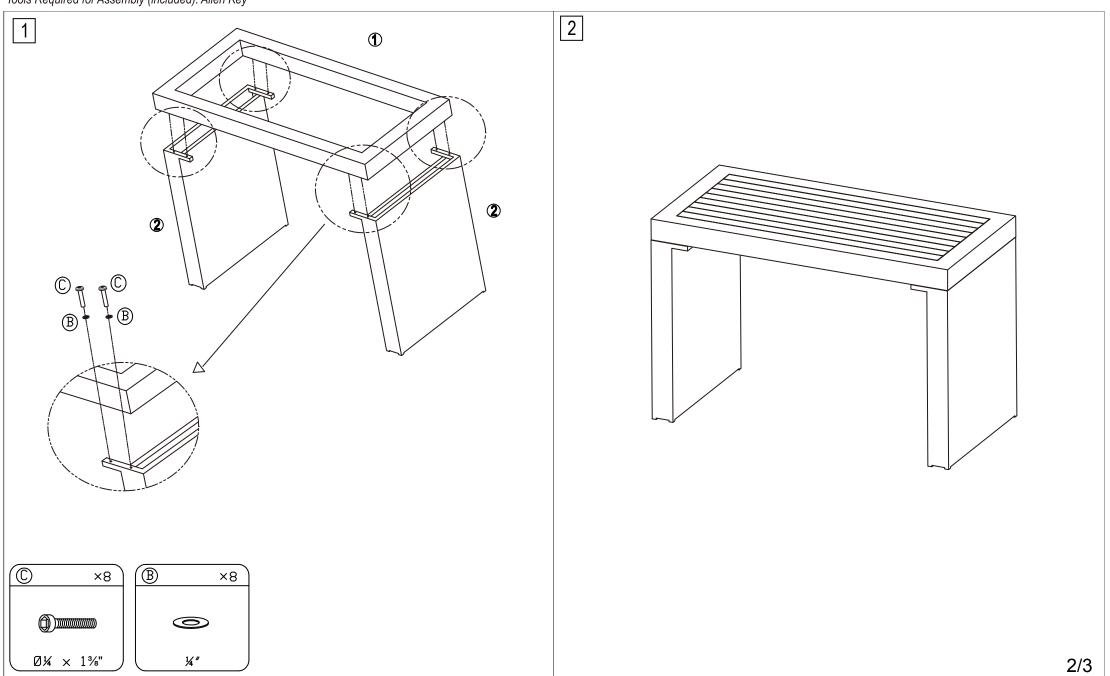

Estimated Assembly Time: 45 minutes.

Tools Required for Assembly (included): Allen Key