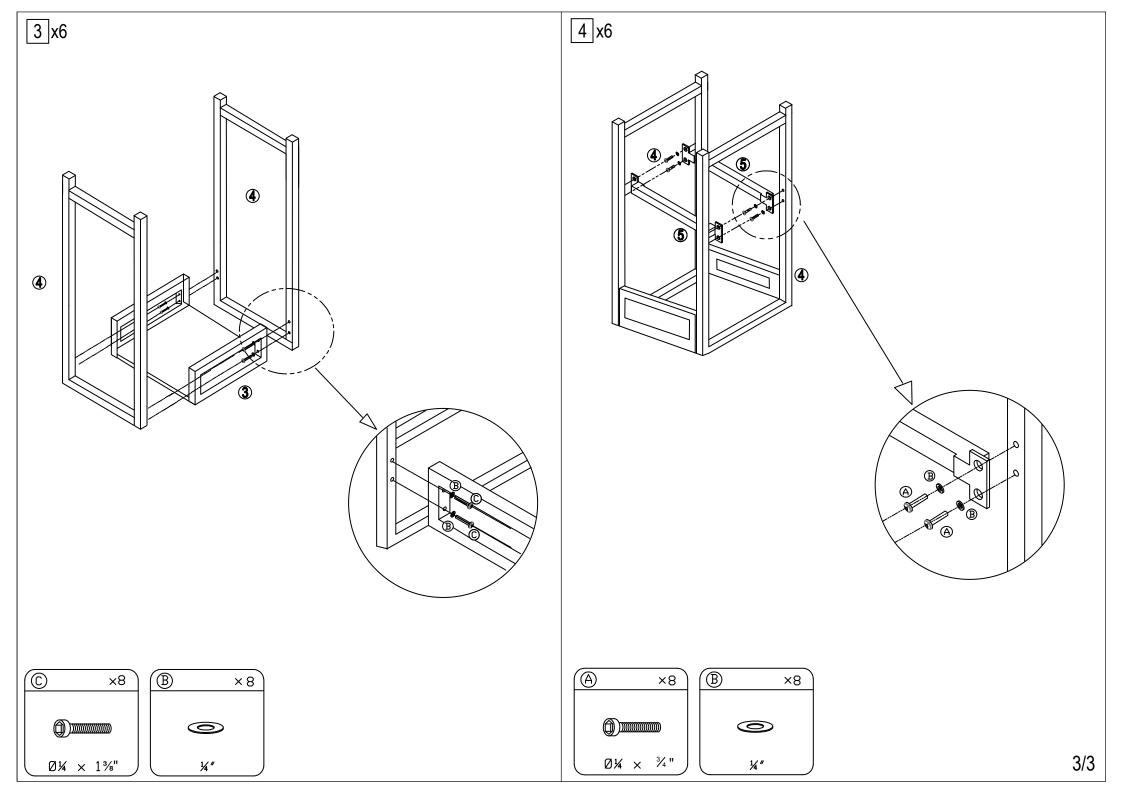

Estimated Assembly Time: 45 minutes.

Tools Required for Assembly (included): Allen Key