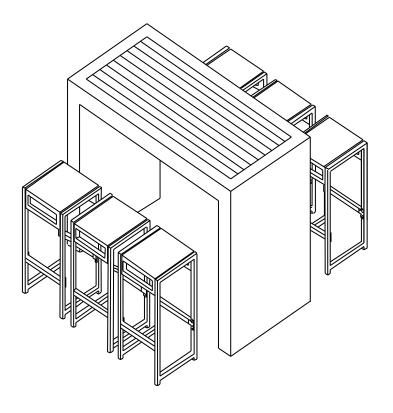

Model# PAT2502
Product Dimensions:

59.1" x 28.7"x 41.7" H (Bar) 14.2" x 14.2"x27.6" H (Stool)