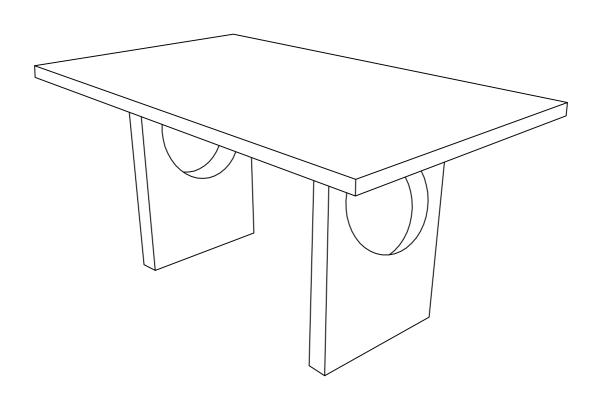

ITEM: N715P180448

# **DINING TABLE**



ITEM: N715P180448

#### **Important Note!**

Please read these instructions fully before starting assembly:

- 1. Place all wooden parts on a clean and smooth surface such as a rug or carpet to avoid scratching the parts
- 2. Kindly follow the assembly instructions step by step.
- 3. Do not tighten all screws and bolts until the table is fully assembled.
- 4. Unscrew the protective plastique supports from the metal insert of the table legs before assembly.
- 5. Parts of the assembly will be easier with 2 people.

#### Care and maintenance:

Only clean using a damp cloth and mild detergent, do no use bleach or abrasive cleaners.



| Part List For One | Hardware List For One |
|-------------------|-----------------------|
| (A)               | 1                     |
|                   |