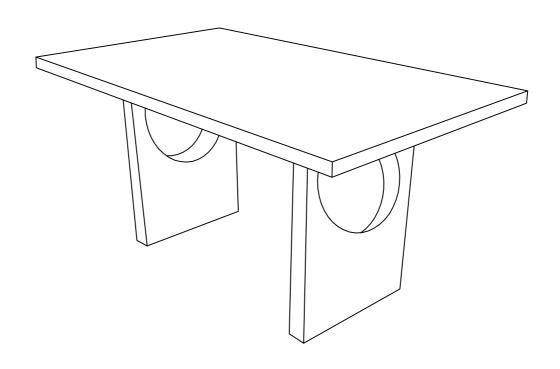

ware List For One |
|-------------------|-----------------------|
| (A)               | 1                     |
|                   |                       |
|                   | M4*32mm               |
| TABLE TOP (1PC)   | WOOD SCREW (12PCS)    |
| B                 | <u></u>               |
|                   | M6*60mm               |
| LEG (2PCS)        | BOLT (8PCS)           |
| C                 | 3                     |
| SUPPORT (2PC)     | SPRING WASHER (8PCS)  |
|                   | 4                     |
|                   | ALLEN KEY (1PC)       |
|                   | 5                     |
|                   | WOOD DOWEL (4PCS)     |

ITEM: N715P180448





**NOTE**: Do not fully tighten the bolt







WOOD SCREW M4\*32mm

(1) x 12

ITEM: N715P180448

#### COMPLETE



ITEM: N715P180449

# **DINING CHAIR**



ITEM: N715P180449

#### **Important Note!**

Please read these instructions fully before starting assembly:

- 1. Place all wooden parts on a clean and smooth surface such as a rug or carpet to avoid scratching the parts
- 2. Kindly follow the assembly instructions step by step.
- 3. Do not tighten all screws and bolts until the table is fully assembled.
- 4. Unscrew the protective plastique supports from the metal insert of the chair legs before assembly.
- 5. Parts of the assembly will be easier with 2 people.

#### Care and maintenance:

Only clean using a damp cloth and mild detergent, do no use bleach or abrasive cleaners.



| Part List For One  | Hardware List For One                                            |
|--------------------|------