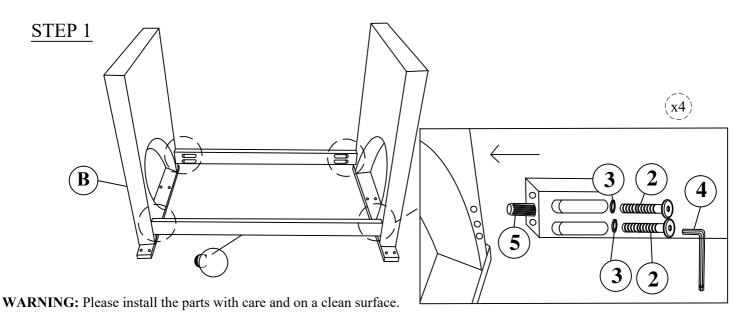

#### Care and maintenance:

Only clean using a damp cloth and mild detergent, do no use bleach or abrasive cleaners.

| Part List For One | Hardware List For One |
|-------------------|-----------------------|
| (A)               | 1                     |
|                   |                       |
|                   | M4*32mm               |
| TABLE TOP (1PC)   | WOOD SCREW (12PCS)    |
| B                 | <u></u>               |
|                   | M6*60mm               |
| LEG (2PCS)        | BOLT (8PCS)           |
| C                 | 3                     |
| SUPPORT (2PC)     | SPRING WASHER (8PCS)  |
|                   | 4                     |
|                   | ALLEN KEY (1PC)       |
|                   | 5                     |
|                   | WOOD DOWEL (4PCS)     |

ITEM: N715P180448

**NOTE**: Do not fully tighten the bolt

WOOD SCREW M4\*32mm

(1) x 12

ITEM: N715P180448