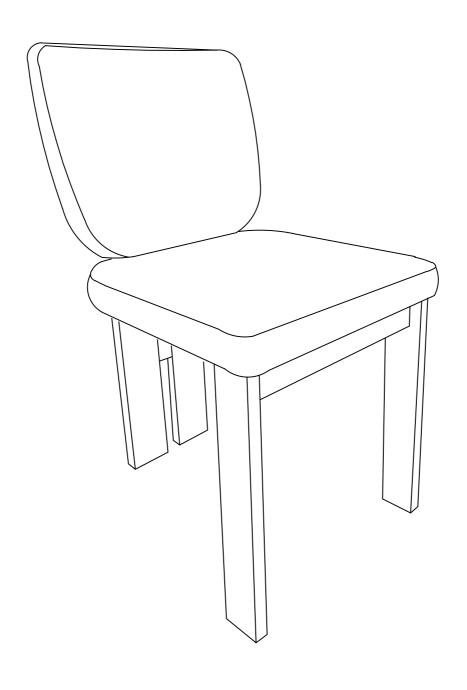

-----------------------|
| (A)               | 1                     |
|                   |                       |
|                   | M4*32mm               |
| TABLE TOP (1PC)   | WOOD SCREW (12PCS)    |
| B                 | <u></u>               |
|                   | M6*60mm               |
| LEG (2PCS)        | BOLT (8PCS)           |
| C                 | 3                     |
| SUPPORT (2PC)     | SPRING WASHER (8PCS)  |
|                   | 4                     |
|                   | ALLEN KEY (1PC)       |
|                   | 5                     |
|                   | WOOD DOWEL (4PCS)     |

ITEM: N715P180448





**NOTE**: Do not fully tighten the bolt







WOOD SCREW M4\*32mm

(1) x 12

ITEM: N715P180448

#### COMPLETE



ITEM: N715P180449

# **DINING CHAIR**



ITEM: N715P180449

#### **Important Note!**

Please read these instructions fully before starting assembly:

- 1. Place all wooden parts on a clean and smooth surface such as a rug or carpet to avoid scratching the parts
- 2. Kindly follow the assembly instructions step by step.
- 3. Do not tighten all screws and bolts until the table is fully assembled.
- 4. Unscrew the protective plastique supports from the metal insert of the chair legs before assembly.
- 5. Parts of the assembly will be easier with 2 people.

#### Care and maintenance:

Only clean using a damp cloth and mild detergent, do no use bleach or abrasive cleaners.



| Part List For One  | Hardware List For One                                            |
|--------------------|-----------------------------------------------