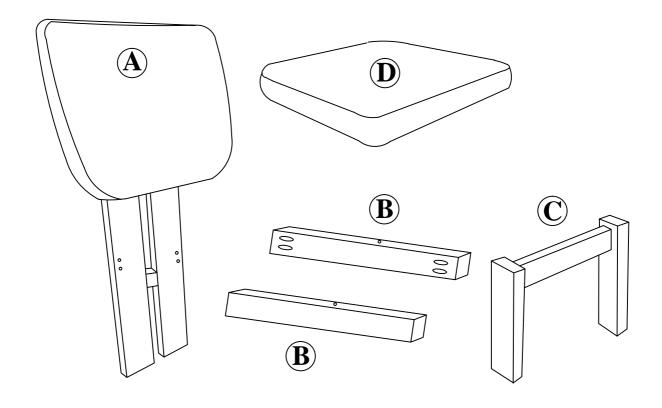

#### Care and maintenance:

Only clean using a damp cloth and mild detergent, do no use bleach or abrasive cleaners.

| Part List For One  | Hardware List For One                                            |
|--------------------|------------------------------------------------------------------|
| (A)                | M4*32mm WOOD SCREW (4PCS)                                        |
| BACK REST (1PC)    | 2 (a) (b) (b) (b) (c) (c) (d) (d) (d) (d) (d) (d) (d) (d) (d) (d |
| B                  | 3                                                                |
| SIDE PANEL (2PCS)  | SPRING WASHER (8PCS)  4                                          |
| C                  | ALLEN KEY (1PC)  5                                               |
| FRONT LEG (1PC)    | L BRACKET (2PCS)                                                 |
| <b>D</b>           | M4*12mm WOOD SCREW (4PCS)                                        |
| CUSHION SEAT (1PC) |                                                                  |