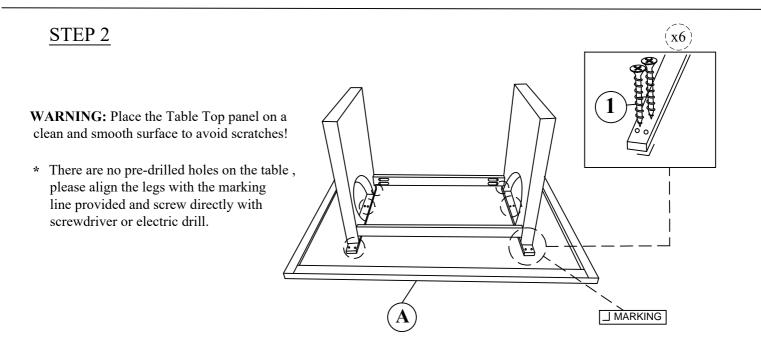

#### **Important Note!**

Please read these instructions fully before starting assembly:

- 1. Place all wooden parts on a clean and smooth surface such as a rug or carpet to avoid scratching the parts
- 2. Kindly follow the assembly instructions step by step.
- 3. Do not tighten all screws and bolts until the table is fully assembled.
- 4. Unscrew the protective plastique supports from the metal insert of the table legs before assembly.
- 5. Parts of the assembly will be easier with 2 people.