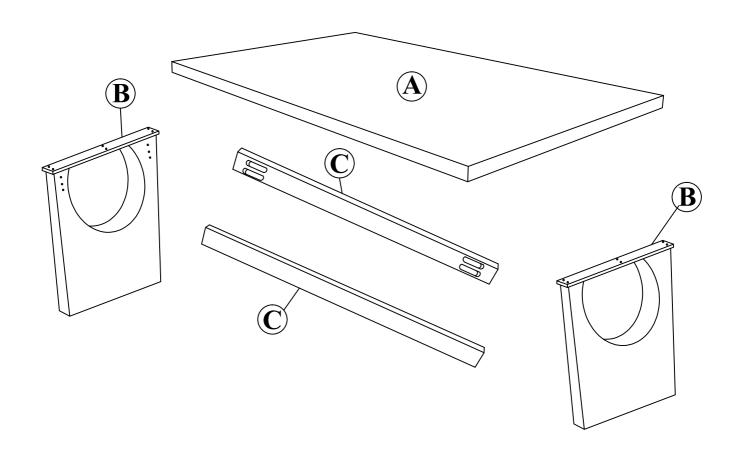

#### Care and maintenance:

Only clean using a damp cloth and mild detergent, do no use bleach or abrasive cleaners.

| Part List For One | Hardware List For One |
|-------------------|-----------------------|
| (A)               | 1                     |
|                   |                       |
|                   | M4*32mm               |
| TABLE TOP (1PC)   | WOOD SCREW (12PCS)    |
| B                 | <u></u>               |
|                   | M6*60mm               |
| LEG (2PCS)        | BOLT (8PCS)           |
| C                 | 3                     |
| SUPPORT (2PC)     | SPRING WASHER (8PCS)  |
|                   | 4                     |
|                   | ALLEN KEY (1PC)       |
|                   | 5                     |
|                   | WOOD DOWEL (4PCS)     |