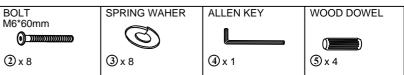

#### Care and maintenance:

Only clean using a damp cloth and mild detergent, do no use bleach or abrasive cleaners.

| Part List For One | Hardware List For One |
|-------------------|-----------------------|
| (A)               | 1                     |
|                   |                       |
|                   | M4*32mm               |
| TABLE TOP (1PC)   | WOOD SCREW (12PCS)    |
| B                 | <u></u>               |
|                   | M6*60mm               |
| LEG (2PCS)        | BOLT (8PCS)           |
| C                 | 3                     |
| SUPPORT (2PC)     | SPRING WASHER (8PCS)  |
|                   | 4                     |
|                   | ALLEN KEY (1PC)       |
|                   | 5                     |
|                   | WOOD DOWEL (4PCS)     |