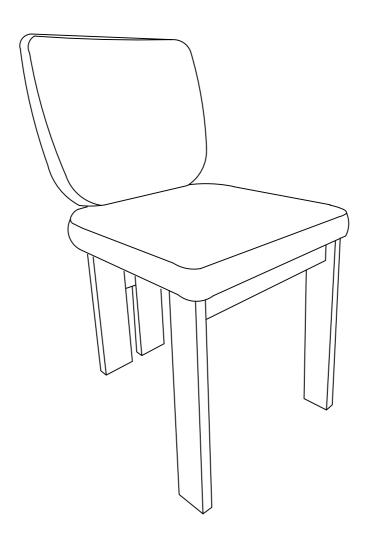

-----------------------------------|
| (A)                | M4*32mm WOOD SCREW (4PCS)                                        |
| BACK REST (1PC)    | 2 (a) (b) (b) (b) (c) (c) (d) (d) (d) (d) (d) (d) (d) (d) (d) (d |
| B                  | 3                                                                |
| SIDE PANEL (2PCS)  | SPRING WASHER (8PCS)  4                                          |
| C                  | ALLEN KEY (1PC)  5                                               |
| FRONT LEG (1PC)    | L BRACKET (2PCS)                                                 |
| <b>D</b>           | M4*12mm WOOD SCREW (4PCS)                                        |
| CUSHION SEAT (1PC) |                                                                  |





ITEM: N715P180449

#### **COMPLETE**