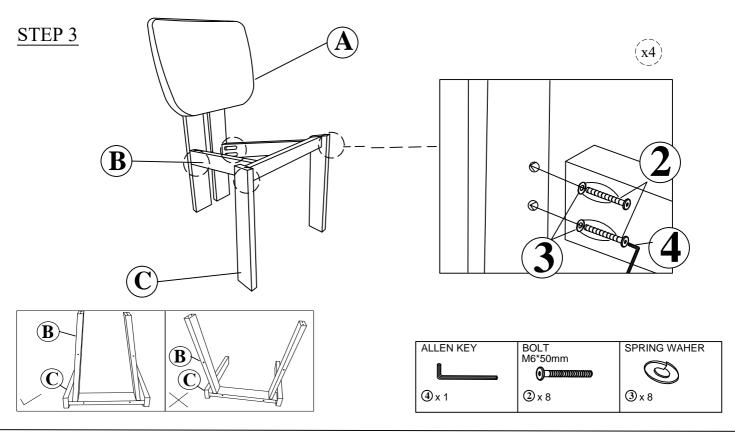

#### Care and maintenance:

Only clean using a damp cloth and mild detergent, do no use bleach or abrasive cleaners.

| Part List For One  | Hardware List For One                                            |
|--------------------|------------------------------------------------------------------|
| (A)                | M4*32mm WOOD SCREW (4PCS)                                        |
| BACK REST (1PC)    | 2 (a) (b) (b) (b) (c) (c) (d) (d) (d) (d) (d) (d) (d) (d) (d) (d |
| B                  | 3                                                                |
| SIDE PANEL (2PCS)  | SPRING WASHER (8PCS)  4                                          |
| C                  | ALLEN KEY (1PC)  5                                               |
| FRONT LEG (1PC)    | L BRACKET (2PCS)                                                 |
| <b>D</b>           | M4*12mm WOOD SCREW (4PCS)                                        |
| CUSHION SEAT (1PC) |                                                                  |