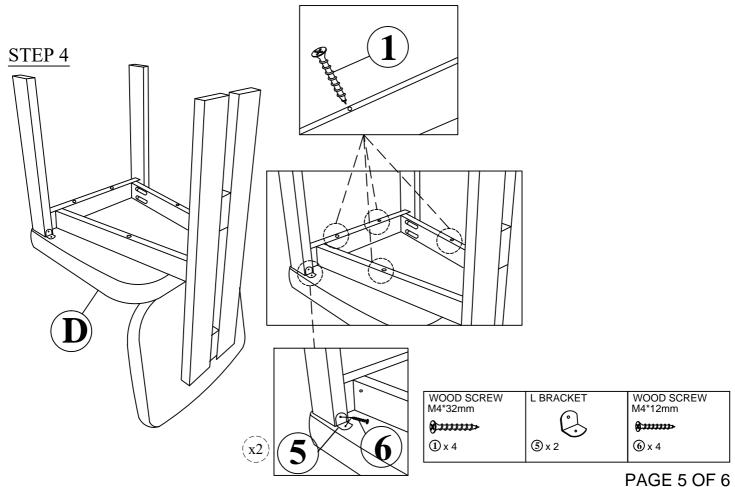

#### Care and maintenance:

Only clean using a damp cloth and mild detergent, do no use bleach or abrasive cleaners.

| Part List For One  | Hardware List For One                                            |
|--------------------|------------------------------------------------------------------|
| (A)                | M4*32mm WOOD SCREW (4PCS)                                        |
| BACK REST (1PC)    | 2 (a) (b) (b) (b) (c) (c) (d) (d) (d) (d) (d) (d) (d) (d) (d) (d |
| B                  | 3                                                                |
| SIDE PANEL (2PCS)  | SPRING WASHER (8PCS)  4                                          |
| C                  | ALLEN KEY (1PC)  5                                               |
| FRONT LEG (1PC)    | L BRACKET (2PCS)                                                 |
| <b>D</b>           | M4*12mm WOOD SCREW (4PCS)                                        |
| CUSHION SEAT (1PC) |                                                                  |