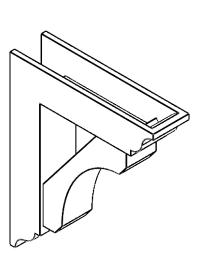

## ITEM NUMBER: BKTP03X12X14LEC01

3"W X 12"D X 14"H X 2 1/2"T LEGACY ARCHITECTURAL GRADE PVC OPEN BRACKET, TRADITIONAL TOP AND BACK, 2 1/2"W CLOSED BRACE

**SIDE PROFILE** 

**FRONT PROFILE** 

**ISOMETRIC** 