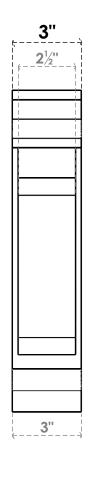

## ITEM NUMBER: BKTP03X12X14LEC01

3"W X 12"D X 14"H X 2 1/2"T LEGACY ARCHITECTURAL GRADE PVC OPEN BRACKET, TRADITIONAL TOP AND BACK, 2 1/2"W CLOSED BRACE

**SIDE PROFILE** 

**FRONT PROFILE** 

**ISOMETRIC** 