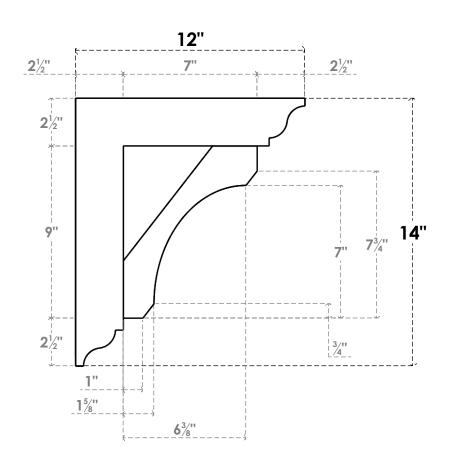

## ITEM NUMBER: BKTP03X12X14LEC01

3"W X 12"D X 14"H X 2 1/2"T LEGACY ARCHITECTURAL GRADE PVC OPEN BRACKET, TRADITIONAL TOP AND BACK, 2 1/2"W CLOSED BRACE

**SIDE PROFILE** 

**FRONT PROFILE** 

**ISOMETRIC** 