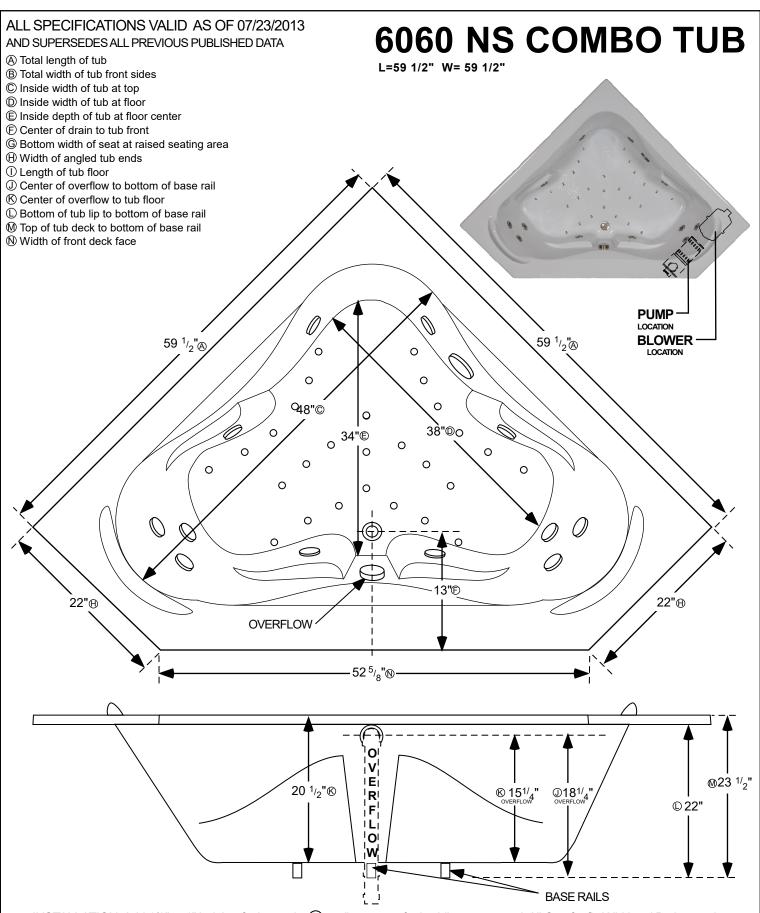

INSTALLATION: Add 1/2" to 1" height of tub at point ① to allow space for bedding compound. All Comfortflo Whirlpool Baths require mortar to be placed under tub for tub bedding. Please measure tub before building tub cabinet. Drawing shows standard pump location for this tub. Custom pump locations available - please call Comfortflo Whirlpool Baths for details. Measurements are plus or minus 1/2", and are subject to change without notice. Filling this tub to the maximum may require an above average size or dedicated water heater. This data sheet supersedes all specifications published prior to this publication date.