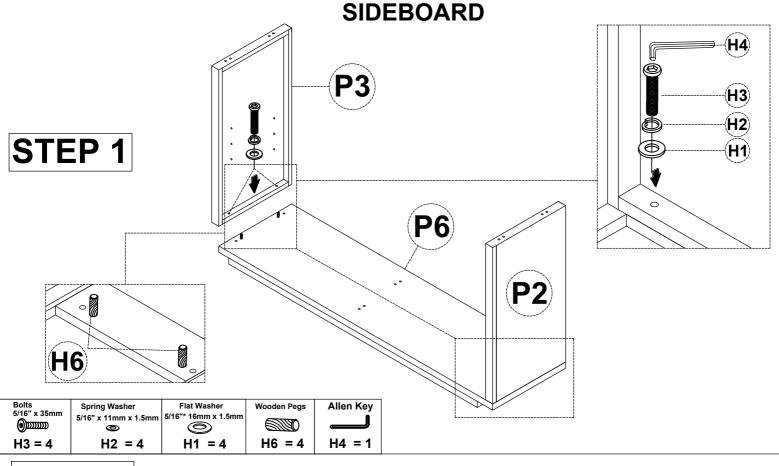

### Part List

| Part List              |  |
|------------------------|--|
| P2 RIGHT PANEL - 1PC   |  |
| P3 LEFT PANEL - 1PC    |  |
| P4 BETWEEN PANEL - 1PC |  |
| P9  LEFT DOOR - 2PC    |  |
| P10 RIGHT DOOR - 2PC   |  |
| P11 SHELF - 1PC        |  |
| P12 SHELF - 1PC        |  |

### **Part List**

| P1                 |  |
|--------------------|--|
| TOP PANEL - 1PC    |  |
| P5                 |  |
| REAR TIE ROD - 1PC |  |
| P6                 |  |
| BOTTOM - 1PC       |  |
| P7                 |  |
| BACK PANEL - 1PC   |  |
| P8                 |  |
| BACK PANEL - 1PC   |  |
|                    |  |

## **Hardware List**

| H1                   |                                            | H8                |                             |                  |                                      |                                        |  |  |
|----------------------|--------------------------------------------|-------------------|-----------------------------|------------------|--------------------------------------|----------------------------------------|--|--|
| 5/16"* 16            | 5/16"* 16mm x 1.5mm                        |                   | Ø 4 x 25mm                  |                  |                                      |                                        |  |  |
| Flat Wa              | Flat Washer (12pcs)                        |                   | Umbrella Screw - 1pc        |                  |                                      |                                        |  |  |
| H2                   | 2                                          |                   | H9                          |                  |                                      |                                        |  |  |
| 5/16" x <sup>-</sup> | 13mm x 1.5mm                               |                   | Ø 4 x 40mm                  |                  |                                      |                                        |  |  |
| Spring \             | Spring Washer (12pcs)                      |                   | Flat head screw - 2pc       |                  |                                      |                                        |  |  |
| H3                   |                                            |                   | H10                         |                  |                                      |                                        |  |  |
| (Ø13                 | (Ø13) 5/16" x 35mm                         |                   | Ø 4 x 15mm                  |                  |                                      |                                        |  |  |
| Hex- He              | Hex- Head Bolts (12pcs)                    |                   | Umbrella head screw - 60pcs |                  |                                      |                                        |  |  |
| H4                   |                                            | H11               |                             |                  |                                      |                                        |  |  |
| •                    | $\psi$                                     |                   | Ø 3 x 15mm                  |                  |                                      |                                        |  |  |
| Alle                 | Allen kay - 1pc                            |                   | Flat head screw - 24pcs     |                  |                                      |                                        |  |  |
| H5                   |                                            | H12               |                             |                  |                                      |                                        |  |  |
|                      |                                            | Ø 3.5 x 15mm      |                             |                  |                                      |                                        |  |  |
| Sh                   | Shelf pin - 8pcs                           |                   | Umbrella head screw - 16pcs |                  |                                      |                                        |  |  |
| H6                   | 16                                         |                   | H13                         |                  |                                      |                                        |  |  |
| Ø 10 x 30mm          |                                            |                   |                             |                  |                                      |                                        |  |  |
| Wooden Pegs - 12pcs  |                                            | Door catch - 8pcs |                             |                  |                                      |                                        |  |  |
| H7 A                 | H7 B                                       | Anti T<br>L1      | ip kit - 2 s<br><b>L2</b>   | ets<br><b>L3</b> | L4                                   | L5                                     |  |  |
| 2                    | { ranaanaanaanaanaanaanaanaanaanaanaanaana | Restraint Strap   | Plastic Anchor              | Metal Braket     | Umbrella head<br>Screws<br>M4 x 20mm | € Umbrella head<br>Screws<br>M4 x 40mm |  |  |
| Handle - 4pcs        | Bolts M4*25 (8pcs)                         | 2pcs              | 2pcs                        | 4pcs             | 2pcs                                 | 2pcs                                   |  |  |