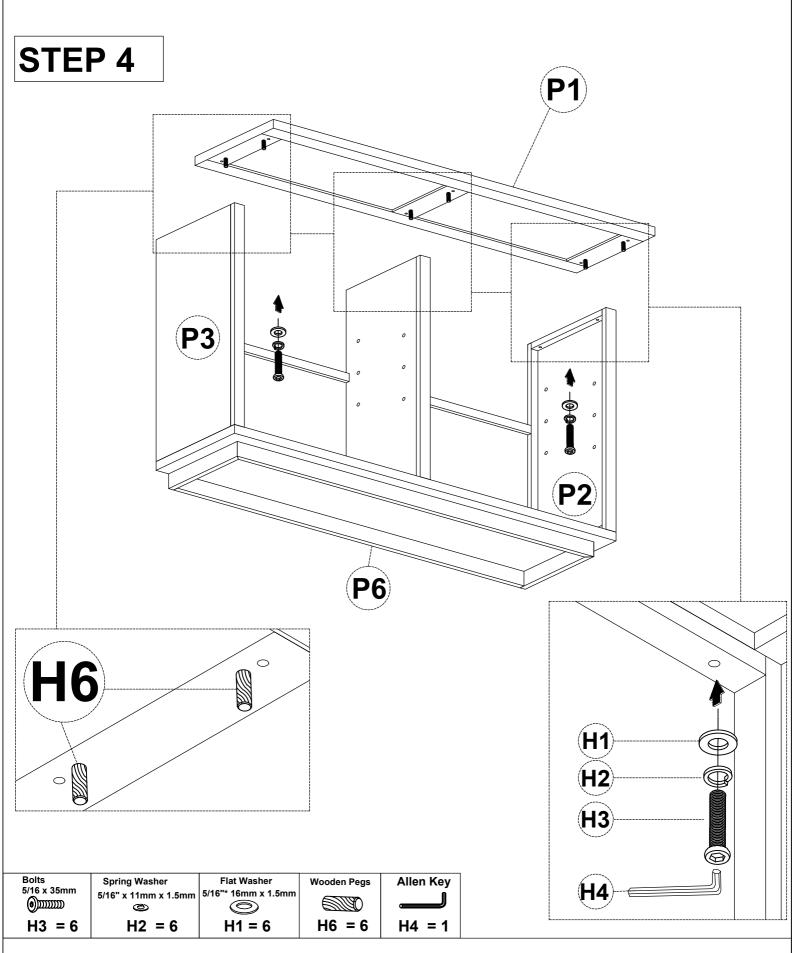

## **Hardware List**

| H1                   |                                            | H8                |                             |                  |                                      |                                        |  |  |
|----------------------|--------------------------------------------|-------------------|-----------------------------|------------------|--------------------------------------|----------------------------------------|--|--|
| 5/16"* 16            | 5/16"* 16mm x 1.5mm                        |                   | Ø 4 x 25mm                  |                  |                                      |                                        |  |  |
| Flat Wa              | Flat Washer (12pcs)                        |                   | Umbrella Screw - 1pc        |                  |                                      |                                        |  |  |
| H2                   | 2                                          |                   | H9                          |                  |                                      |                                        |  |  |
| 5/16" x <sup>-</sup> | 13mm x 1.5mm                               |                   | Ø 4 x 40mm                  |                  |                                      |                                        |  |  |
| Spring \             | Spring Washer (12pcs)                      |                   | Flat head screw - 2pc       |                  |                                      |                                        |  |  |
| H3                   |                                            |                   | H10                         |                  |                                      |                                        |  |  |
| (Ø13                 | (Ø13) 5/16" x 35mm                         |                   | Ø 4 x 15mm                  |                  |                                      |                                        |  |  |
| Hex- He              | Hex- Head Bolts (12pcs)                    |                   | Umbrella head screw - 60pcs |                  |                                      |                                        |  |  |
| H4                   |                                            | H11               |                             |                  |                                      |                                        |  |  |
| •                    | $\psi$                                     |                   | Ø 3 x 15mm                  |                  |                                      |                                        |  |  |
| Alle                 | Allen kay - 1pc                            |                   | Flat head screw - 24pcs     |                  |                                      |                                        |  |  |
| H5                   |                                            | H12               |                             |                  |                                      |                                        |  |  |
|                      |                                            | Ø 3.5 x 15mm      |                             |                  |                                      |                                        |  |  |
| Sh                   | Shelf pin - 8pcs                           |                   | Umbrella head screw - 16pcs |                  |                                      |                                        |  |  |
| H6                   | 16                                         |                   | H13                         |                  |                                      |                                        |  |  |
| Ø 10 x 30mm          |                                            |                   |                             |                  |                                      |                                        |  |  |
| Wooden Pegs - 12pcs  |                                            | Door catch - 8pcs |                             |                  |                                      |                                        |  |  |
| H7 A                 | H7 B                                       | Anti T<br>L1      | ip kit - 2 s<br><b>L2</b>   | ets<br><b>L3</b> | L4                                   | L5                                     |  |  |
| 2                    | { ranaanaanaanaanaanaanaanaanaanaanaanaana | Restraint Strap   | Plastic Anchor              | Metal Braket     | Umbrella head<br>Screws<br>M4 x 20mm | € Umbrella head<br>Screws<br>M4 x 40mm |  |  |
| Handle - 4pcs        | Bolts M4*25 (8pcs)                         | 2pcs              | 2pcs                        | 4pcs             | 2pcs                                 | 2pcs                                   |  |  |