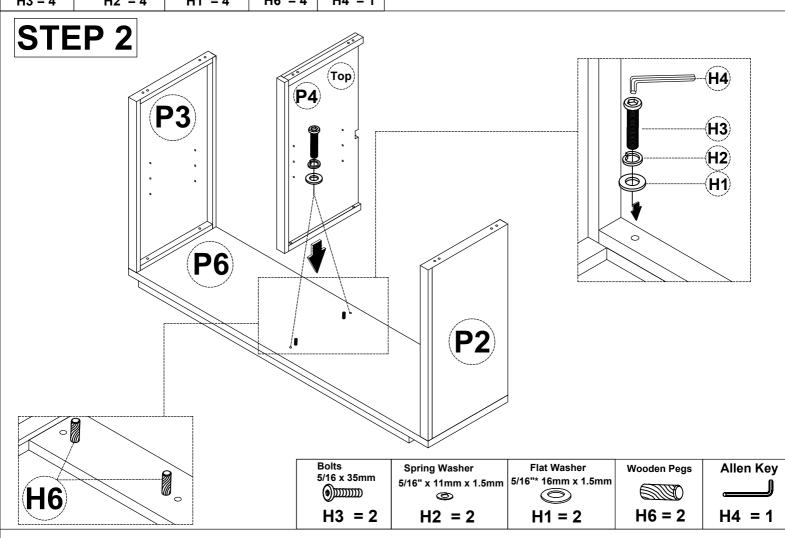

### Part List

| Part List              |  |
|------------------------|--|
| P2 RIGHT PANEL - 1PC   |  |
| P3 LEFT PANEL - 1PC    |  |
| P4 BETWEEN PANEL - 1PC |  |
| P9  LEFT DOOR - 2PC    |  |
| P10 RIGHT DOOR - 2PC   |  |
| P11 SHELF - 1PC        |  |
| P12 SHELF - 1PC        |  |

### **Part List**

| P1                 |  |
|--------------------|--|
| TOP PANEL - 1PC    |  |
| P5                 |  |
| REAR TIE ROD - 1PC |  |
| P6                 |  |
| BOTTOM - 1PC       |  |
| P7                 |  |
| BACK PANEL - 1PC   |  |
| P8                 |  |
| BACK PANEL - 1PC   |  |
|                    |  |

## **Hardware List**

| H1                   |                                            | H8                |                             |                  |                                      |                                        |  |  |
|----------------------|--------------------------------------------|-------------------|-----------------------------|------------------|--------------------------------------|----------------------------------------|--|--|
| 5/16"* 16            | 5/16"* 16mm x 1.5mm                        |                   | Ø 4 x 25mm                  |                  |                                      |                                        |  |  |
| Flat Wa              | Flat Washer (12pcs)                        |                   | Umbrella Screw - 1pc        |                  |                                      |                                        |  |  |
| H2                   | 2                                          |                   | H9                          |                  |                                      |                                        |  |  |
| 5/16" x <sup>-</sup> | 13mm x 1.5mm                               |                   | Ø 4 x 40mm                  |                  |                                      |                                        |  |  |
| Spring \             | Spring Washer (12pcs)                      |                   | Flat head screw - 2pc       |                  |                                      |                                        |  |  |
| H3                   |                                            |                   | H10                         |                  |                                      |                                        |  |  |
| (Ø13                 | (Ø13) 5/16" x 35mm                         |                   | Ø 4 x 15mm                  |                  |                                      |                                        |  |  |
| Hex- He              | Hex- Head Bolts (12pcs)                    |                   | Umbrella head screw - 60pcs |                  |                                      |                                        |  |  |
| H4                   |                                            | H11               |                             |                  |                                      |                                        |  |  |
| •                    | $\psi$                                     |                   | Ø 3 x 15mm                  |                  |                                      |                                        |  |  |
| Alle                 | Allen kay - 1pc                            |                   | Flat head screw - 24pcs     |                  |                                      |                                        |  |  |
| H5                   |                                            | H12               |                             |                  |                                      |                                        |  |  |
|                      |                                            | Ø 3.5 x 15mm      |                             |                  |                                      |                                        |  |  |
| Sh                   | Shelf pin - 8pcs                           |                   | Umbrella head screw - 16pcs |                  |                                      |                                        |  |  |
| H6                   | 16                                         |                   | H13                         |                  |                                      |                                        |  |  |
| Ø 10 x 30mm          |                                            |                   |                             |                  |                                      |                                        |  |  |
| Wooden Pegs - 12pcs  |                                            | Door catch - 8pcs |                             |                  |                                      |                                        |  |  |
| H7 A                 | H7 B                                       | Anti T<br>L1      | ip kit - 2 s<br><b>L2</b>   | ets<br><b>L3</b> | L4                                   | L5                                     |  |  |
| 2                    | { ranaanaanaanaanaanaanaanaanaanaanaanaana | Restraint Strap   | Plastic Anchor              | Metal Braket     | Umbrella head<br>Screws<br>M4 x 20mm | € Umbrella head<br>Screws<br>M4 x 40mm |  |  |
| Handle - 4pcs        | Bolts M4*25 (8pcs)                         | 2pcs              | 2pcs                        | 4pcs             | 2pcs                                 | 2pcs                                   |  |  |