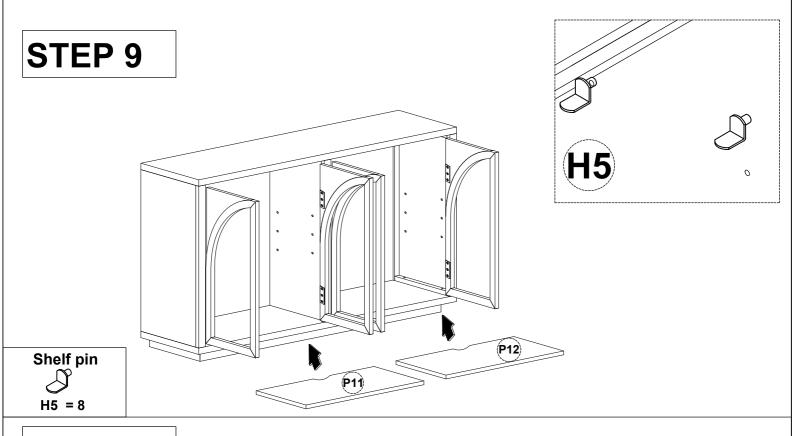

### Part List

| Part List              |  |
|------------------------|--|
| P2 RIGHT PANEL - 1PC   |  |
| P3 LEFT PANEL - 1PC    |  |
| P4 BETWEEN PANEL - 1PC |  |
| P9  LEFT DOOR - 2PC    |  |
| P10 RIGHT DOOR - 2PC   |  |
| P11 SHELF - 1PC        |  |
| P12 SHELF - 1PC        |  |

## **Hardware List**

| H1                   |                                            | H8                |                             |                  |                                      |                                        |  |  |
|----------------------|--------------------------------------------|-------------------|-----------------------------|------------------|--------------------------------------|----------------------------------------|--|--|
| 5/16"* 16            | 5/16"* 16mm x 1.5mm                        |                   | Ø 4 x 25mm                  |                  |                                      |                                        |  |  |
| Flat Wa              | Flat Washer (12pcs)                        |                   | Umbrella Screw - 1pc        |                  |                                      |                                        |  |  |
| H2                   | 2                                          |                   | H9                          |                  |                                      |                                        |  |  |
| 5/16" x <sup>-</sup> | 13mm x 1.5mm                               |                   | Ø 4 x 40mm                  |                  |                                      |                                        |  |  |
| Spring \             | Spring Washer (12pcs)                      |                   | Flat head screw - 2pc       |                  |                                      |                                        |  |  |
| H3                   |                                            |                   | H10                         |                  |                                      |                                        |  |  |
| (Ø13                 | (Ø13) 5/16" x 35mm                         |                   | Ø 4 x 15mm                  |                  |                                      |                                        |  |  |
| Hex- He              | Hex- Head Bolts (12pcs)                    |                   | Umbrella head screw - 60pcs |                  |                                      |                                        |  |  |
| H4                   |                                            | H11               |                             |                  |                                      |                                        |  |  |
| •                    | $\psi$                                     |                   | Ø 3 x 15mm                  |                  |                                      |                                        |  |  |
| Alle                 | Allen kay - 1pc                            |                   | Flat head screw - 24pcs     |                  |                                      |                                        |  |  |
| H5                   |                                            | H12               |                             |                  |                                      |                                        |  |  |
|                      |                                            | Ø 3.5 x 15mm      |                             |                  |                                      |                                        |  |  |
| Sh                   | Shelf pin - 8pcs                           |                   | Umbrella head screw - 16pcs |                  |                                      |                                        |  |  |
| H6                   | 16                                         |                   | H13                         |                  |                                      |                                        |  |  |
| Ø 10 x 30mm          |                                            |                   |                             |                  |                                      |                                        |  |  |
| Wooden Pegs - 12pcs  |                                            | Door catch - 8pcs |                             |                  |                                      |                                        |  |  |
| H7 A                 | H7 B                                       | Anti T<br>L1      | ip kit - 2 s<br><b>L2</b>   | ets<br><b>L3</b> | L4                                   | L5                                     |  |  |
| 2                    | { ranaanaanaanaanaanaanaanaanaanaanaanaana | Restraint Strap   | Plastic Anchor              | Metal Braket     | Umbrella head<br>Screws<br>M4 x 20mm | € Umbrella head<br>Screws<br>M4 x 40mm |  |  |
| Handle - 4pcs        | Bolts M4*25 (8pcs)                         | 2pcs              | 2pcs                        | 4pcs             | 2pcs                                 | 2pcs                                   |  |  |