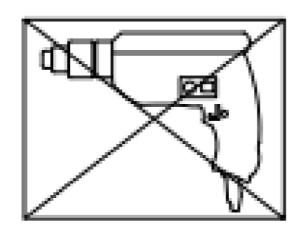

#### Caution

This product contains small components. Please ensure that they are kept away from small children.

Do not use power tools to assemble your furniture. Power tools may strip or damage the

ITEM NOTE: WF530402/WF530403 - N715P228702/N715P228703 SIDEBOARD

. To reduce the likelihood of damaging your product please ensure that your power drill is set on a low torque setting.

power drill is set on a low torque setting.