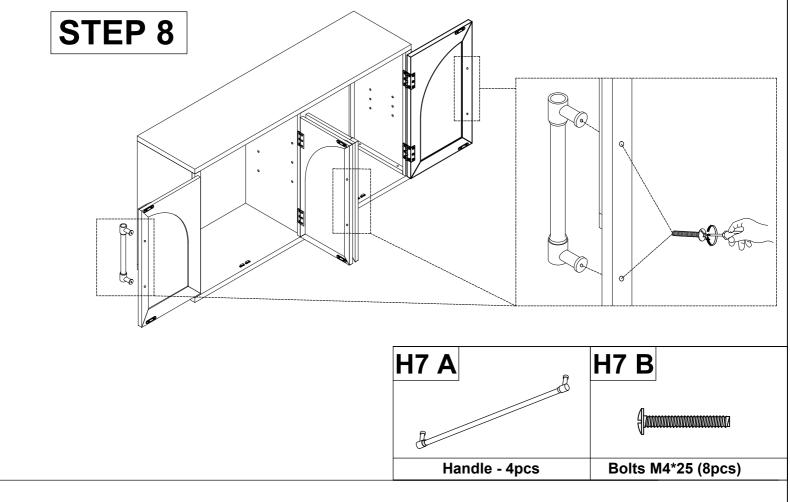

## **Hardware List**

| H1                   |                                            | H8                |                             |                  |                                      |                                        |  |  |
|----------------------|--------------------------------------------|-------------------|-----------------------------|------------------|--------------------------------------|----------------------------------------|--|--|
| 5/16"* 16            | 5/16"* 16mm x 1.5mm                        |                   | Ø 4 x 25mm                  |                  |                                      |                                        |  |  |
| Flat Wa              | Flat Washer (12pcs)                        |                   | Umbrella Screw - 1pc        |                  |                                      |                                        |  |  |
| H2                   | 2                                          |                   | H9                          |                  |                                      |                                        |  |  |
| 5/16" x <sup>-</sup> | 13mm x 1.5mm                               |                   | Ø 4 x 40mm                  |                  |                                      |                                        |  |  |
| Spring \             | Spring Washer (12pcs)                      |                   | Flat head screw - 2pc       |                  |                                      |                                        |  |  |
| H3                   |                                            |                   | H10                         |                  |                                      |                                        |  |  |
| (Ø13                 | (Ø13) 5/16" x 35mm                         |                   | Ø 4 x 15mm                  |                  |                                      |                                        |  |  |
| Hex- He              | Hex- Head Bolts (12pcs)                    |                   | Umbrella head screw - 60pcs |                  |                                      |                                        |  |  |
| H4                   |                                            | H11               |                             |                  |                                      |                                        |  |  |
| •                    | $\psi$                                     |                   | Ø 3 x 15mm                  |                  |                                      |                                        |  |  |
| Alle                 | Allen kay - 1pc                            |                   | Flat head screw - 24pcs     |                  |                                      |                                        |  |  |
| H5                   |                                            | H12               |                             |                  |                                      |                                        |  |  |
|                      |                                            | Ø 3.5 x 15mm      |                             |                  |                                      |                                        |  |  |
| Sh                   | Shelf pin - 8pcs                           |                   | Umbrella head screw - 16pcs |                  |                                      |                                        |  |  |
| H6                   | 16                                         |                   | H13                         |                  |                                      |                                        |  |  |
| Ø 10 x 30mm          |                                            |                   |                             |                  |                                      |                                        |  |  |
| Wooden Pegs - 12pcs  |                                            | Door catch - 8pcs |                             |                  |                                      |                                        |  |  |
| H7 A                 | H7 B                                       | Anti T<br>L1      | ip kit - 2 s<br><b>L2</b>   | ets<br><b>L3</b> | L4                                   | L5                                     |  |  |
| 2                    | { ranaanaanaanaanaanaanaanaanaanaanaanaana | Restraint Strap   | Plastic Anchor              | Metal Braket     | Umbrella head<br>Screws<br>M4 x 20mm | € Umbrella head<br>Screws<br>M4 x 40mm |  |  |
| Handle - 4pcs        | Bolts M4*25 (8pcs)                         | 2pcs              | 2pcs                        | 4pcs             | 2pcs                                 | 2pcs                                   |  |  |