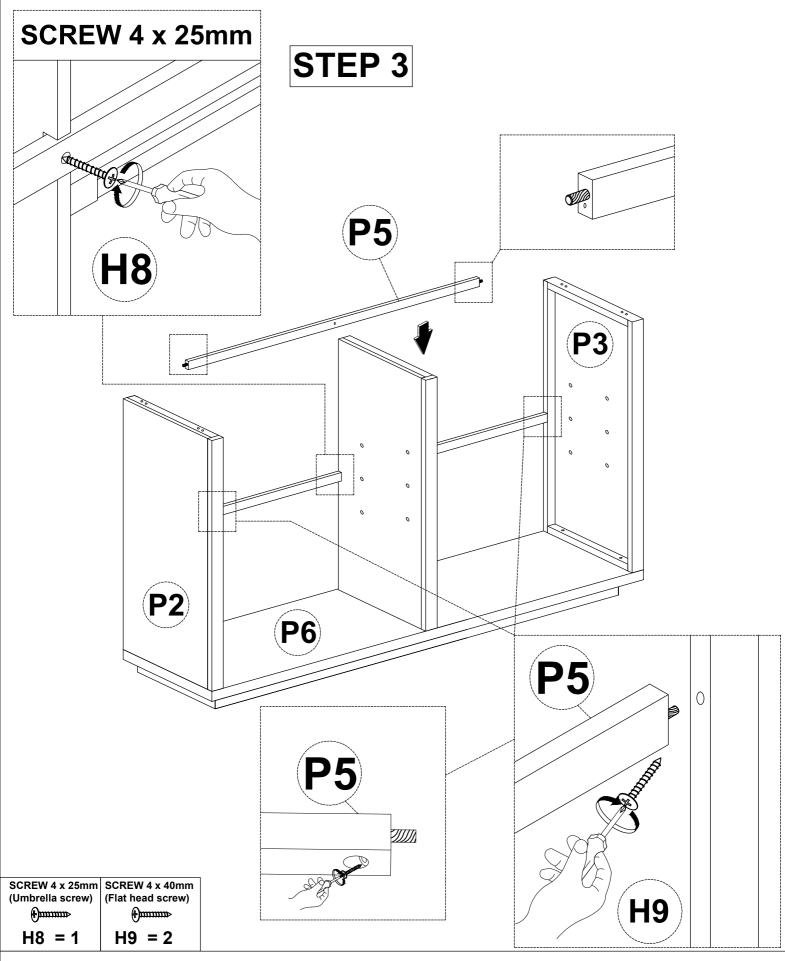

### Part List

| Part List              |  |
|------------------------|--|
| P2 RIGHT PANEL - 1PC   |  |
| P3 LEFT PANEL - 1PC    |  |
| P4 BETWEEN PANEL - 1PC |  |
| P9  LEFT DOOR - 2PC    |  |
| P10 RIGHT DOOR - 2PC   |  |
| P11 SHELF - 1PC        |  |
| P12 SHELF - 1PC        |  |

### **Part List**

| P1                 |  |
|--------------------|--|
| TOP PANEL - 1PC    |  |
| P5                 |  |
| REAR TIE ROD - 1PC |  |
| P6                 |  |
| BOTTOM - 1PC       |  |
| P7                 |  |
| BACK PANEL - 1PC   |  |
| P8                 |  |
| BACK PANEL - 1PC   |  |
|                    |  |

## **Hardware List**

| H1                   |                                            | H8                |                             |                  |                                      |                                        |  |  |
|----------------------|--------------------------------------------|-------------------|-----------------------------|------------------|--------------------------------------|----------------------------------------|--|--|
| 5/16"* 16            | 5/16"* 16mm x 1.5mm                        |                   | Ø 4 x 25mm                  |                  |                                      |                                        |  |  |
| Flat Wa              | Flat Washer (12pcs)                        |                   | Umbrella Screw - 1pc        |                  |                                      |                                        |  |  |
| H2                   | 2                                          |                   | H9                          |                  |                                      |                                        |  |  |
| 5/16" x <sup>-</sup> | 13mm x 1.5mm                               |                   | Ø 4 x 40mm                  |                  |                                      |                                        |  |  |
| Spring \             | Spring Washer (12pcs)                      |                   | Flat head screw - 2pc       |                  |                                      |                                        |  |  |
| H3                   |                                            |                   | H10                         |                  |                                      |                                        |  |  |
| (Ø13                 | (Ø13) 5/16" x 35mm                         |                   | Ø 4 x 15mm                  |                  |                                      |                                        |  |  |
| Hex- He              | Hex- Head Bolts (12pcs)                    |                   | Umbrella head screw - 60pcs |                  |                                      |                                        |  |  |
| H4                   |                                            | H11               |                             |                  |                                      |                                        |  |  |
| •                    | $\psi$                                     |                   | Ø 3 x 15mm                  |                  |                                      |                                        |  |  |
| Alle                 | Allen kay - 1pc                            |                   | Flat head screw - 24pcs     |                  |                                      |                                        |  |  |
| H5                   |                                            | H12               |                             |                  |                                      |                                        |  |  |
|                      |                                            | Ø 3.5 x 15mm      |                             |                  |                                      |                                        |  |  |
| Sh                   | Shelf pin - 8pcs                           |                   | Umbrella head screw - 16pcs |                  |                                      |                                        |  |  |
| H6                   | 16                                         |                   | H13                         |                  |                                      |                                        |  |  |
| Ø 10 x 30mm          |                                            |                   |                             |                  |                                      |                                        |  |  |
| Wooden Pegs - 12pcs  |                                            | Door catch - 8pcs |                             |                  |                                      |                                        |  |  |
| H7 A                 | H7 B                                       | Anti T<br>L1      | ip kit - 2 s<br><b>L2</b>   | ets<br><b>L3</b> | L4                                   | L5                                     |  |  |
| 2                    | { ranaanaanaanaanaanaanaanaanaanaanaanaana | Restraint Strap   | Plastic Anchor              | Metal Braket     | Umbrella head<br>Screws<br>M4 x 20mm | € Umbrella head<br>Screws<br>M4 x 40mm |  |  |
| Handle - 4pcs        | Bolts M4*25 (8pcs)                         | 2pcs              | 2pcs                        | 4pcs             | 2pcs                                 | 2pcs                                   |  |  |