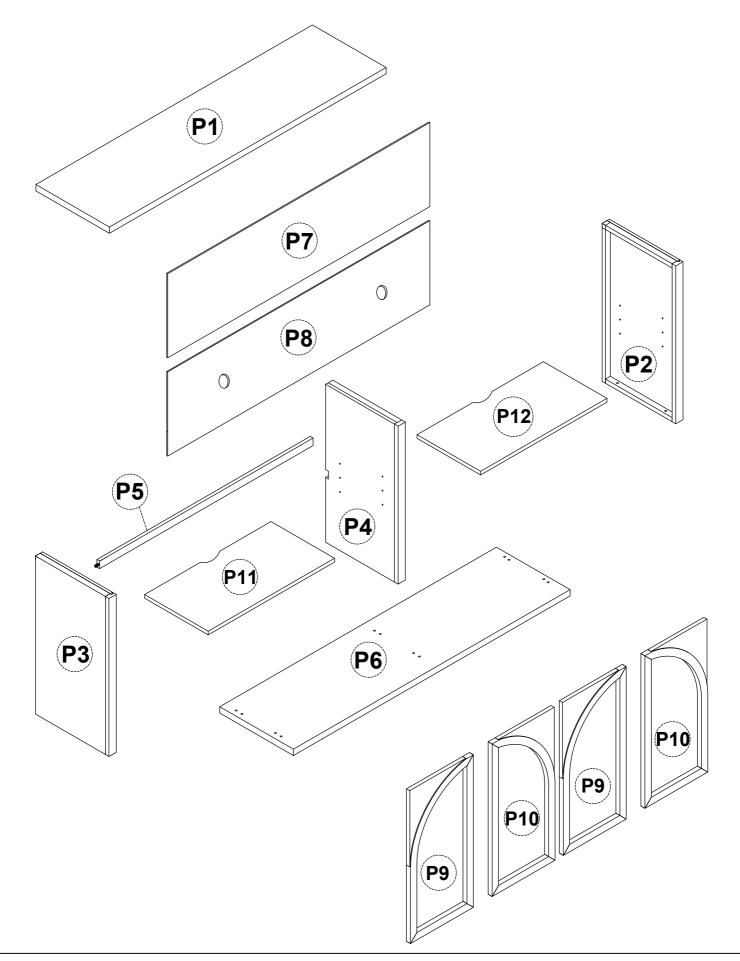

### Part List

| Part List              |  |
|------------------------|--|
| P2 RIGHT PANEL - 1PC   |  |
| P3 LEFT PANEL - 1PC    |  |
| P4 BETWEEN PANEL - 1PC |  |
| P9  LEFT DOOR - 2PC    |  |
| P10 RIGHT DOOR - 2PC   |  |
| P11 SHELF - 1PC        |  |
| P12 SHELF - 1PC        |  |

### **Part List**

| P1                 |  |
|--------------------|--|
| TOP PANEL - 1PC    |  |
| P5                 |  |
| REAR TIE ROD - 1PC |  |
| P6                 |  |
| BOTTOM - 1PC       |  |
| P7                 |  |
| BACK PANEL - 1PC   |  |
| P8                 |  |
| BACK PANEL - 1PC   |  |
|                    |  |