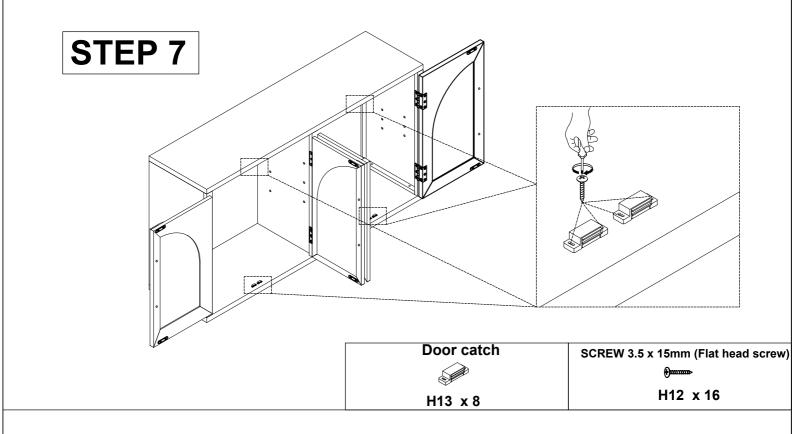

## **Hardware List**

| H1                   |                                            | H8                |                             |                  |                                      |                                        |  |  |
|----------------------|--------------------------------------------|-------------------|-----------------------------|------------------|--------------------------------------|----------------------------------------|--|--|
| 5/16"* 16            | 5/16"* 16mm x 1.5mm                        |                   | Ø 4 x 25mm                  |                  |                                      |                                        |  |  |
| Flat Wa              | Flat Washer (12pcs)                        |                   | Umbrella Screw - 1pc        |                  |                                      |                                        |  |  |
| H2                   | 2                                          |                   | H9                          |                  |                                      |                                        |  |  |
| 5/16" x <sup>-</sup> | 13mm x 1.5mm                               |                   | Ø 4 x 40mm                  |                  |                                      |                                        |  |  |
| Spring \             | Spring Washer (12pcs)                      |                   | Flat head screw - 2pc       |                  |                                      |                                        |  |  |
| H3                   |                                            |                   | H10                         |                  |                                      |                                        |  |  |
| (Ø13                 | (Ø13) 5/16" x 35mm                         |                   | Ø 4 x 15mm                  |                  |                                      |                                        |  |  |
| Hex- He              | Hex- Head Bolts (12pcs)                    |                   | Umbrella head screw - 60pcs |                  |                                      |                                        |  |  |
| H4                   |                                            | H11               |                             |                  |                                      |                                        |  |  |
| •                    | $\psi$                                     |                   | Ø 3 x 15mm                  |                  |                                      |                                        |  |  |
| Alle                 | Allen kay - 1pc                            |                   | Flat head screw - 24pcs     |                  |                                      |                                        |  |  |
| H5                   |                                            | H12               |                             |                  |                                      |                                        |  |  |
|                      |                                            | Ø 3.5 x 15mm      |                             |                  |                                      |                                        |  |  |
| Sh                   | Shelf pin - 8pcs                           |                   | Umbrella head screw - 16pcs |                  |                                      |                                        |  |  |
| H6                   | 16                                         |                   | H13                         |                  |                                      |                                        |  |  |
| Ø 10 x 30mm          |                                            |                   |                             |                  |                                      |                                        |  |  |
| Wooden Pegs - 12pcs  |                                            | Door catch - 8pcs |                             |                  |                                      |                                        |  |  |
| H7 A                 | H7 B                                       | Anti T<br>L1      | ip kit - 2 s<br><b>L2</b>   | ets<br><b>L3</b> | L4                                   | L5                                     |  |  |
| 2                    | { ranaanaanaanaanaanaanaanaanaanaanaanaana | Restraint Strap   | Plastic Anchor              | Metal Braket     | Umbrella head<br>Screws<br>M4 x 20mm | € Umbrella head<br>Screws<br>M4 x 40mm |  |  |
| Handle - 4pcs        | Bolts M4*25 (8pcs)                         | 2pcs              | 2pcs                        | 4pcs             | 2pcs                                 | 2pcs                                   |  |  |