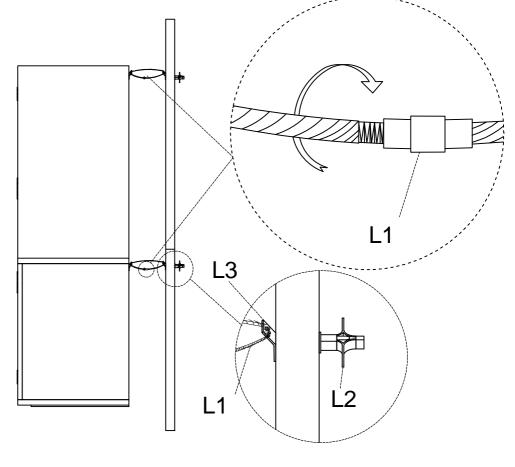

### In order to help prevent overturning - please follow these instructions

To help prevent product toppling over please follow the below steps.

Use the anti tip stap or wan fixing method provibed (if applicable)

Do not allow children to climb or hang on the funiture

Do not open more than one drawer at a time

Do not place heavy items in the top drawers

Do not place heavy items on top of the furniture, unless the furniture

has been designed for this purpose

Please note that only anti tip strap in provided

You will need to provide wall plugs and screws applicable for your wall type