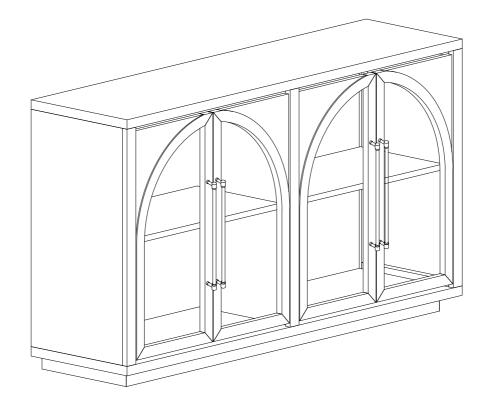

# **Assembly is Complete**

ITEM NOTE: WF530402/WF530403 - N715P228702/N715P228703 SIDEBOARD

Anti Tip kit - 2 sets

2pcs

Plastic Anchor 2pcs

**Metal Braket** 

4pcs

L4