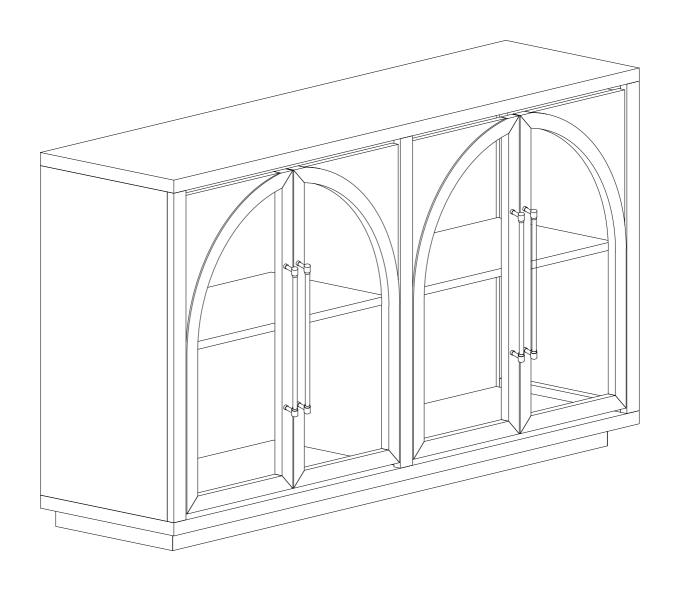

# **Assembly is Complete**

ITEM NOTE: WF530402/WF530403 - N715P228702/N715P228703 SIDEBOARD

Anti Tip kit - 2 sets

2pcs

Plastic Anchor 2pcs

**Metal Braket** 

4pcs

L4