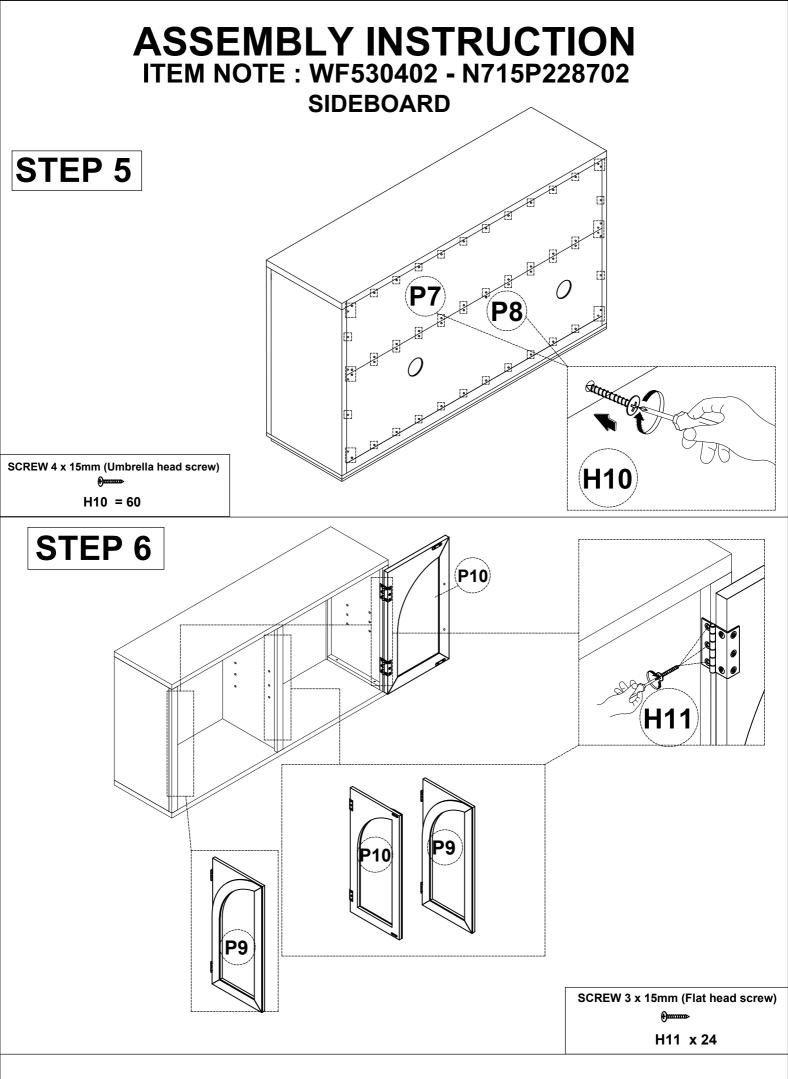

## **Hardware List**

| H1                   |                                            | H8                |                             |                  |                                      |                                        |  |  |
|----------------------|--------------------------------------------|-------------------|-----------------------------|------------------|--------------------------------------|----------------------------------------|--|--|
| 5/16"* 16            | 5/16"* 16mm x 1.5mm                        |                   | Ø 4 x 25mm                  |                  |                                      |                                        |  |  |
| Flat Wa              | Flat Washer (12pcs)                        |                   | Umbrella Screw - 1pc        |                  |                                      |                                        |  |  |
| H2                   | 2                                          |                   | H9                          |                  |                                      |                                        |  |  |
| 5/16" x <sup>-</sup> | 13mm x 1.5mm                               |                   | Ø 4 x 40mm                  |                  |                                      |                                        |  |  |
| Spring \             | Spring Washer (12pcs)                      |                   | Flat head screw - 2pc       |                  |                                      |                                        |  |  |
| H3                   |                                            |                   | H10                         |                  |                                      |                                        |  |  |
| (Ø13                 | (Ø13) 5/16" x 35mm                         |                   | Ø 4 x 15mm                  |                  |                                      |                                        |  |  |
| Hex- He              | Hex- Head Bolts (12pcs)                    |                   | Umbrella head screw - 60pcs |                  |                                      |                                        |  |  |
| H4                   |                                            | H11               |                             |                  |                                      |                                        |  |  |
| •                    | $\psi$                                     |                   | Ø 3 x 15mm                  |                  |                                      |                                        |  |  |
| Alle                 | Allen kay - 1pc                            |                   | Flat head screw - 24pcs     |                  |                                      |                                        |  |  |
| H5                   |                                            | H12               |                             |                  |                                      |                                        |  |  |
|                      |                                            | Ø 3.5 x 15mm      |                             |                  |                                      |                                        |  |  |
| Sh                   | Shelf pin - 8pcs                           |                   | Umbrella head screw - 16pcs |                  |                                      |                                        |  |  |
| H6                   | 16                                         |                   | H13                         |                  |                                      |                                        |  |  |
| Ø 10 x 30mm          |                                            |                   |                             |                  |                                      |                                        |  |  |
| Wooden Pegs - 12pcs  |                                            | Door catch - 8pcs |                             |                  |                                      |                                        |  |  |
| H7 A                 | H7 B                                       | Anti T<br>L1      | ip kit - 2 s<br><b>L2</b>   | ets<br><b>L3</b> | L4                                   | L5                                     |  |  |
| 2                    | { ranaanaanaanaanaanaanaanaanaanaanaanaana | Restraint Strap   | Plastic Anchor              | Metal Braket     | Umbrella head<br>Screws<br>M4 x 20mm | € Umbrella head<br>Screws<br>M4 x 40mm |  |  |
| Handle - 4pcs        | Bolts M4*25 (8pcs)                         | 2pcs              | 2pcs                        | 4pcs             | 2pcs                                 | 2pcs                                   |  |  |