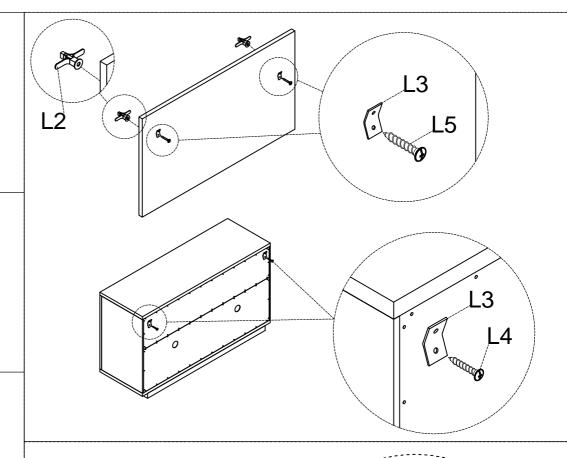

## **Hardware List**

| H1                   |                                            | H8                |                             |                  |                                      |                                        |  |  |
|----------------------|--------------------------------------------|-------------------|-----------------------------|------------------|--------------------------------------|----------------------------------------|--|--|
| 5/16"* 16            | 5/16"* 16mm x 1.5mm                        |                   | Ø 4 x 25mm                  |                  |                                      |                                        |  |  |
| Flat Wa              | Flat Washer (12pcs)                        |                   | Umbrella Screw - 1pc        |                  |                                      |                                        |  |  |
| H2                   | 2                                          |                   | H9                          |                  |                                      |                                        |  |  |
| 5/16" x <sup>-</sup> | 13mm x 1.5mm                               |                   | Ø 4 x 40mm                  |                  |                                      |                                        |  |  |
| Spring \             | Spring Washer (12pcs)                      |                   | Flat head screw - 2pc       |                  |                                      |                                        |  |  |
| H3                   |                                            |                   | H10                         |                  |                                      |                                        |  |  |
| (Ø13                 | (Ø13) 5/16" x 35mm                         |                   | Ø 4 x 15mm                  |                  |                                      |                                        |  |  |
| Hex- He              | Hex- Head Bolts (12pcs)                    |                   | Umbrella head screw - 60pcs |                  |                                      |                                        |  |  |
| H4                   |                                            | H11               |                             |                  |                                      |                                        |  |  |
| •                    | $\psi$                                     |                   | Ø 3 x 15mm                  |                  |                                      |                                        |  |  |
| Alle                 | Allen kay - 1pc                            |                   | Flat head screw - 24pcs     |                  |                                      |                                        |  |  |
| H5                   |                                            | H12               |                             |                  |                                      |                                        |  |  |
|                      |                                            | Ø 3.5 x 15mm      |                             |                  |                                      |                                        |  |  |
| Sh                   | Shelf pin - 8pcs                           |                   | Umbrella head screw - 16pcs |                  |                                      |                                        |  |  |
| H6                   | 16                                         |                   | H13                         |                  |                                      |                                        |  |  |
| Ø 10 x 30mm          |                                            |                   |                             |                  |                                      |                                        |  |  |
| Wooden Pegs - 12pcs  |                                            | Door catch - 8pcs |                             |                  |                                      |                                        |  |  |
| H7 A                 | H7 B                                       | Anti T<br>L1      | ip kit - 2 s<br><b>L2</b>   | ets<br><b>L3</b> | L4                                   | L5                                     |  |  |
| 2                    | { ranaanaanaanaanaanaanaanaanaanaanaanaana | Restraint Strap   | Plastic Anchor              | Metal Braket     | Umbrella head<br>Screws<br>M4 x 20mm | € Umbrella head<br>Screws<br>M4 x 40mm |  |  |
| Handle - 4pcs        | Bolts M4*25 (8pcs)                         | 2pcs              | 2pcs                        | 4pcs             | 2pcs                                 | 2pcs                                   |  |  |

# **Assembly is Complete**

ITEM NOTE: WF530402/WF530403 - N715P228702/N715P228703 SIDEBOARD

Anti Tip kit - 2 sets

2pcs

Plastic Anchor 2pcs

**Metal Braket** 

4pcs

L4

**Umbrella head Screws** 

M4 x 20mm

2pcs

L5

**Umbrella head Screws** 

M4 x 40mm

2pcs