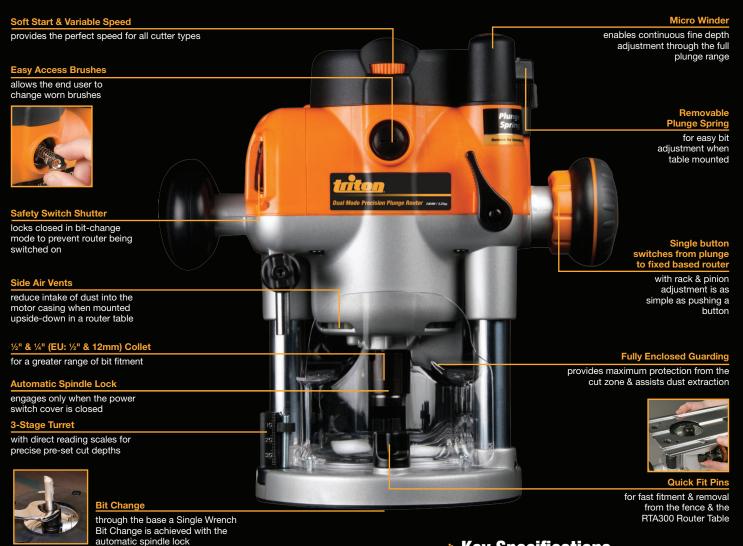

# Dual Mode Precision Plunge Router

Triton's multi award-winning TRA001 features single wrench, above the table bit change capability, and is perfect for table-mounted and hand-held use. Significant features include the single-button switch from conventional plunge router to fixed-base mode router, and the 3-stage, pre-set height adjustment system, which allows the plunge return spring to be removed quickly for easy lifting and adjustment when mounted in a router table. For enhanced safety, the automatic spindle lock will only engage when the power switch safety cover is closed, ensuring the tool cannot accidentally be switched on during the bit change procedure.

# Selling Points

- Powerful 2400W / 3¼ hp electronically controlled motor
- Single switch from plunge to fixed-base router with rack & pinion height adjustment
- 8000-20000rpm electronic speed maintenance under load
- Automatic spindle lock for single wrench bit changes
- 3-stage turret with direct reading scales for precise pre-set cut depths
- Soft start & variable speed provides the perfect speed for all cutter types
- Micro winder enables continuous fine depth adjustment