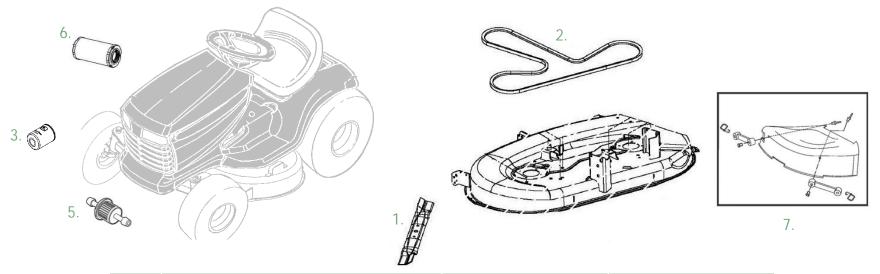

## John Deere S110-CARB Lawn Tractor

Parts and Maintenance Information

| Key | Description                  | Part Number | Lowe's Item # |
|-----|------------------------------|-------------|---------------|
| 1.  | 42-inch Mower Blade (2-pack) | GY20850     | 228460        |
| 2.  | 42-inch Mower Deck Belt      | GX20072     | 228871        |
| 3.  | Oil Filter                   | GY20577     | 228877        |
| 4.  | Oil                          | TY22029     | 48763         |
| 5.  | Fuel Filter                  | GY20709     | 228878        |
| 6.  | Air Filter                   | GY21055     | 198505        |
| 7.  | Mulch Cover                  | GY00115     | 228462        |