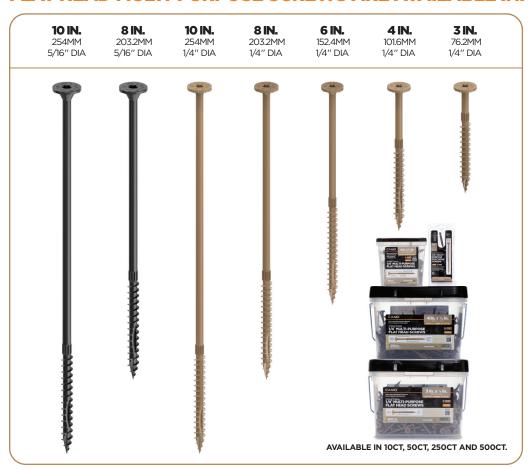

FLAT HEAD

# MULTI-PURPOSE

Skip pre-drilling and enjoy fast starts with CAMO® Flat Head Multi-Purpose Screws. These code-compliant screws replace traditional lag screws and through-bolts in projects like deck posts, beams, and other general construction projects. 1/4" and 5/16" screws available in a variety of lengths for you to conquer any project.

## FLAT HEAD MULTI-PURPOSE SCREWS ARE AVAILABLE IN:

Dr.J TER 2102-01 Structura Wood Screw Properties State of Florida FL 41741

CAMO® Structural Screws are third-party tested, code-compliant, and certified by DrJ.