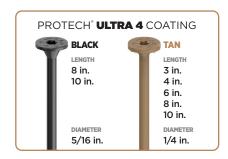

#### **COLOR AND COATING**

LEARN MORE ABOUT OUR STRUCTURAL SCREWS.

# PROTECH **ULTRA 4** COATING INDUSTRY LEADING COATING SYSTEM

Our proprietary PROTECH Ultra 4 four-layer coating system protects your connections against the harshest environmental elements. Each layer works together to provide optimum corrosion resistance, UV and environmental protection, and torque reduction for a high-performing, long-lasting screw. Tested in accordance with ASTM G198, the coating meets or exceeds the protection of codeapproved hot-dip galvanized (ASTM A153, Class D) in ground contact general use pressure treated lumber (AWPA UC1-UC4A).

## FLAT HEAD MULTI-PURPOSE SCREWS ARE AVAILABLE IN:

Dr.J TER 2102-01 Structura Wood Screw Properties State of Florida FL 41741

CAMO® Structural Screws are third-party tested, code-compliant, and certified by DrJ.