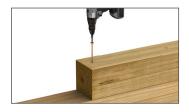

# MULTI-PURPOSE

Skip pre-drilling and enjoy fast starts with CAMO® Flat Head Multi-Purpose Screws. These code-compliant screws replace traditional lag screws and through-bolts in projects like deck posts, beams, and other general construction projects. 1/4" and 5/16" screws available in a variety of lengths for you to conquer any project.