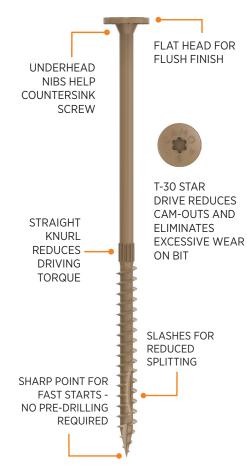

#### **DESIGN DETAIL**

# MULTI-PURPOSE

Skip pre-drilling and enjoy fast starts with CAMO® Flat Head Multi-Purpose Screws. These code-compliant screws replace traditional lag screws and through-bolts in projects like deck posts, beams, and other general construction projects. 1/4" and 5/16" screws available in a variety of lengths for you to conquer any project.