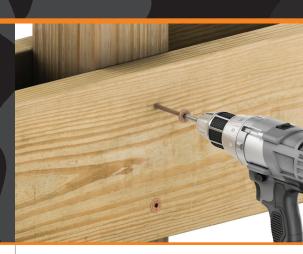

# MULTI-PURPOSE

Skip pre-drilling and enjoy fast starts with CAMO® Flat Head Multi-Purpose Screws. These code-compliant screws replace traditional lag screws and through-bolts in projects like deck posts, beams, and other general construction projects. 1/4" and 5/16" screws available in a variety of lengths for you to conquer any project.

## **COMMON APPLICATIONS:**

**GARDENING PROJECTS** 

DECK POSTS, BEAMS, AND HANDRAILS

GENERAL CONSTRUCTION PROJECTS