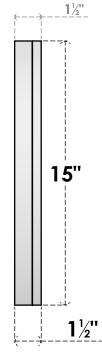

## GVPHR30X1502SN

30"W X 15"H HALF ROUND SURFACE MOUNT PVC GABLE VENT: NON-FUNCTIONAL, W/ 2"W X 1-1/2"P BRICKMOULD FRAME

FRONT

LOUVER HEIGHT: 2 3/4" LOUVER QTY: 4

## WORK

NOTES 1. INSTALLATION TO BE COMPLETED IN ACCORDANCE WITH MANUFACTURER'S SPECIFICATIONS. 2. DRAWING MAY NOT BE TO SCALE

SIDE

THIS DRAWING IS INTENDED FOR DESIGN AND PLANNING PURPOSES ONLY.
ALL INFORMATION CONTAINED HEREIN WAS CURRENT AT THE TIME OF DEVELOPMENT BUT MUST BE REVIEWED AND APPROVED BY THE PRODUCT MANUFACTURER TO BE CONSIDERED ACCURATE.
ARCHITECTURAL GRADE PVC PRODUCTS ARE MADE FROM EXPANDED CELLULAR PVC AND COME NATURALLY WHITE BUT MAY BE