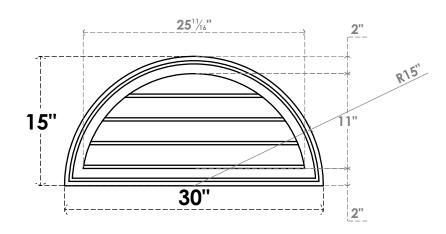

## GVPHR30X1502SN

30"W X 15"H HALF ROUND SURFACE MOUNT PVC GABLE VENT: NON-FUNCTIONAL, W/ 2"W X 1-1/2"P BRICKMOULD FRAME

FRONT

LOUVER HEIGHT: 2 3/4" LOUVER QTY: 4