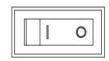

| <b>SSS</b><br>Heater                                                                                                                                                                             | When digital tube displays other functions, press once to enter the heater query state, keep on pressing to cycle through Heat Low /High /OFF Heater can be turned on without flame.                                           | Digital tube displays H.Lo,H.Hl and H.oF  Digital tube will keep on, displaying H.Lo or H. Hl accordingly. |
|--------------------------------------------------------------------------------------------------------------------------------------------------------------------------------------------------|--------------------------------------------------------------------------------------------------------------------------------------------------------------------------------------------------------------------------------|------------------------------------------------------------------------------------------------------------|
| Temperature                                                                                                                                                                                      | Press to cycle through 60°F-84°, F99°F(16°C -28 °C,58 °C), totally 14 settings. Long press 3s to change between °F and °C. When digital tube doesn't display temperature, press once to query the current setting temperature. | Digital tube displays the corresponding temperature.                                                       |
| Timer                                                                                                                                                                                            | Press to cycle through off, 0.5H, 1H,2H9H, totally 11 settings. When the timing ends, the product will enter the standby state.                                                                                                | Digital tube displays the corresponding time.                                                              |
| When digital tube displays other functions, press once to enter the child lock query state, keep on pressing to turn on or off child lock. When child lock is on, other buttons will be invalid. |                                                                                                                                                                                                                                | Digital tube displays<br>L.on or L.oF                                                                      |
| ON/OFF                                                                                                                                                                                           | Press " I " to turn on the power and press "O" to turn off the power.                                                                                                                                                          | A long beep indicates the power is on.                                                                     |