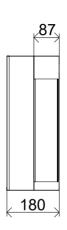

## **APPLIANCE DIMENSIONS**

Unit:mm

| Model | FC407BK01A-LC | FC407BK02A-LC |
|-------|---------------|---------------|
| Α     | 610           | 915           |