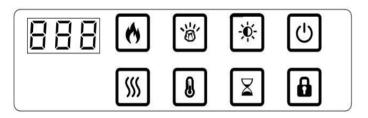

#### 2.MANUAL CONTROL PANEL

| Name     | Function                                                                                                                                                                                                                                                                                                                                                       | Product display                                                                                                      |
|----------|----------------------------------------------------------------------------------------------------------------------------------------------------------------------------------------------------------------------------------------------------------------------------------------------------------------------------------------------------------------|----------------------------------------------------------------------------------------------------------------------|
| Stand by | Press to turn on the flame, fuel bedand mood light or to turn off allfunction and memorize the flame, ember, mood light effects and thesetting temperature.                                                                                                                                                                                                    | Digital tube displays current temperature.                                                                           |
| Flame    | When digital tube displays other functions, press once to enter theflame query state. Keep on pressingto cycle through 12 flame effects and off setting.                                                                                                                                                                                                       | Digital tube displays<br>F.01,F.02F.13,F.00.                                                                         |
| Ember    | When digital tube displays other functions, press once to enter the ember query state. Keep on pressing to cycle through 12 ember effects and off setting                                                                                                                                                                                                      | displays Digital tube E.01,E.02, E.12,E.00.                                                                          |
| Dimmer   | When digital tube displays other functions, press once to enter the flame/ember brightness query state. Keep on pressing to cycle through 5 levels of flame/ember brightness.  When digital tube displays mood light function, press once to enter the mood light brightness query state. Keep on pressing to cycle through 5 levels of mood light brightness. | Digital tube displays<br>br.5,br.4,br.1<br>(flame/ember brightness)<br>or bb.5,bb.4,bb.1 (mood<br>light brightness). |

| <b>SSS</b><br>Heater                                                                                                                                                                             | When digital tube displays other functions, press once to enter the heater query state, keep on pressing to cycle through Heat Low /High /OFF Heater can be turned on without flame.                                           | Digital tube displays H.Lo,H.Hl and H.oF  Digital tube will keep on, displaying H.Lo or H. Hl accordingly. |
|--------------------------------------------------------------------------------------------------------------------------------------------------------------------------------------------------|--------------------------------------------------------------------------------------------------------------------------------------------------------------------------------------------------------------------------------|------------------------------------------------------------------------------------------------------------|
| Temperature                                                                                                                                                                                      | Press to cycle through 60°F-84°, F99°F(16°C -28 °C,58 °C), totally 14 settings. Long press 3s to change between °F and °C. When digital tube doesn't display temperature, press once to query the current setting temperature. | Digital tube displays the corresponding temperature.                                                       |
| Timer                                                                                                                                                                                            | Press to cycle through off, 0.5H, 1H,2H9H, totally 11 settings. When the timing ends, the product will enter the standby state.                                                                                                | Digital tube displays the corresponding time.                                                              |
| When digital tube displays other functions, press once to enter the child lock query state, keep on pressing to turn on or off child lock. When child lock is on, other buttons will be invalid. |                                                                                                                                                                                                                                | Digital tube displays<br>L.on or L.oF                                                                      |
| ON/OFF                                                                                                                                                                                           | Press " I " to turn on the power and press "O" to turn off the power.                                                                                                                                                          | A long beep indicates the power is on.                                                                     |