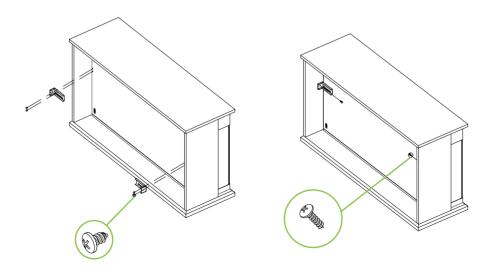

## Installing the Appliance

Install two fixing brackets either on the bottom panel or sidepanels of the mantel as shown in the below picture. Secure thefixing brackets with 4pcs ST4\*8 screws and 2pcs ST4\*12 screws.

a.Install the fixing brackets on the bottom panel of the mantel.

b.Install the fixing brackets on the side panels of the mantel.