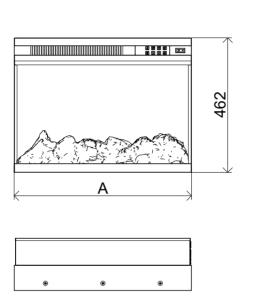

## **APPLIANCE DIMENSIONS**

Unit:mm

| Model | FC407BK01A-LC | FC407BK02A-LC |
|-------|---------------|---------------|
| Α     | 610           | 915           |