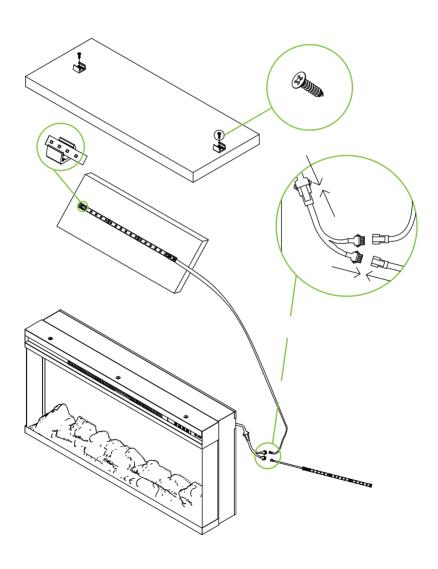

## Installing the Appliance

Connect mood light strips with the compatible connecting wire.

Confirm where you want to locate the mood light strips, fix themood light strip brackets with ST3x12 screws, and then install themood light strips into the brackets.