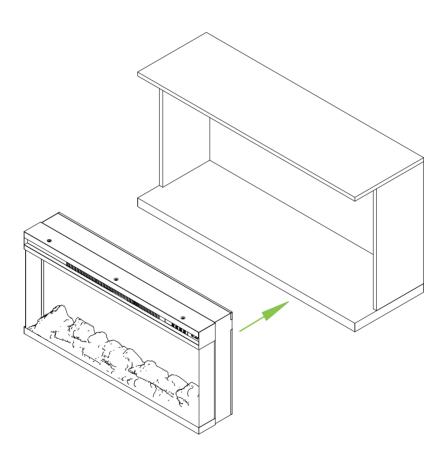

## Installing the Appliance

Insert the fireplace into the compatible mantel as shown in the below picture.