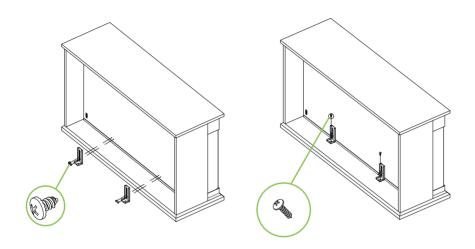

## Installing the Appliance

Install two fixing brackets either on the bottom panel or sidepanels of the mantel as shown in the below picture. Secure thefixing brackets with 4pcs ST4\*8 screws and 2pcs ST4\*12 screws.

a.Install the fixing brackets on the bottom panel of the mantel.

b.Install the fixing brackets on the side panels of the mantel.