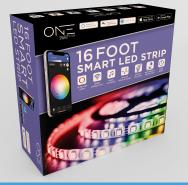

## SMART LED STRIP

- 16 Million Colors
- 50,000 Hour Lifespan
- Smart Life App, Alexa & Google Assistant Compatible
- Remote Included
- Waterproof
- Timer Mode

The smart LED strip sets up in minutes to improve your lighting experience and reduce eye strain in dark rooms. The included remote control lets you choose between numerous color modes. The smart connectivity also makes for convenient voice control using Alexa and Google Assistant. The available Smart Life App creates for easy communication to the smart LED strip using a smart phone.