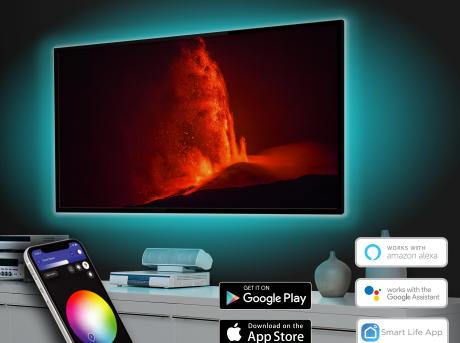

## SMART LED STRIP

- 16 Million Colors
- 50,000 Hour Lifespan
- Smart Life App, Alexa & Google Assistant Compatible
- Remote Included
- Waterproof
- Timer Mode

The smart LED strip sets up in minutes to improve your lighting experience and reduce eye strain in dark rooms. The included remote control lets you choose between numerous color modes. The smart connectivity also makes for convenient voice control using Alexa and Google Assistant. The available Smart Life App creates for easy communication to the smart LED strip using a smart phone.