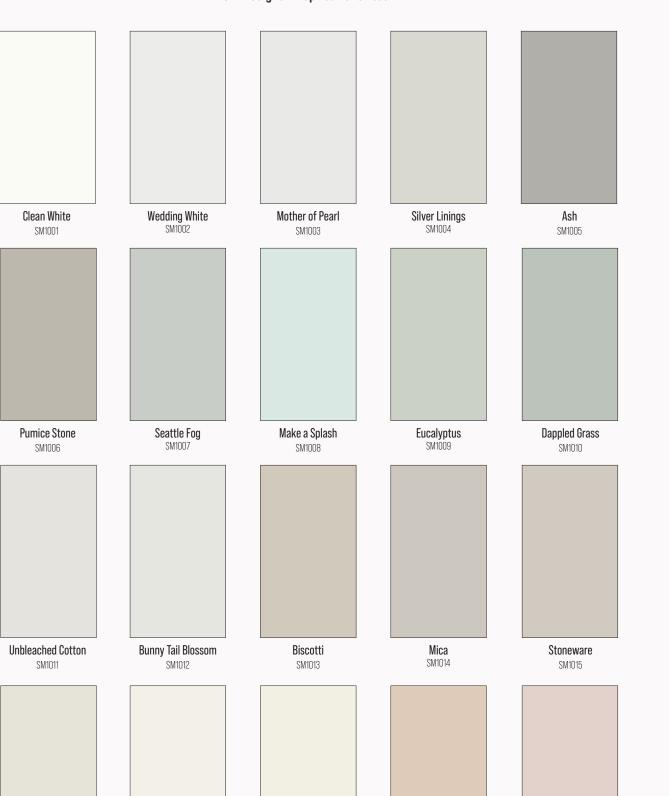

## MATCH OR TINT ANY COLOR WITH STAINMASTER PAINT.

STAINMASTER interior paint is available in quart and gallon sizes, and matte, satin and semi-gloss sheens.

available exclusively at Lowe's.

STAINMASTER

To learn more about STAINMASTER Paint. **STAINMASTER** 

LSTMST825/22 9/22 092.0000000.000 Reorder # G00000

Ivory Wool SM1017

Suede Sensation SM1036