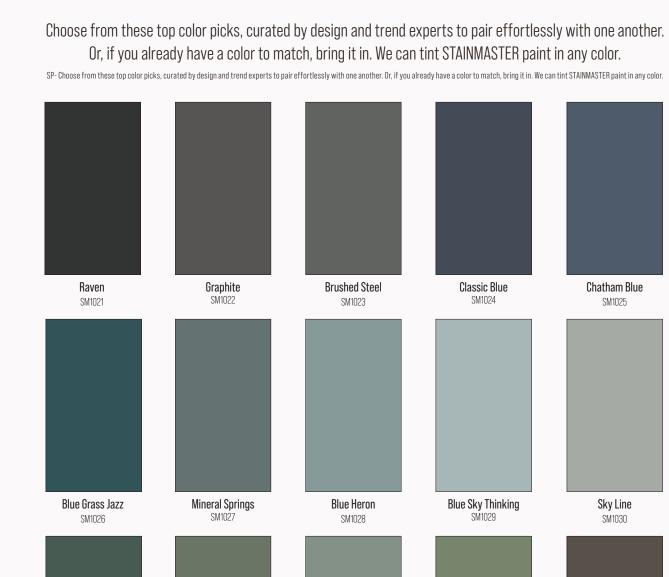

## MATCH OR TINT ANY COLOR WITH STAINMASTER PAINT.

STAINMASTER interior paint is available in quart and gallon sizes, and matte, satin and semi-gloss sheens.

available exclusively at Lowe's.

STAINMASTER

To learn more about STAINMASTER Paint. **STAINMASTER** 