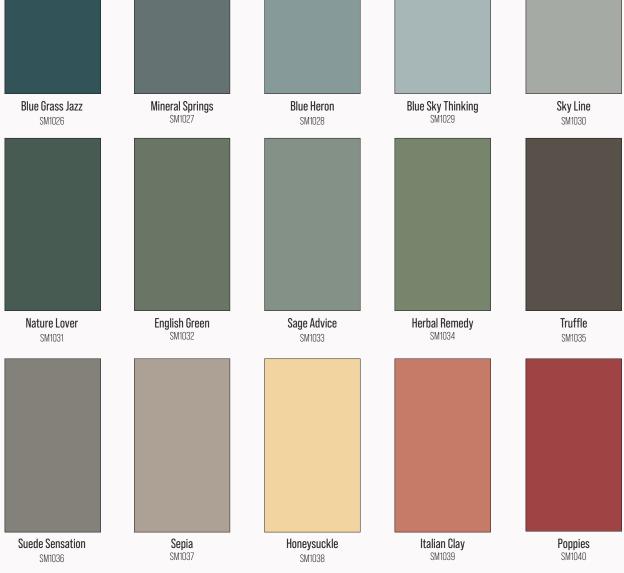

## MATCH OR TINT ANY COLOR WITH STAINMASTER PAINT.

STAINMASTER interior paint is available in quart and gallon sizes, and matte, satin and semi-gloss sheens.

available exclusively at Lowe's.

STAINMASTER

To learn more about STAINMASTER Paint. **STAINMASTER** 

LSTMST825/22 9/22 092.0000000.000 Reorder # G00000

Ivory Wool SM1017

Suede Sensation SM1036