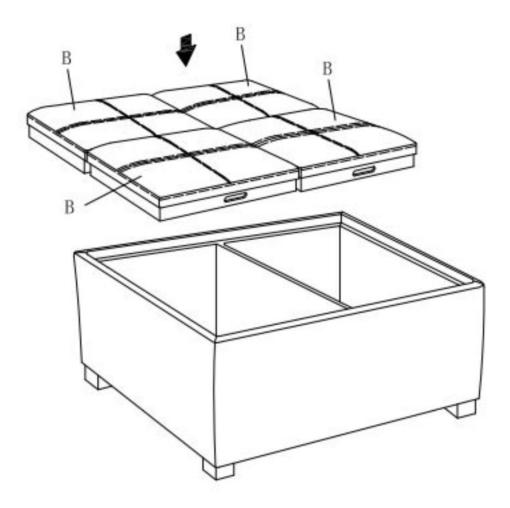

se it to dry out and crack, or affect the color.

DO NOT use any cleaners with corrosive ingredients (lye, acids or ammonia).

#### PARTS DESCRIPTION



**NEED HELP?** For help with assembly or if you are missing a part, Please call customer service at 1-866-518-0120 ext. 262 (9 am to 4 pm EST)

#### **PRE-ASSEMBLY INFORMATION**

#### HARDWARE DESCRIPTION



**NEED HELP?** For help with assembly or if you are missing a part, Please call customer service at 1-866-518-0120 ext. 262 (9 am to 4 pm EST)

#### ASSEMBLY

STEP 1



Place the Ottoman (A) on its back on a flat smooth surface. Attach Ottoman Feet (C) to Ottoman (A) with Self-tapping Screw (1) to each corner using a Screwdriver.

Note: Place Ottoman Feet (C) 5 mm from each corner with holes facing outward.

### ASSEMBLY

#### STEP 2



Place Trays (B) on Ottoman (A).





#### WARRANTY

Thank you for purchasing a **Simpli Home – Wyndenhall – Brooklyn + Max** product. These products have been made to demanding, high-quality standards and are guaranteed for domestic use against manufacturing faults for a period of 12 months from the date of purchase. This warranty does not affect your statutory rights.

In case of any malfunction of your product (failure, missing parts, etc.) please contact us at our toll free service line at 1-866-518-0120 ext. 262 from 9 am to 4 pm, Monday to Friday, Eastern Standard Time or by email at <u>customerservice@simpli-home.com</u>.

We reserve the right to repair or replace the defective product, at its discretion.

This product is guaranteed for 12 months if used for normal purposes. Any wa