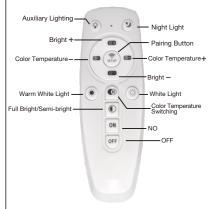

  4. Huawei Mobile Phone can be downloaded directly by accessing App Treasure and searching Intelligent Light Control.

Press this button once in 10 seconds after the lamp has been powered on

After the lamp is electrified, press the SETUP key (code key)on the remote control quickly in 10 seconds. The light flashes indicate the code is successful. Otherwise, turn off the total power supply of the lamp, and then re-operate this step until the light flashes and the alignment is successful.

- Long press or click this button,brightness will increase
- Long press or click this button, brightness will reduce
- Long press this button, the color temperature increases, and the lights color turns white.
- color turns white.

  Long press this button, the color temperature drops, and the lights color turns warm
- Press this button,the lamp turns into warm light (3300K)
- Press this button,the lamp turns into white light(6500K)
- Click this button to switch the color temperature between white light, warm light and neutral light.
- Press this button to switch the lamp between full power and half power, and the color temperature of the lamp is neutral light.