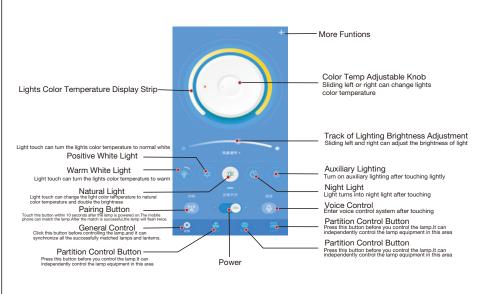

## **Functional Instructions**

Download Smart Light Control APP Scan the QR Code Below