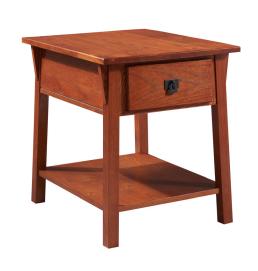

## Mission Secret Compartment Side Table Medium Oak

## **SPECIFICATIONS**

MATERIAL CONSTRUCTION: MDF with Ash Veneer

ASSEMBLY REQUIRED: Yes

TOOLS NEEDED FOR ASSEMBLY: Allen Wrench

ASSEMBLED DIMENSIONS:  $24" H \times 20" L \times 24" W$ 

ASSEMBLED WEIGHT: 16.8 lbs.