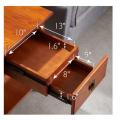

DRW DIMENSIONS: 1.6"  $H \times 10$ "  $L \times 13$ " D SECRET DRW DIMENSIONS: 1.6"  $H \times 8$ "  $L \times 9$ " D

DRW FACE MATERIAL: Solid Ash
DRW BOX MATERIAL: Plywood
DRW CONSTRUCTION: Standard

GLIDE STYLE: Full Extension Ball Bearing