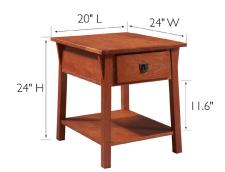

## **SPECIFICATIONS**

MATERIAL CONSTRUCTION: MDF with Ash Veneer

ASSEMBLY REQUIRED: Yes

TOOLS NEEDED FOR ASSEMBLY: Allen Wrench

ASSEMBLED DIMENSIONS:  $24" H \times 20" L \times 24" W$ 

ASSEMBLED WEIGHT: 16.8 lbs.

SHELF STYLE: Flat
SHELF CLEARANCE: 11.6"
ADJUSTABLE SHELVES: No

FRAME STYLE: Mission Frame

FACE FRAME MATERIAL: Wood

TOP MATERIAL: SIDES MATERIAL: BOTTOM MATERIAL: FINISH TYPE: MDF with Ash Veneer MDF with Ash Veneer MDF with Ash Veneer Stained