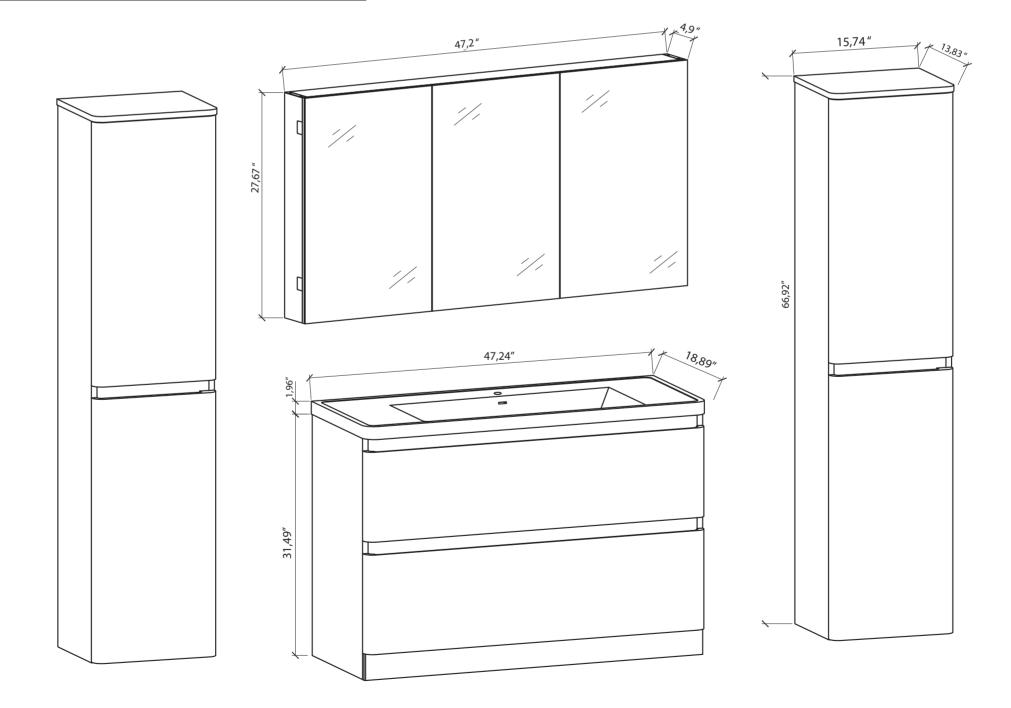

#### **MODLE NO: EVVN1200-SS-48WH-FS**

- Please check your product packaging to make Sure the included accessories are in the "list of standard accessories".if any parts are missing, please contact your local dealer immediately
- Do not allow any sharp objects to come in contact with the cabinet, as it will scratch the surface
- Continuous and prolonged exposure to direct sunlight may cause discoloration to the wood.
- Continuous and prolonged exposure to direct sunlight may cause discoloration to the wood.
- Please avoid using cleaning products that contain bleach or ammonia.
- Wood surface should only be cleaned with wood care products such as soapy water or furniture polish.