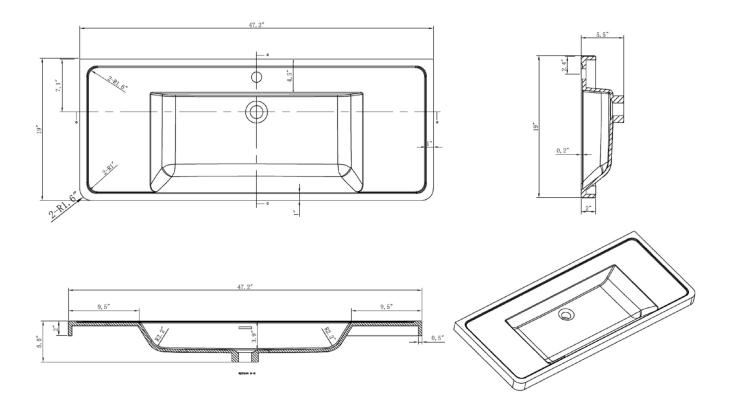

#### **MODLE NO: EVVN1200-SS-48WH-FS**

- Please check your product packaging to make Sure the included accessories are in the "list of standard accessories".if any parts are missing, please contact your local dealer immediately
- Do not allow any sharp objects to come in contact with the cabinet, as it will scratch the surface
- Continuous and prolonged exposure to direct sunlight may cause discoloration to the wood.
- Continuous and prolonged exposure to direct sunlight may cause discoloration to the wood.
- Please avoid using cleaning products that contain bleach or ammonia.
- Wood surface should only be cleaned with wood care products such as soapy water or furniture polish.