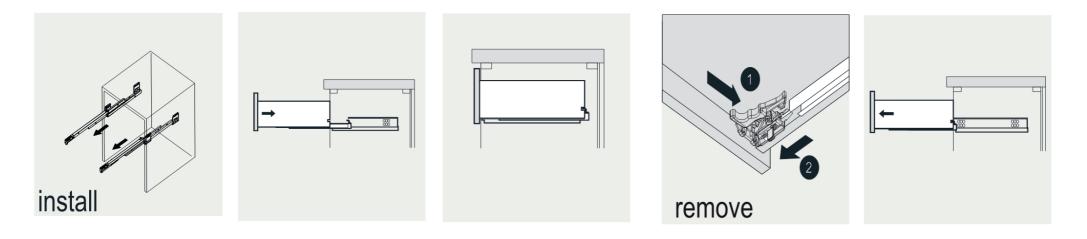

#### **MODLE NO: EVVN1200-SS-48WH-FS**

- Please check your product packaging to make Sure the included accessories are in the "list of standard accessories".if any parts are missing, please contact your local dealer immediately
- Do not allow any sharp objects to come in contact with the cabinet, as it will scratch the surface
- Continuous and prolonged exposure to direct sunlight may cause discoloration to the wood.
- Continuous and prolonged exposure to direct sunlight may cause discoloration to the wood.
- Please avoid using cleaning products that contain bleach or ammonia.
- Wood surface should only be cleaned with wood care products such as soapy water or furniture polish.





# \* Evíva







### **ERECTING TOOL**



## DRAWER'S ADJUST



## **INSTALLATION INSTRUCTIONS**