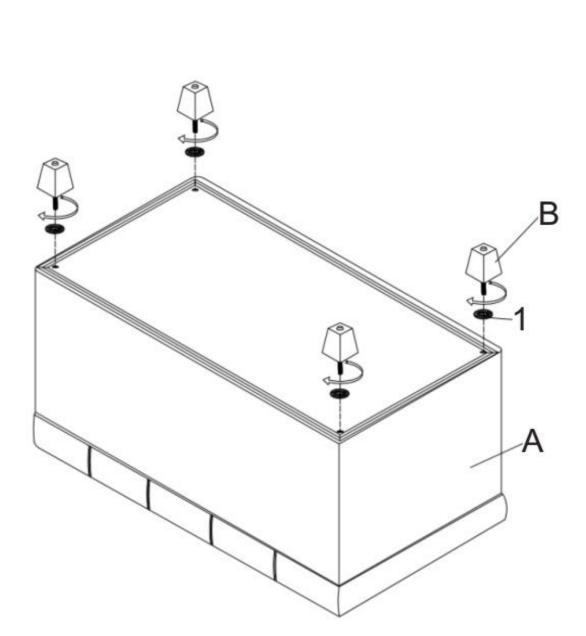

#### **STEP 1**

Place the Ottoman (A) on its back on a flat smooth surface. Attach the Feet (B) with Washer (1) to each corner.