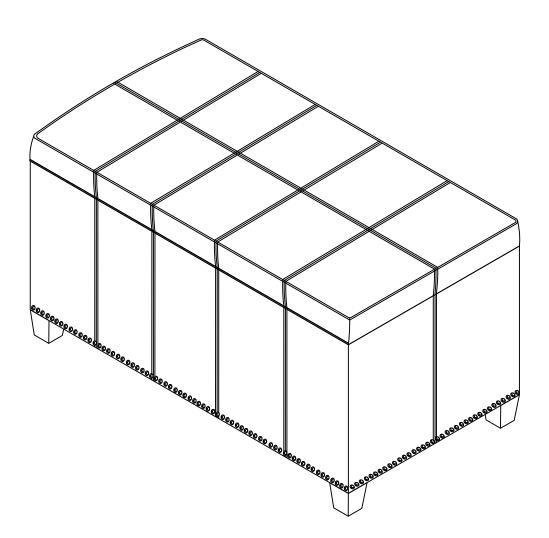

neral cleaning can be done as needed with a mild detergent and water solution. Always rinse with clean water and dry.

For heavy soiling, dampen a soft white cloth or soft bristle brush. Use care as scrubbing can damage the surface.

More difficult stains can be treated, but this should be occasional, not daily, cleaning. ANY cleaning solution used must be removed with clean water and a clean white cloth. Cleaning residue left on the item can cause it to dry out and crack, or affect the color.

DO NOT use any cleaners with corrosive ingredients (lye, acids or ammonia).



## ASSEMBLY

### MODEL # AXCOT-257-CR

#### **STEP 1**



Place the Ottoman (A) on its back on a flat smooth surface. Attach the Feet (B) with Washer (1) to each corner.

# ASSEMBLY

## MODEL # AXCOT-257-CR

#### STEP 2



Turn Ottoman (A) right side up.





### WARRANTY

Thank you for purchasing a **Simpli Home – Wyndenhall – Brooklyn + Max** product. These products have been made to demanding, high-quality standards and are guaranteed for domestic use against manufacturing faults for a period of 12 months from the date of purchase. This warranty does not affect your statutory rights.

In case of any malfunction of your product (failure, missing parts, etc.) please contact us at our toll free service line at 1-866-518-0120 ext. 262 from 9 am to 4 pm, Monday to Friday, Eastern Standard Time or by email at <u>customerservice@simpli-home.com</u>.

We reserve the right to repair or replace the defective product, at its discretion.

This product is guaranteed for 12 months if used for normal purposes. Any war