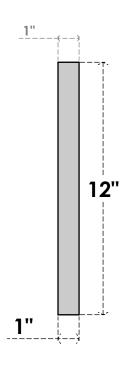

## GVPVE38X1201SF

38"W X 12"H RECTANGLE SURFACE MOUNT PVC GABLE VENT: FUNCTIONAL, W/ 3-1/2"W X 1"P STANDARD FRAME

**VENTING AREA: 7.75 SQ IN** 

LOUVER HEIGHT: 2 1/2"

LOUVER QTY: 2

**FRONT** 

SIDE

EKENA MILLWORK 2300 WEST MAIN ST. CLARKSVILLE, TX 75426 TOLL FREE: 866-607-0453 WWW.EKENAMILLWORK.COM