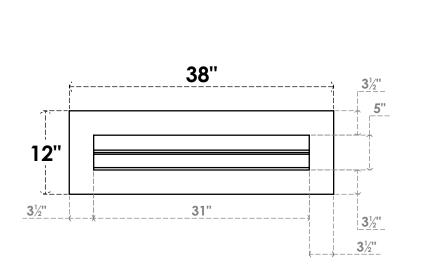

## GVPVE38X1201SF

38"W X 12"H RECTANGLE SURFACE MOUNT PVC GABLE VENT: FUNCTIONAL, W/ 3-1/2"W X 1"P STANDARD FRAME

**VENTING AREA: 7.75 SQ IN** 

LOUVER HEIGHT: 2 1/2"

LOUVER QTY: 2

**FRONT** 

SIDE

EKENA MILLWORK 2300 WEST MAIN ST. CLARKSVILLE, TX 75426 TOLL FREE: 866-607-0453 WWW.EKENAMILLWORK.COM