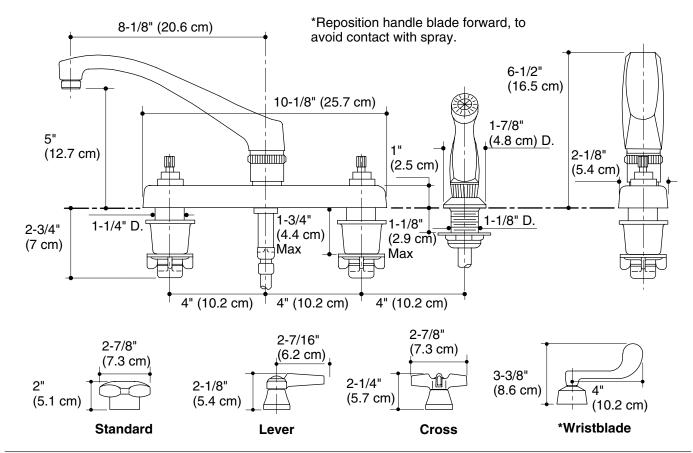

|
|----------------------------|-----------|
| Standard handles <b>OR</b> | K-16010-2 |
| Cross handles OR           | K-16010-3 |
| Lever handles <b>OR</b>    | K-16010-4 |
| Wristblade lever handles   | K-16010-5 |

| Optional accessories:                                           |         |
|-----------------------------------------------------------------|---------|
| Sidespray deep roughing-in kit                                  | 1011402 |
| Medium Spray 0.35 gpm (1.32 lpm) - Insert only                  | 1160595 |
| Additional flow options are available (refer to the Price Book) |         |

## **Installation Notes**

Install this product according to the installation guide.

ADA, CSA B651, OBC compliant when installed to the specific requirements of these regulations.