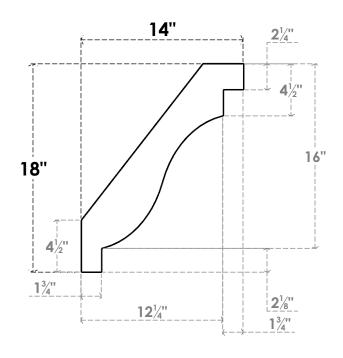

## ITEM NUMBER: BRCURO050X14000X18000CHGRCPR

5"W X 14"D X 18"H COPENHAGEN ROUGH CEDAR WOODGRAIN OPEN TIMBERTHANE BRACE, PRIMED TAN

**SIDE PROFILE** 

**FRONT PROFILE** 

**ISOMETRIC** 

GENERATED DATE: 04/05/2023