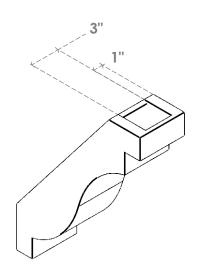

## ITEM NUMBER: BRCURO050X14000X18000CHGRCPR

5"W X 14"D X 18"H COPENHAGEN ROUGH CEDAR WOODGRAIN OPEN TIMBERTHANE BRACE, PRIMED TAN

**SIDE PROFILE** 

**FRONT PROFILE** 

**ISOMETRIC** 

GENERATED DATE: 04/05/2023