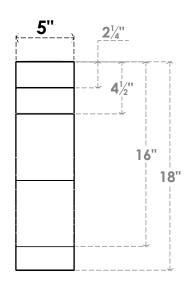

## ITEM NUMBER: BRCURO050X14000X18000CHGRCPR

5"W X 14"D X 18"H COPENHAGEN ROUGH CEDAR WOODGRAIN OPEN TIMBERTHANE BRACE, PRIMED TAN

**SIDE PROFILE** 

**FRONT PROFILE** 

**ISOMETRIC** 

GENERATED DATE: 04/05/2023