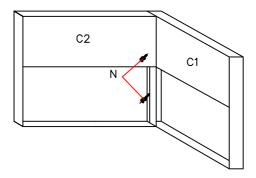

1               | Lx3           | Ix5                   |
|                    |               |                       |
| Short Back Cushion | Foot L Shape  | Foot I Shape          |
| Nx38               | Ox22          | Px1                   |
|                    |               |                       |
| Bolt M6x30         | Washer 15x6x1 | Allen Key             |

Page: 3/5



## **COFFEE TABLE**

**Step 1**Connect B1 with B2 by bolt N, washer O and allen key P



**Step 2**Connect parts from step 1 with B3
by bolt N, washer O and allen key P



Step 3
Connect parts from step 2 with 4 foot I shape by bolt N and allen key P



**Step 4**Put glass table top on surface of table to complete!





## RIGHT CORNER CHAIR

### Step 1

Connect C1 with C2 by bolt N, washer O and allen key P



#### Step 2

Connect parts from step 1 with C3 by bolt N, washer O and allen key P



## Step 3

Connect parts from step 2 with C4 and C5 by bolt N, washer O and allen key P



## Step 4

Connect parts from step 3 with 3 foot L shape and 1 foot I shape by bolt N and allen key P



Page: 5/5