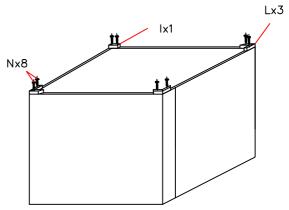

Page: 3/5

## **COFFEE TABLE**

**Step 1**Connect B1 with B2 by bolt N, washer O and allen key P

**Step 2**Connect parts from step 1 with B3
by bolt N, washer O and allen key P

Step 3
Connect parts from step 2 with 4 foot I shape by bolt N and allen key P