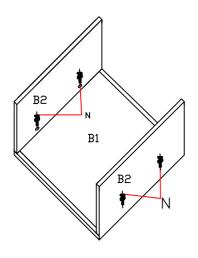

## **COFFEE TABLE**

**Step 1**Connect B1 with B2 by bolt N, washer O and allen key P

**Step 2**Connect parts from step 1 with B3
by bolt N, washer O and allen key P

Step 3
Connect parts from step 2 with 4 foot I shape by bolt N and allen key P