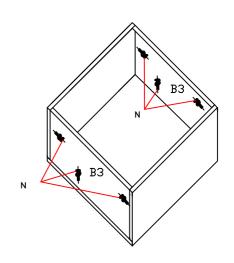

## **COFFEE TABLE**

**Step 1**Connect B1 with B2 by bolt N, washer O and allen key P

**Step 2**Connect parts from step 1 with B3
by bolt N, washer O and allen key P

Step 3
Connect parts from step 2 with 4 foot I shape by bolt N and allen key P