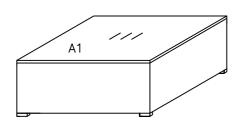

|                       |
| Glass Table Top    | Seat Cushion  | Long Back Cushion     |
| A4x1               | Lx3           | Ix5                   |
|                    |               |                       |
| Short Back Cushion | Foot L Shape  | Foot I Shape          |
| Nx38               | Ox22          | Px1                   |
|                    |               |                       |
| Bolt M6x30         | Washer 15x6x1 | Allen Key             |

Page: 3/5



## **COFFEE TABLE**

**Step 1**Connect B1 with B2 by bolt N, washer O and allen key P



**Step 2**Connect parts from step 1 with B3
by bolt N, washer O and allen key P



Step 3
Connect parts from step 2 with 4 foot I shape by bolt N and allen key P



**Step 4**Put glass table top on surface of table to complete!





## RIGHT CORNER CHAIR

### Step 1

Connect C1 with C2 by bolt N, washer O and allen key P



#### Step 2

Connect parts from step 1 with C3 by bolt N, washer O and allen key P



## Step 3

Connect parts from step 2 with C4 and C5 by bolt N, washer O and allen key P



## Step 4

Connect parts from step 3 with 3 foot L shape and 1 foot I shape by bolt N and allen key P



Page: 5/5