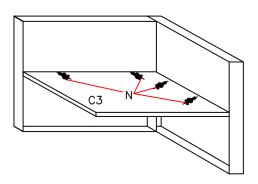

#### Step 2

Connect parts from step 1 with C3 by bolt N, washer O and allen key P