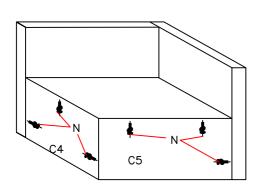

## Step 3

Connect parts from step 2 with C4 and C5 by bolt N, washer O and allen key P