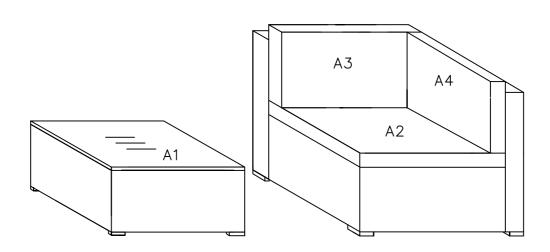

## **PART LIST** B2x2 B3x2B1x1Table Top Frame Table Leg Frame Table Side Frame C1x1 C2x1C3x1 Right Chair Arm Frame Right Chair Back Frame Right Chair Seat Frame C5x1 C4x1 Right Chair Front Frame Side Frame

Page: 2/5

|                    |               | Bring the true values |
|--------------------|---------------|-----------------------|
| PART LIST          |               |                       |
| A1x1               | A2x1          | A3x1                  |
|                    |               |                       |
| Glass Table Top    | Seat Cushion  | Long Back Cushion     |
| A4x1               | Lx3           | Ix5                   |
|                    |               |                       |
| Short Back Cushion | Foot L Shape  | Foot I Shape          |
| Nx38               | Ox22          | Px1                   |
|                    |               |                       |
| Bolt M6x30         | Washer 15x6x1 | Allen Key             |