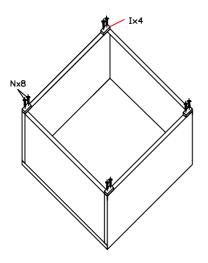

## **COFFEE TABLE**

**Step 1**Connect B1 with B2 by bolt N, washer O and allen key P

**Step 2**Connect parts from step 1 with B3
by bolt N, washer O and allen key P

Step 3
Connect parts from step 2 with 4 foot I shape by bolt N and allen key P