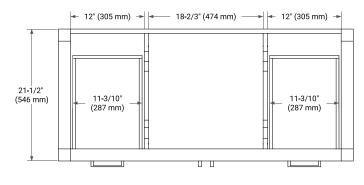

### **PLAN VIEW**

## 5-1/8" (130 mm) 10-1/3" (262 mm) 4" (100 mm) 2" (50 mm) 4" (100 mm)