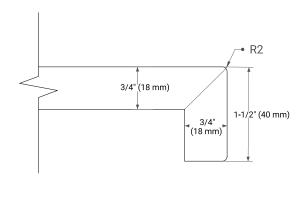

### HARDWARE FINISHES\*



\*Hardware comes preinstalled with the illustrated option.

Other finishes are available on our online store if you prefer a different one.

## **AVAILABLE COLORS**



### **FRONT VIEW**



### SIDE VIEW



### **PLAN VIEW**



## 5-1/8" (130 mm) 10-1/3" (262 mm) 4" (100 mm) 2" (50 mm) 4" (100 mm)



### **OVERALL DIMENSIONS**

49" W x 22" D x 1.5" H

### **COUNTERTOP OPTIONS**





Carrara Marble

White Quartz

### **FEATURES**

- Solid countertop with mitered edges & seams
- Undermount white rectangular sink
- Pre-drilled for 8" widespread faucet

### **INCLUDED**

- Countertop
- Matching Backsplash
- Rectangle Sink

### COUNTERTOP PLAN VIEW

# 49" (1245 mm) 2-1/2" (63.5 mm) 12" (305 mm) 17-1/8" (435 mm) 5" (127 mm) 24-1/2" (622.5 mm)

### **EDGE SIDE VIEW**