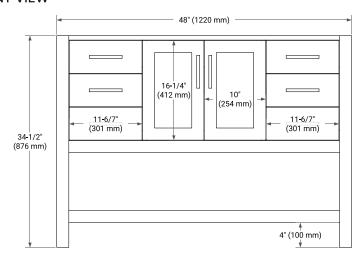

### **BASE CABINET DIMENSIONS**

48" W x 21.5" D x 34.5" H



### **FEATURES**

- · Solid wood frame & plywood panels
- · Dovetail drawers and joints
- · Soft closing doors & drawers

### HARDWARE FINISHES\*



\*Hardware comes preinstalled with the illustrated option.

Other finishes are available on our online store if you prefer a different one.

## **AVAILABLE COLORS**



### **FRONT VIEW**



### SIDE VIEW



### **PLAN VIEW**



## 5-1/8" (130 mm) 10-1/3" (262 mm) 4" (100 mm) 2" (50 mm) 4" (100 mm)



### **OVERALL DIMENSIONS**

49" W x 22" D x 1.5" H

### **COUNTERTOP OPTIONS**





Carrara Marble

White Quartz

### **FEATURES**

- Solid countertop with mitered edges & seams
- Undermount white rectangular sink
- Pre-drilled for 8" widespread faucet

### **INCLUDED**

- Countertop
- Matching Backsplash
- Rectangle Sink

### COUNTERTOP PLAN VIEW

# 49" (1245 mm) 2-1/2" (63.5 mm) 12" (305 mm) 17-1/8" (435 mm) 5" (127 mm) 24-1/2" (622.5 mm)

### **EDGE SIDE VIEW**