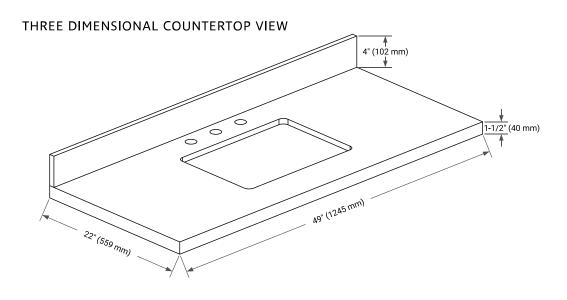

### **OVERALL DIMENSIONS**

49" W x 22" D x 1.5" H

### **FEATURES**

- Solid countertop with mitered edges & seams
- Undermount white rectangular sink
- Pre-drilled for 8" widespread faucet

### **INCLUDED**

- Countertop
- Matching Backsplash
- Rectangle Sink