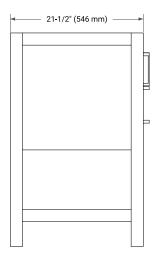

### **BASE CABINET DIMENSIONS**

48" W x 21.5" D x 34.5" H



### **FEATURES**

- · Solid wood frame & plywood panels
- · Dovetail drawers and joints
- · Soft closing doors & drawers

### HARDWARE FINISHES\*



\*Hardware comes preinstalled with the illustrated option.

Other finishes are available on our online store if you prefer a different one.

## **AVAILABLE COLORS**



### **FRONT VIEW**



### SIDE VIEW



### **PLAN VIEW**



## 5-1/8" (130 mm) 10-1/3" (262 mm) 4" (100 mm) 2" (50 mm) 4" (100 mm)



### **OVERALL DIMENSIONS**

49" W x 22" D x 1.5" H

### **COUNTERTOP OPTIONS**





Carrara Marble

White Quartz

### **FEATURES**

- Solid countertop with mitered edges & seams
- Undermount white rectangular sink
- Pre-drilled for 8" widespread faucet

### **INCLUDED**

- Countertop
- Matching Backsplash
- Rectangle Sink

### COUNTERTOP PLAN VIEW

# 49" (1245 mm) 2-1/2" (63.5 mm) 12" (305 mm) 17-1/8" (435 mm) 5" (127 mm) 24-1/2" (622.5 mm)

### **EDGE SIDE VIEW**