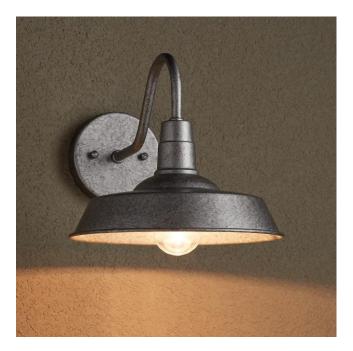

## WETHERBURN OUTDOOR ENTRANCE WALL SCONCE - SINGLE LIGHT

SKU: 944726

CODES/STANDARDS UL 1598 / CSA C22.2 No 250.0

## WETHERBURN 9" SINGLE LIGHT OUTDOOR ENTRANCE WALL SCONCE

SKU: 944726

All dimensions and specifications are nominal and may vary. Use actual products for accuracy in critical situations.

Code: PHEL5500