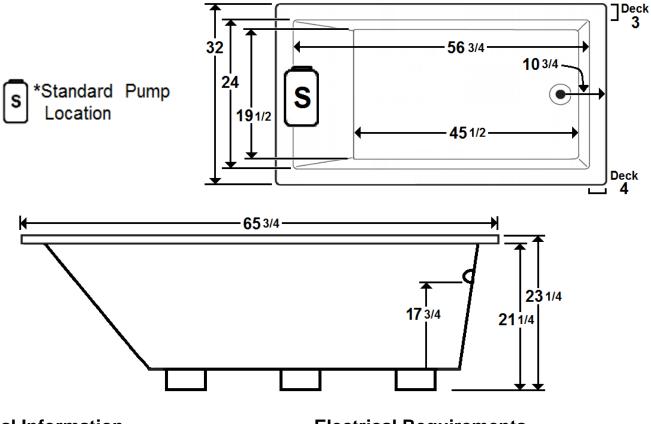

#### \*All dimensions are +/- 1/2" and subject to change without notice\*

### **Technical Information**

- Weight: 129 lbs.
- Water Depth to Overflow: 17 3/4"
- Water Operating Level:
- Water Capacity: 79 gal.
- Sump Dimension: 45 1/2" x 19 1/2"

### **Electrical Requirements**

- Standard Pump: 13 Amps
- (Optional) LM300 Heater: 12 Amps
- (Optional) LM320 Silent Pump: 11 Amps
- Dedicated GFCI's required for each option