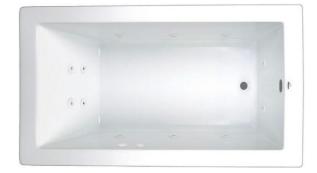

# **PARKER 3** 66" x 32" Drop-In Acrylic Whirlpool

### Features

- Color-matched jet trim included
- 10 Self draining, adjustable hydrotherapy jets
- 3-Speed control for the 13 Amp pump
- Constructed of high-gloss durable acrylic
- Pre-leveled base for easy installation
- Radiant Heat & Inline Heater available
- Mood lights & Music system available
- Silent Pump upgrade available
- Can be installed as an undermount
- Made in the USA