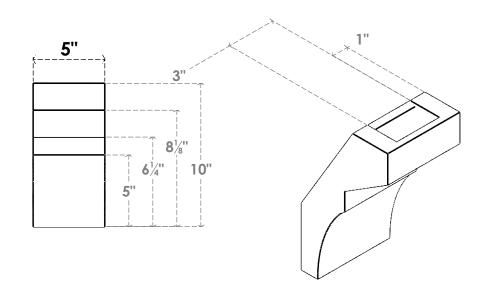

## ITEM NUMBER: BRCURO050X06000X10000MONRCPR

5"W X 6"D X 10"H MONTEREY ROUGH CEDAR WOODGRAIN OPEN TIMBERTHANE BRACE, PRIMED TAN

**SIDE PROFILE** 

**FRONT PROFILE** 

**ISOMETRIC** 

GENERATED DATE: 04/05/2023