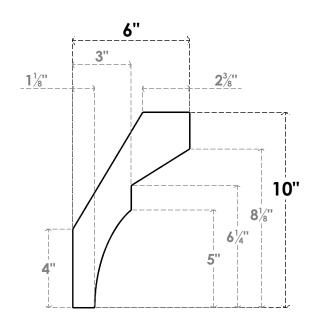

## ITEM NUMBER: BRCURO050X06000X10000MONRCPR

5"W X 6"D X 10"H MONTEREY ROUGH CEDAR WOODGRAIN OPEN TIMBERTHANE BRACE, PRIMED TAN

**SIDE PROFILE** 

**FRONT PROFILE** 

**ISOMETRIC** 

GENERATED DATE: 04/05/2023