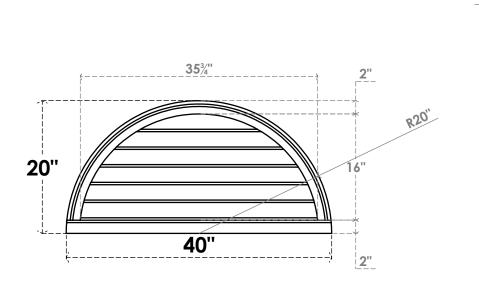

## GVPHR40X2003SN

40"W X 20"H HALF ROUND SURFACE MOUNT PVC GABLE VENT: NON-FUNCTIONAL, W/ 2"W X 2"P **BRICKMOULD SILL FRAME** 

LOUVER HEIGHT: 2 5/8" LOUVER QTY: 6

**FRONT** 

SIDE

EKENA MILLWORK 2300 WEST MAIN ST. CLARKSVILLE, TX 75426 TOLL FREE: 866-607-0453 WWW.EKENAMILLWORK.COM