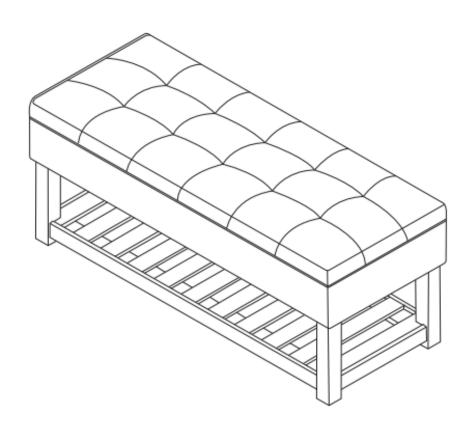

# SAXON / WYATT / HAYDEN

# STORAGE OTTOMAN BENCH

MODEL # AXCOT-262-BL









### Questions, problems, assembly help, missing parts?

No need to return the product, we will gladly help and ship your replacement parts free of charge
Please call Customer Service at 1-866-518-0120 ext. 262
Monday to Friday between 9 am – 4 pm EST
or go to

www.simpli-home.com/parts request

| In order to assist you in a timely manner, please have the following information ready: |                       |
|-----------------------------------------------------------------------------------------|-----------------------|
| Model #                                                                                 | Part Number or Letter |
| Purchased at                                                                            | Date of Purchase      |

If you wish to return the produ