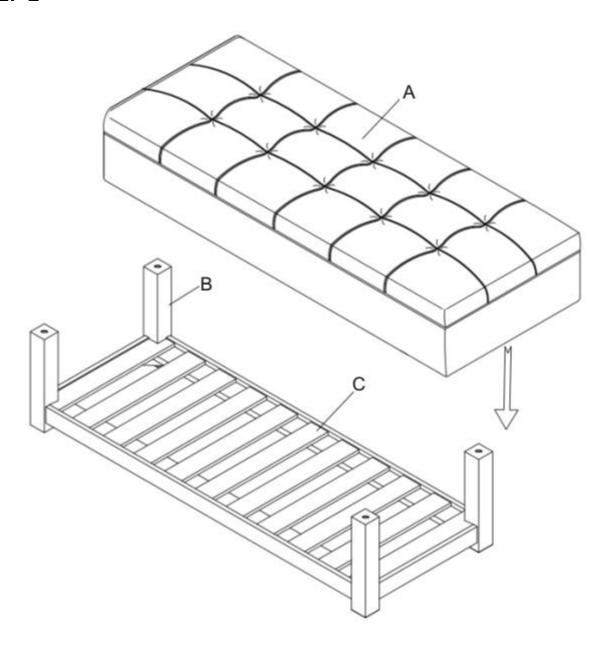

### STEP 2

Place the Ottoman (A) on the assembled Shelf (C). Align and adjust the Ottoman (A) so it sits evenly.