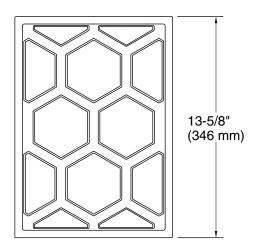

#### **Features**

- 9¾" (247 mm) x 13-1/2" (346 mm) x 5¼" (132 mm)
- For use with KOHLER bathroom vanity and linen tower drawer heights of at least 13¾"
- 5¼"-deep honeycomb-shaped sections keep hair styling tools and beauty products secure and organized
- Thin-yet-rigid, flexible drawer tray is easy to grip for install, removal, and cleaning
- Heat-resistant and dishwasher-safe