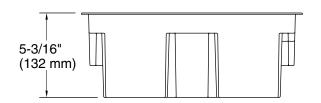

#### **Features**

- 9¾" (247 mm) x 13-1/2" (346 mm) x 5¼" (132 mm)
- For use with KOHLER bathroom vanity and linen tower drawer heights of at least 13¾"
- 5¼"-deep honeycomb-shaped sections keep hair styling tools and beauty products secure and organized
- Thin-yet-rigid, flexible drawer tray is easy to grip for install, removal, and cleaning
- Heat-resistant and dishwasher-safe