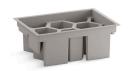

#### **Features**

- 9¾" (247 mm) x 13-1/2" (346 mm) x 5¼" (132 mm)
- For use with KOHLER bathroom vanity and linen tower drawer heights of at least 13¾"
- 5¼"-deep honeycomb-shaped sections keep hair styling tools and beauty products secure and organized
- Thin-yet-rigid, flexible drawer tray is easy to grip for install, removal, and cleaning
- Heat-resistant and dishwasher-safe