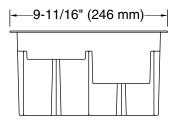

#### **Features**

- 9¾" (247 mm) x 13-1/2" (346 mm) x 5¼" (132 mm)
- For use with KOHLER bathroom vanity and linen tower drawer heights of at least 13¾"
- 5¼"-deep honeycomb-shaped sections keep hair styling tools and beauty products secure and organized
- Thin-yet-rigid, flexible drawer tray is easy to grip for install, removal, and cleaning
- Heat-resistant and dishwasher-safe