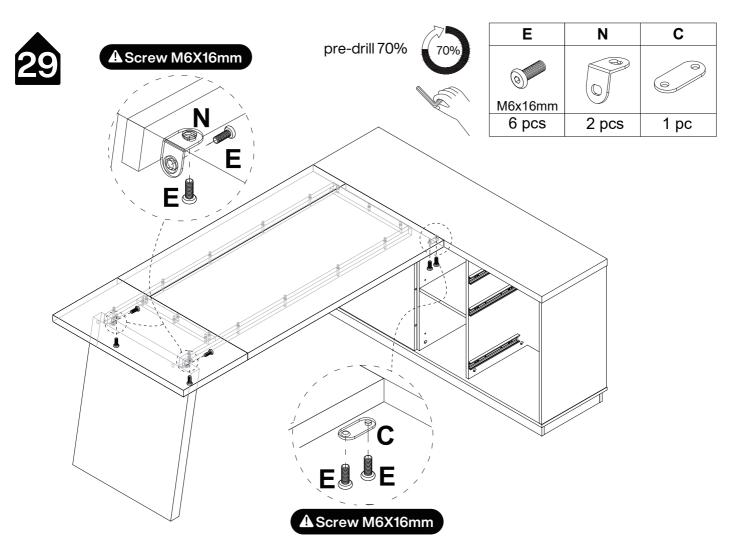

#### Installation of Cams and Pins

Read each step carefully before starting. Each step of instruction should be performed in the correct order. If these steps are not followed in sequence, assembly difficulties may occur.

Screw the pin into the hole. Set the cams correctly by aligning the head of the cams with the lock pins. Lock the cam by turning the cam head with a screwdriver until it is tightened. Please do not use an electric screwdriver to assemble the unit.