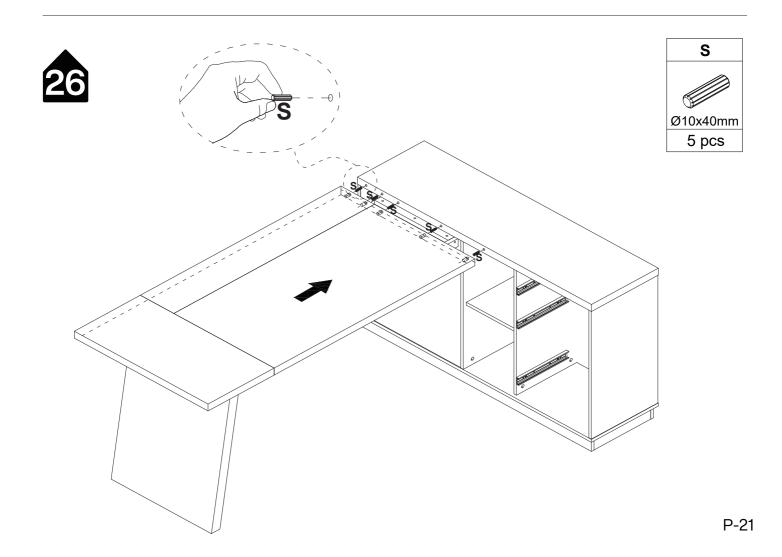

# **Hardware List**

| Α        | В        | С       | D          | E           | F         |
|----------|----------|---------|------------|-------------|-----------|
|          |          |         |            |             |           |
| M6x40mm  | Ø15x12mm |         | Ø8x30mm    | M6x16mm     | M6x35mm   |
| 68 pcs   | 68 pcs   | 6 pcs   | 38 pcs     | 16 pcs      | 13 pcs    |
| G        | Н        | I       | J          | K           | L         |
|          |          |         |            |             |           |
| M6x55mm  |          | M6x30mm |            | Ø3.5x35mm   | Ø3.5x14mm |
| 12 pcs   | 60 pcs   | 2 pcs   | 2 pcs      | 12 pcs      | 32 pcs    |
| M        | N        | 0       | Р          | Q           | R         |
|          |          |         | at G at at |             |           |
| Ø4x20mm  |          | L350mm  | L350mm     | 20x20x130mm | Ø15x2mm   |
| 6 pcs    | 2 pcs    | 3 sets  | 3 sets     | 3 pcs       | 6 pcs     |
| S        | Т        | U       | V          |             |           |
|          |          |         |            |             |           |
| Ø10x40mm | Ø25x2mm  | M3      | ¥          |             |           |
| 14 pcs   | 2 pcs    | 1 pc    | 1 pc       |             |           |
|          |          |         |            |             |           |
|          |          |         |            |             |           |
|          |          |         |            |             |           |
|          |          |         |            |             |           |
|          |          |         |            |             |           |
|          |          |         |            |             |           |
|          |          |         |            |             |           |