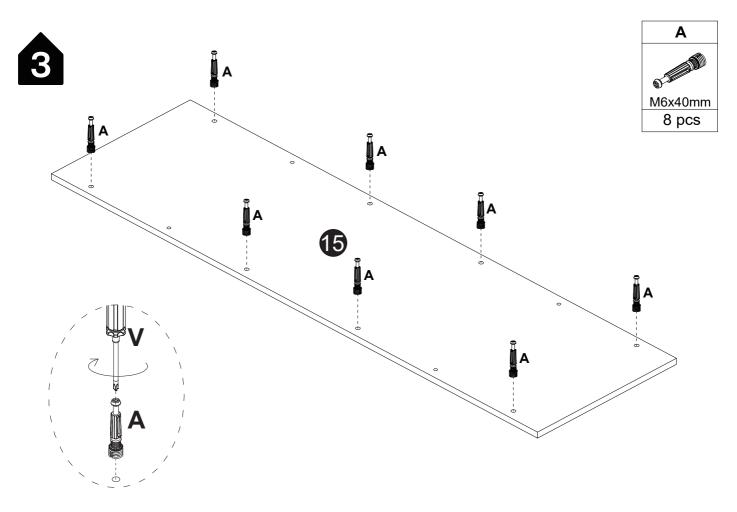

|            |             |           |



#### Installation of Cams and Pins

Read each step carefully before starting. Each step of instruction should be performed in the correct order. If these steps are not followed in sequence, assembly difficulties may occur.



Screw the pin into the hole. Set the cams correctly by aligning the head of the cams with the lock pins. Lock the cam by turning the cam head with a screwdriver until it is tightened. Please do not use an electric screwdriver to assemble the unit.





Please split component "O/P"into "O" and "P" before assembling the slide and then proceed to the next step of assembly

## Step 1

Pull apart component "O/P" to each side, and then gently push up the lever of component "P"



Step 2 Split component "O" and "P"































P-13









































































P-24















**x2** 

































**DESIGNED FOR LIFE** 

# Thank you for your support!



#### Contact our customer service team



support@tribesigns.com www.tribesigns.com



1-424-220-6888 7 AM to 8 PM EST, Monday to Friday

#### Follow Tribesigns







Instagram



Pinterest



Twitter



YouTube



TikTok



WhatsAnn