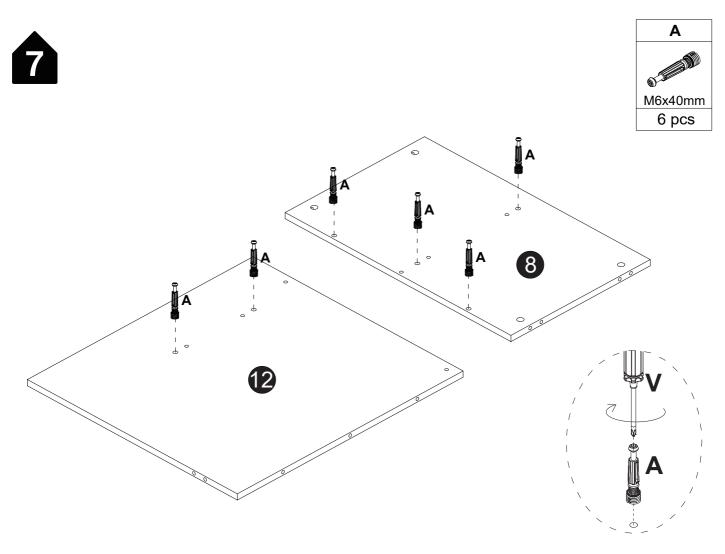

#### Installation of Cams and Pins

Read each step carefully before starting. Each step of instruction should be performed in the correct order. If these steps are not followed in sequence, assembly difficulties may occur.

Screw the pin into the hole. Set the cams correctly by aligning the head of the cams with the lock pins. Lock the cam by turning the cam head with a screwdriver until it is tightened. Please do not use an electric screwdriver to assemble the unit.