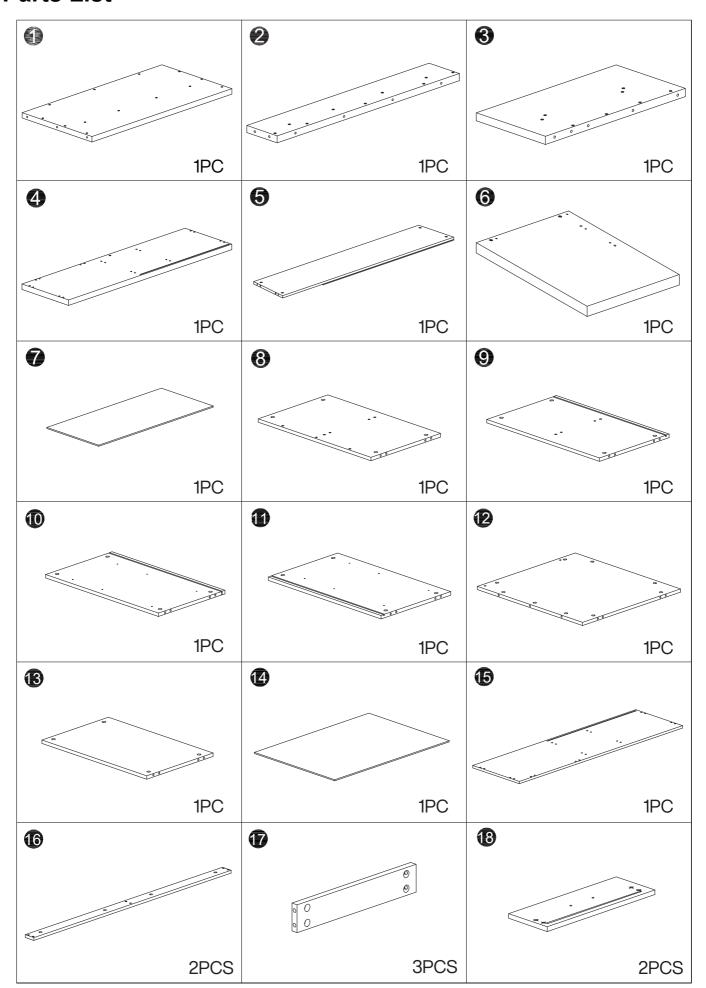

| HOGA-HL0204-A<br>HOGA-HL0212-A |       |    |       |  |  |  |
|--------------------------------|-------|----|-------|--|--|--|
| 0                              | 1 pc  | 2  | 1 pc  |  |  |  |
| 8                              | 1 pc  | 6  | 1 pc  |  |  |  |
| 12                             | 1 pc  | 13 | 1 pc  |  |  |  |
| 14                             | 1 pc  | 18 | 2 pcs |  |  |  |
| 20                             | 1 pc  | 2  | 2 pcs |  |  |  |
| 22                             | 2 pcs | 23 | 2 pcs |  |  |  |
| 24                             | 1 pc  | 25 | 1 pc  |  |  |  |
| 26                             | 1 pc  | 2  | 1 pc  |  |  |  |
|                                |       |    |       |  |  |  |

| HOGA-HL0204-B<br>HOGA-HL0212-B |       |          |       |  |  |  |
|--------------------------------|-------|----------|-------|--|--|--|
| 4                              | 1 pc  | 6        | 1 pc  |  |  |  |
| 7                              | 1 pc  | 8        | 2 pcs |  |  |  |
| 9                              | 1 pc  | 10       | 1 pc  |  |  |  |
| Ð                              | 1 pc  | <b>(</b> | 1 pc  |  |  |  |
| 16                             | 2 pcs | •        | 3 pcs |  |  |  |
| <b>(2)</b>                     | 2 pcs | 28       | 3 pcs |  |  |  |
| 29                             | 1 pc  | 30       | 1 pc  |  |  |  |
| 3                              | 2 pcs |          |       |  |  |  |
|                                |       |          |       |  |  |  |

## **Parts List**