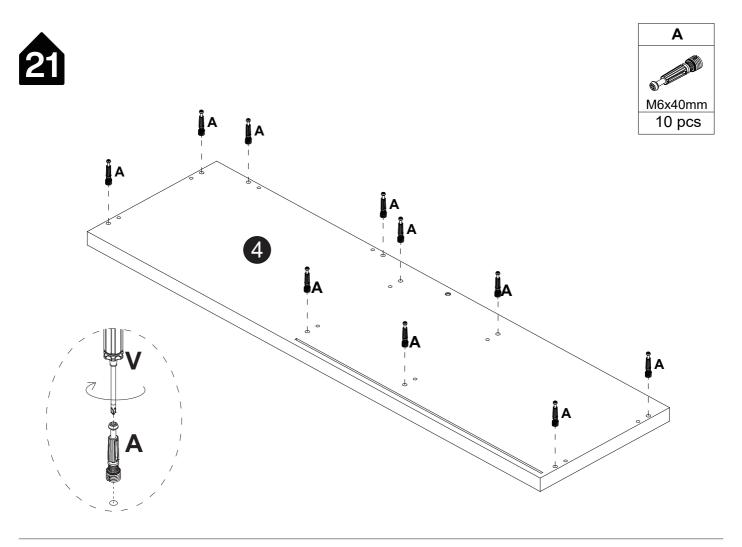

#### Installation of Cams and Pins

Read each step carefully before starting. Each step of instruction should be performed in the correct order. If these steps are not followed in sequence, assembly difficulties may occur.

Screw the pin into the hole. Set the cams correctly by aligning the head of the cams with the lock pins. Lock the cam by turning the cam head with a screwdriver until it is tightened. Please do not use an electric screwdriver to assemble the unit.