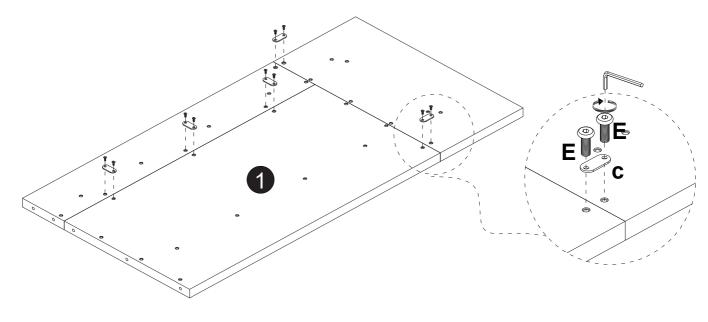

#### Installation of Cams and Pins

Read each step carefully before starting. Each step of instruction should be performed in the correct order. If these steps are not followed in sequence, assembly difficulties may occur.

Screw the pin into the hole. Set the cams correctly by aligning the head of the cams with the lock pins. Lock the cam by turning the cam head with a screwdriver until it is tightened. Please do not use an electric screwdriver to assemble the unit.