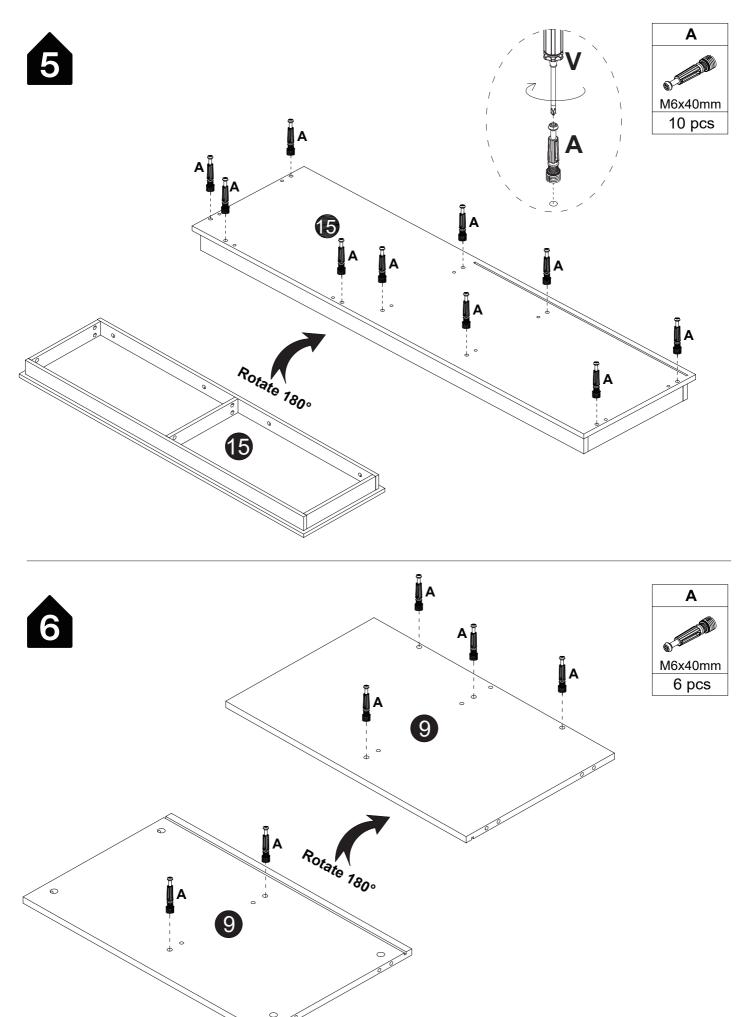

#### Installation of Cams and Pins

Read each step carefully before starting. Each step of instruction should be performed in the correct order. If these steps are not followed in sequence, assembly difficulties may occur.

Screw the pin into the hole. Set the cams correctly by aligning the head of the cams with the lock pins. Lock the cam by turning the cam head with a screwdriver until it is tightened. Please do not use an electric screwdriver to assemble the unit.