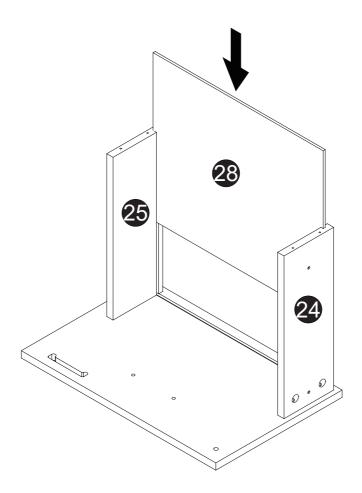

| HOGA-HL0204-A<br>HOGA-HL0212-A |       |    |       |  |  |  |
|--------------------------------|-------|----|-------|--|--|--|
| 0                              | 1 pc  | 2  | 1 pc  |  |  |  |
| 8                              | 1 pc  | 6  | 1 pc  |  |  |  |
| 12                             | 1 pc  | 13 | 1 pc  |  |  |  |
| 14                             | 1 pc  | 18 | 2 pcs |  |  |  |
| 20                             | 1 pc  | 2  | 2 pcs |  |  |  |
| 22                             | 2 pcs | 23 | 2 pcs |  |  |  |
| 24                             | 1 pc  | 25 | 1 pc  |  |  |  |
| 26                             | 1 pc  | 2  | 1 pc  |  |  |  |
|                                |       |    |       |  |  |  |

| HOGA-HL0204-B<br>HOGA-HL0212-B |       |          |       |  |  |  |
|--------------------------------|-------|----------|-------|--|--|--|
| 4                              | 1 pc  | 6        | 1 pc  |  |  |  |
| 7                              | 1 pc  | 8        | 2 pcs |  |  |  |
| 9                              | 1 pc  | 10       | 1 pc  |  |  |  |
| Ð                              | 1 pc  | <b>(</b> | 1 pc  |  |  |  |
| 16                             | 2 pcs | •        | 3 pcs |  |  |  |
| <b>(2)</b>                     | 2 pcs | 28       | 3 pcs |  |  |  |
| 29                             | 1 pc  | 30       | 1 pc  |  |  |  |
| 3                              | 2 pcs |          |       |  |  |  |
|                                |       |          |       |  |  |  |