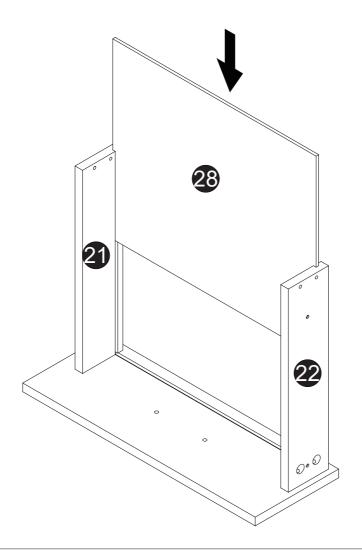

#### Installation of Cams and Pins

Read each step carefully before starting. Each step of instruction should be performed in the correct order. If these steps are not followed in sequence, assembly difficulties may occur.

Screw the pin into the hole. Set the cams correctly by aligning the head of the cams with the lock pins. Lock the cam by turning the cam head with a screwdriver until it is tightened. Please do not use an electric screwdriver to assemble the unit.