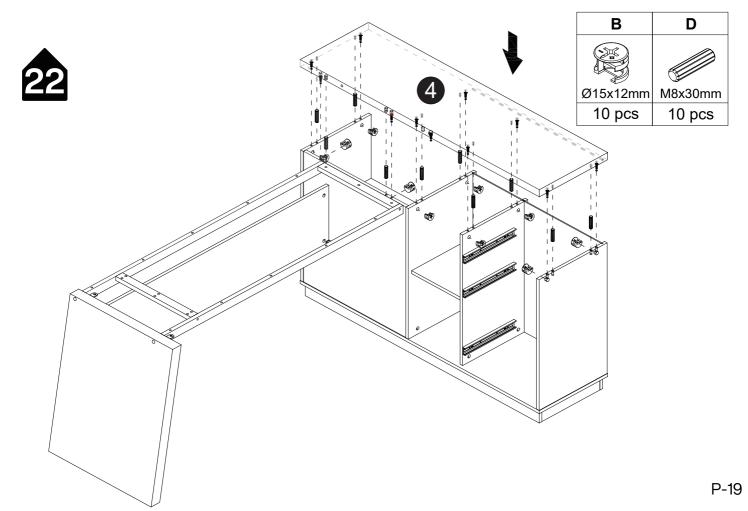

#### Installation of Cams and Pins

Read each step carefully before starting. Each step of instruction should be performed in the correct order. If these steps are not followed in sequence, assembly difficulties may occur.

Screw the pin into the hole. Set the cams correctly by aligning the head of the cams with the lock pins. Lock the cam by turning the cam head with a screwdriver until it is tightened. Please do not use an electric screwdriver to assemble the unit.