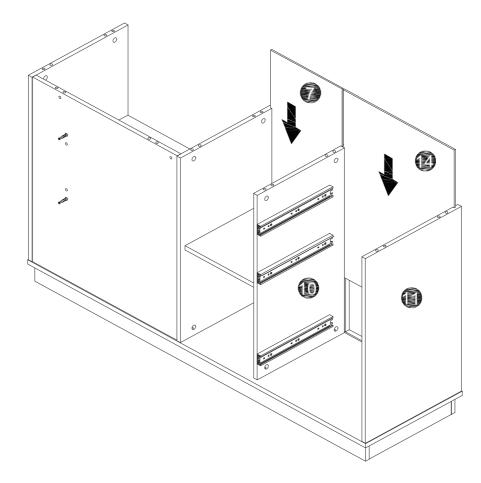

|



#### Installation of Cams and Pins

Read each step carefully before starting. Each step of instruction should be performed in the correct order. If these steps are not followed in sequence, assembly difficulties may occur.



Screw the pin into the hole. Set the cams correctly by aligning the head of the cams with the lock pins. Lock the cam by turning the cam head with a screwdriver until it is tightened. Please do not use an electric screwdriver to assemble the unit.





Please split component "O/P"into "O" and "P" before assembling the slide and then proceed to the next step of assembly

## Step 1

Pull apart component "O/P" to each side, and then gently push up the lever of component "P"



Step 2 Split component "O" and "P"































P-13









































































P-24















**x2** 

































**DESIGNED FOR LIFE** 

# Thank you for your support!



#### Contact our customer service team



support@tribesigns.com www.tribesigns.com



1-424-220-6888 7 AM to 8 PM EST, Monday to Friday

#### Follow Tribesigns







Instagram



Pinterest



Twitter



YouTube



TikTok



WhatsAnn