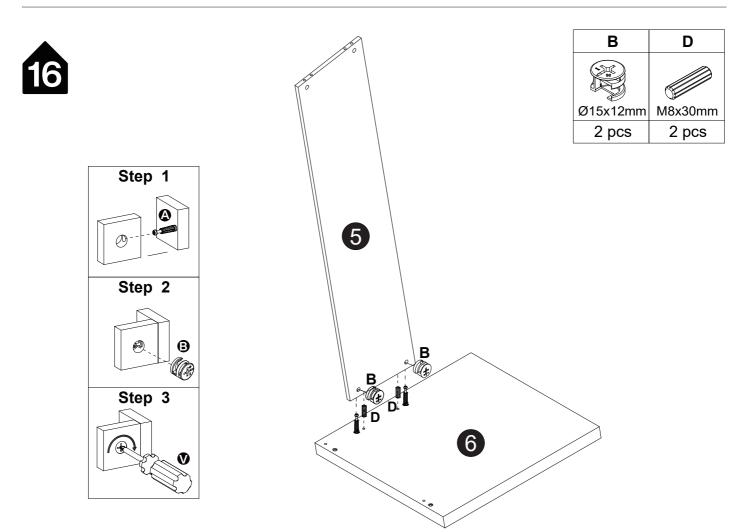

|



#### Installation of Cams and Pins

Read each step carefully before starting. Each step of instruction should be performed in the correct order. If these steps are not followed in sequence, assembly difficulties may occur.



Screw the pin into the hole. Set the cams correctly by aligning the head of the cams with the lock pins. Lock the cam by turning the cam head with a screwdriver until it is tightened. Please do not use an electric screwdriver to assemble the unit.





Please split component "O/P"into "O" and "P" before assembling the slide and then proceed to the next step of assembly

## Step 1

Pull apart component "O/P" to each side, and then gently push up the lever of component "P"



Step 2 Split component "O" and "P"































P-13









































































P-24















**x2** 

































**DESIGNED FOR LIFE** 

# Thank you for your support!



#### Contact our customer service team



support@tribesigns.com www.tribesigns.com



1-424-220-6888 7 AM to 8 PM EST, Monday to Friday

#### Follow Tribesigns







Instagram



Pinterest



Twitter



YouTube



TikTok



WhatsAnn