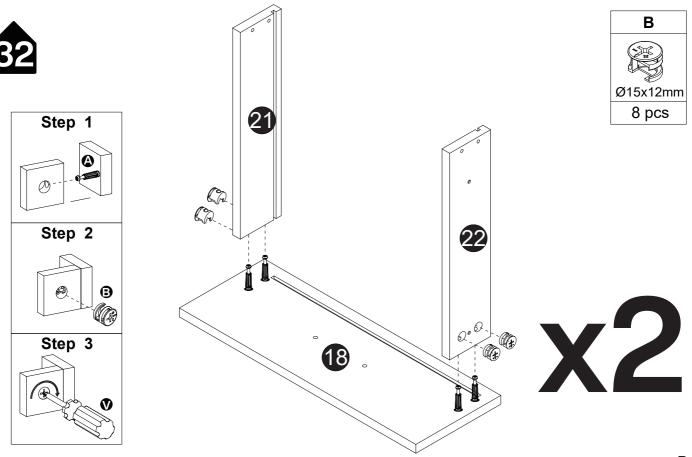

#### Installation of Cams and Pins

Read each step carefully before starting. Each step of instruction should be performed in the correct order. If these steps are not followed in sequence, assembly difficulties may occur.

Screw the pin into the hole. Set the cams correctly by aligning the head of the cams with the lock pins. Lock the cam by turning the cam head with a screwdriver until it is tightened. Please do not use an electric screwdriver to assemble the unit.