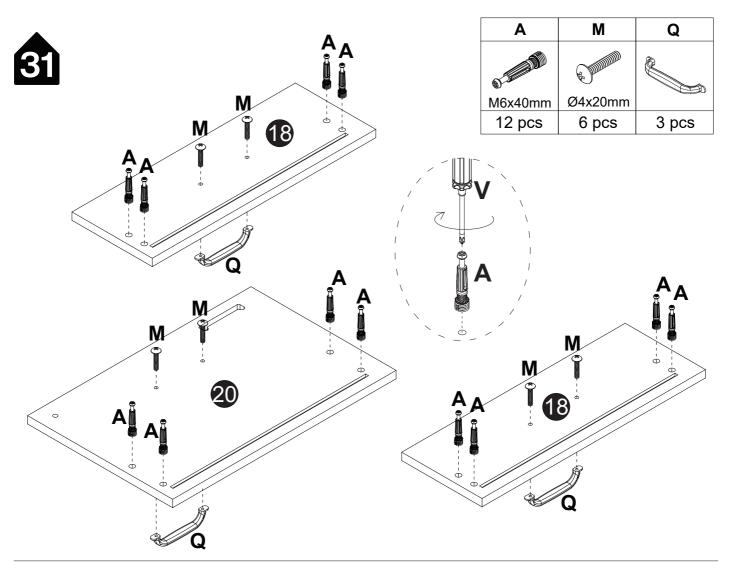

#### Installation of Cams and Pins

Read each step carefully before starting. Each step of instruction should be performed in the correct order. If these steps are not followed in sequence, assembly difficulties may occur.

Screw the pin into the hole. Set the cams correctly by aligning the head of the cams with the lock pins. Lock the cam by turning the cam head with a screwdriver until it is tightened. Please do not use an electric screwdriver to assemble the unit.