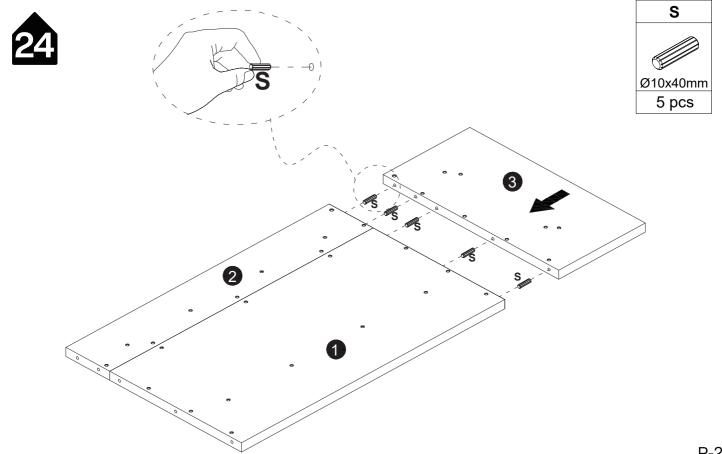

#### Installation of Cams and Pins

Read each step carefully before starting. Each step of instruction should be performed in the correct order. If these steps are not followed in sequence, assembly difficulties may occur.

Screw the pin into the hole. Set the cams correctly by aligning the head of the cams with the lock pins. Lock the cam by turning the cam head with a screwdriver until it is tightened. Please do not use an electric screwdriver to assemble the unit.