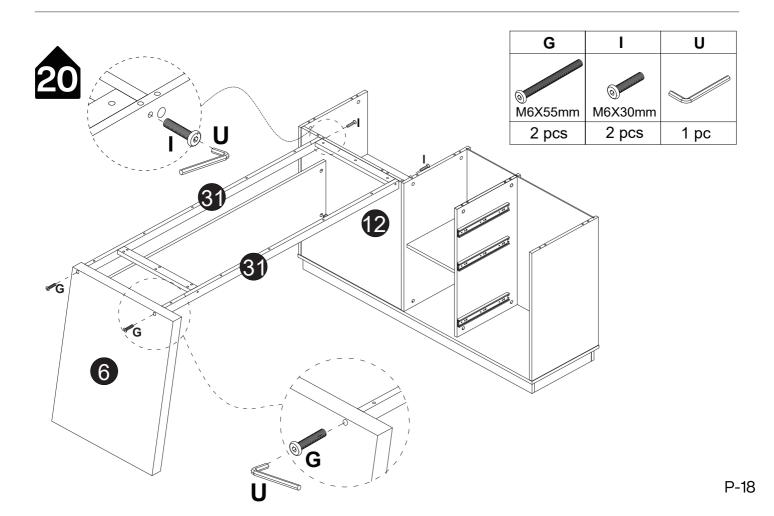

#### Installation of Cams and Pins

Read each step carefully before starting. Each step of instruction should be performed in the correct order. If these steps are not followed in sequence, assembly difficulties may occur.

Screw the pin into the hole. Set the cams correctly by aligning the head of the cams with the lock pins. Lock the cam by turning the cam head with a screwdriver until it is tightened. Please do not use an electric screwdriver to assemble the unit.