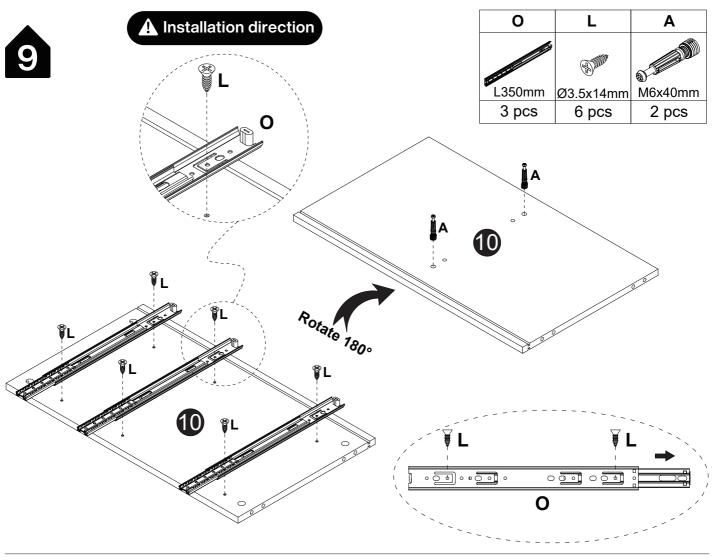

Please split component "O/P"into "O" and "P" before assembling the slide and then proceed to the next step of assembly

## Step 1

Pull apart component "O/P" to each side, and then gently push up the lever of component "P"

Step 2 Split component "O" and "P"

P-13

P-24

**x2** 

**DESIGNED FOR LIFE** 