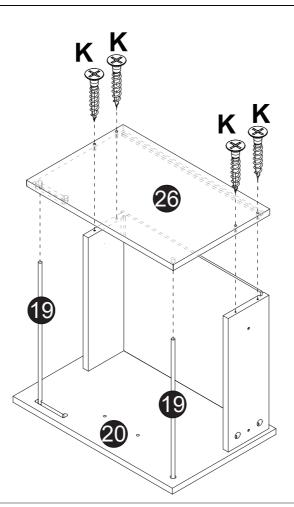

| HOGA-HL0204-A<br>HOGA-HL0212-A |       |    |       |  |  |  |
|--------------------------------|-------|----|-------|--|--|--|
| 0                              | 1 pc  | 2  | 1 pc  |  |  |  |
| 8                              | 1 pc  | 6  | 1 pc  |  |  |  |
| 12                             | 1 pc  | 13 | 1 pc  |  |  |  |
| 14                             | 1 pc  | 18 | 2 pcs |  |  |  |
| 20                             | 1 pc  | 2  | 2 pcs |  |  |  |
| 22                             | 2 pcs | 23 | 2 pcs |  |  |  |
| 24                             | 1 pc  | 25 | 1 pc  |  |  |  |
| 26                             | 1 pc  | 2  | 1 pc  |  |  |  |
|                                |       |    |       |  |  |  |

| HOGA-HL0204-B<br>HOGA-HL0212-B |       |          |       |  |  |  |
|--------------------------------|-------|----------|-------|--|--|--|
| 4                              | 1 pc  | 6        | 1 pc  |  |  |  |
| 7                              | 1 pc  | 8        | 2 pcs |  |  |  |
| 9                              | 1 pc  | 10       | 1 pc  |  |  |  |
| Ð                              | 1 pc  | <b>(</b> | 1 pc  |  |  |  |
| 16                             | 2 pcs | •        | 3 pcs |  |  |  |
| <b>(2)</b>                     | 2 pcs | 28       | 3 pcs |  |  |  |
| 29                             | 1 pc  | 30       | 1 pc  |  |  |  |
| 3                              | 2 pcs |          |       |  |  |  |
|                                |       |          |       |  |  |  |