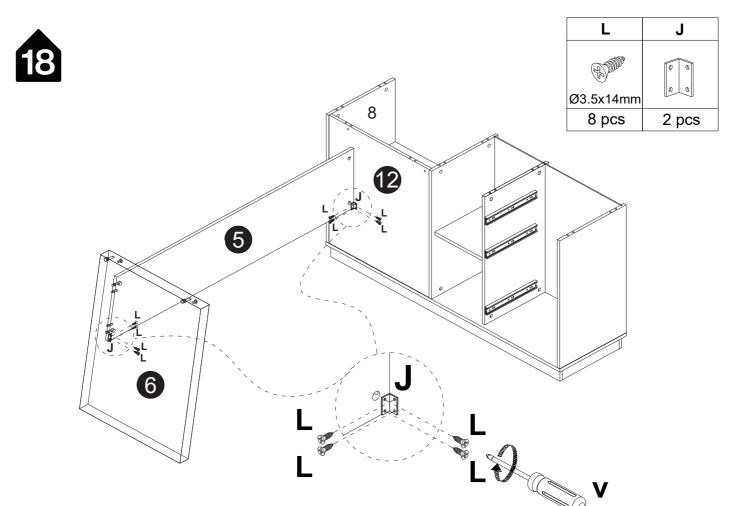

#### Installation of Cams and Pins

Read each step carefully before starting. Each step of instruction should be performed in the correct order. If these steps are not followed in sequence, assembly difficulties may occur.

Screw the pin into the hole. Set the cams correctly by aligning the head of the cams with the lock pins. Lock the cam by turning the cam head with a screwdriver until it is tightened. Please do not use an electric screwdriver to assemble the unit.