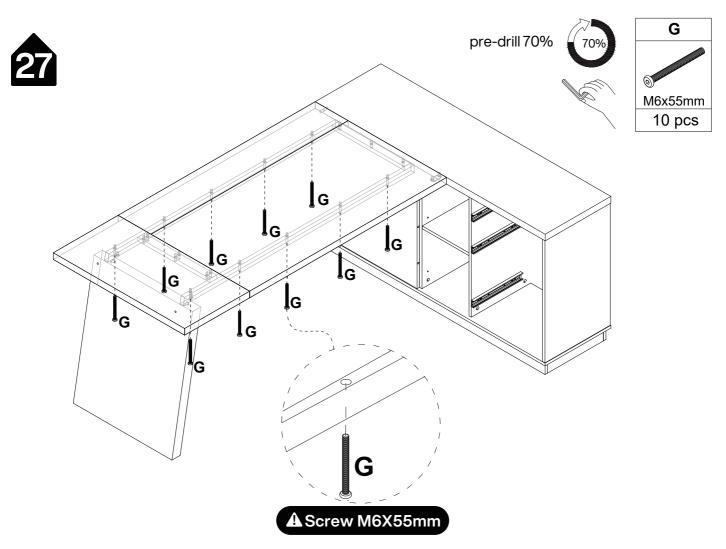

# **Hardware List**

| Α        | В        | С       | D          | E           | F         |
|----------|----------|---------|------------|-------------|-----------|
|          |          |         |            |             |           |
| M6x40mm  | Ø15x12mm |         | Ø8x30mm    | M6x16mm     | M6x35mm   |
| 68 pcs   | 68 pcs   | 6 pcs   | 38 pcs     | 16 pcs      | 13 pcs    |
| G        | Н        | I       | J          | K           | L         |
|          |          |         |            |             |           |
| M6x55mm  |          | M6x30mm |            | Ø3.5x35mm   | Ø3.5x14mm |
| 12 pcs   | 60 pcs   | 2 pcs   | 2 pcs      | 12 pcs      | 32 pcs    |
| M        | N        | 0       | Р          | Q           | R         |
|          |          |         | at G at at |             |           |
| Ø4x20mm  |          | L350mm  | L350mm     | 20x20x130mm | Ø15x2mm   |
| 6 pcs    | 2 pcs    | 3 sets  | 3 sets     | 3 pcs       | 6 pcs     |
| S        | Т        | U       | V          |             |           |
|          |          |         |            |             |           |
| Ø10x40mm | Ø25x2mm  | M3      | ¥          |             |           |
| 14 pcs   | 2 pcs    | 1 pc    | 1 pc       |             |           |
|          |          |         |            |             |           |
|          |          |         |            |             |           |
|          |          |         |            |             |           |
|          |          |         |            |             |           |
|          |          |         |            |             |           |
|          |          |         |            |             |           |
|          |          |         |            |             |           |