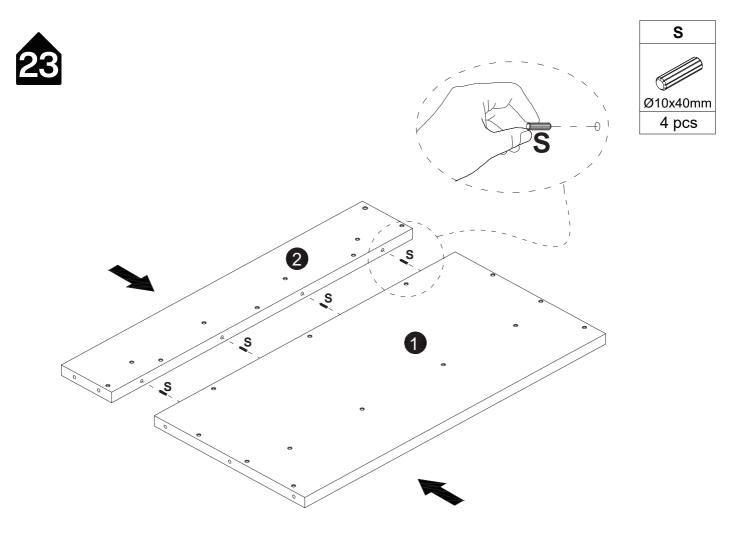

#### Installation of Cams and Pins

Read each step carefully before starting. Each step of instruction should be performed in the correct order. If these steps are not followed in sequence, assembly difficulties may occur.

Screw the pin into the hole. Set the cams correctly by aligning the head of the cams with the lock pins. Lock the cam by turning the cam head with a screwdriver until it is tightened. Please do not use an electric screwdriver to assemble the unit.