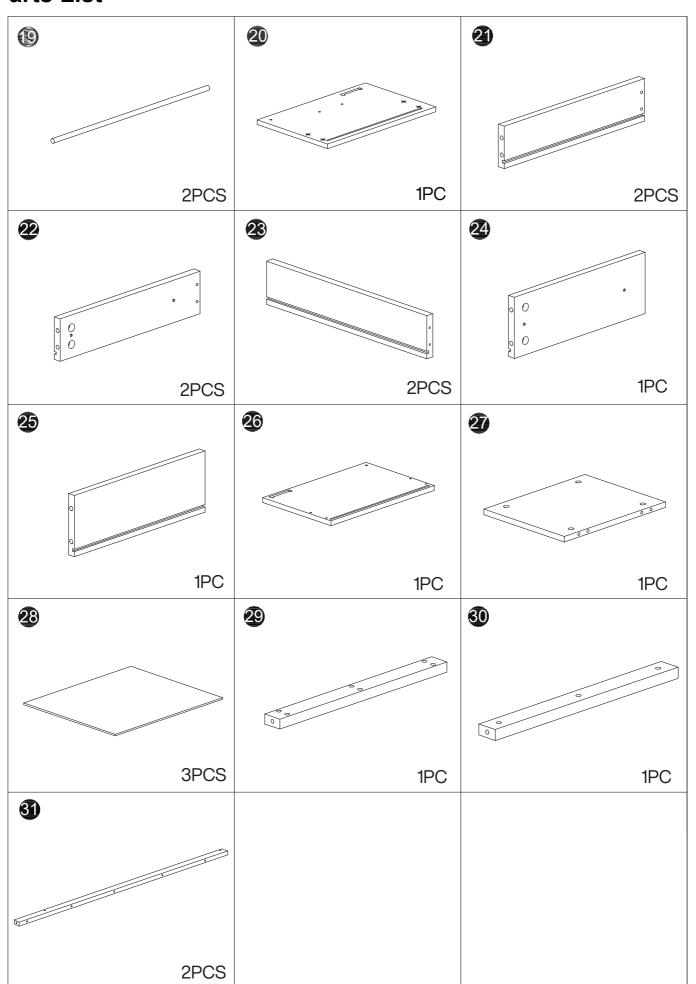

| HOGA-HL0204-A<br>HOGA-HL0212-A |       |    |       |  |  |  |
|--------------------------------|-------|----|-------|--|--|--|
| 0                              | 1 pc  | 2  | 1 pc  |  |  |  |
| 8                              | 1 pc  | 6  | 1 pc  |  |  |  |
| 12                             | 1 pc  | 13 | 1 pc  |  |  |  |
| 14                             | 1 pc  | 18 | 2 pcs |  |  |  |
| 20                             | 1 pc  | 2  | 2 pcs |  |  |  |
| 22                             | 2 pcs | 23 | 2 pcs |  |  |  |
| 24                             | 1 pc  | 25 | 1 pc  |  |  |  |
| 26                             | 1 pc  | 2  | 1 pc  |  |  |  |
|                                |       |    |       |  |  |  |

| HOGA-HL0204-B<br>HOGA-HL0212-B |       |          |       |  |  |  |
|--------------------------------|-------|----------|-------|--|--|--|
| 4                              | 1 pc  | 6        | 1 pc  |  |  |  |
| 7                              | 1 pc  | 8        | 2 pcs |  |  |  |
| 9                              | 1 pc  | 10       | 1 pc  |  |  |  |
| Ð                              | 1 pc  | <b>(</b> | 1 pc  |  |  |  |
| 16                             | 2 pcs | •        | 3 pcs |  |  |  |
| <b>(2)</b>                     | 2 pcs | 28       | 3 pcs |  |  |  |
| 29                             | 1 pc  | 30       | 1 pc  |  |  |  |
| 3                              | 2 pcs |          |       |  |  |  |
|                                |       |          |       |  |  |  |

## **Parts List**