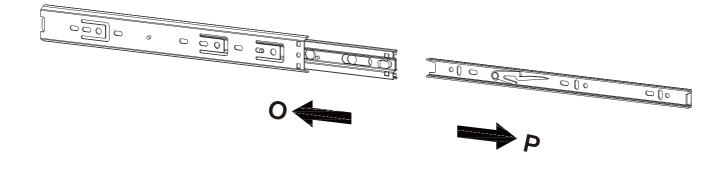

Please split component "O/P"into "O" and "P" before assembling the slide and then proceed to the next step of assembly

## Step 1

Pull apart component "O/P" to each side, and then gently push up the lever of component "P"

Step 2 Split component "O" and "P"

P-13

P-24

**x2** 

**DESIGNED FOR LIFE** 