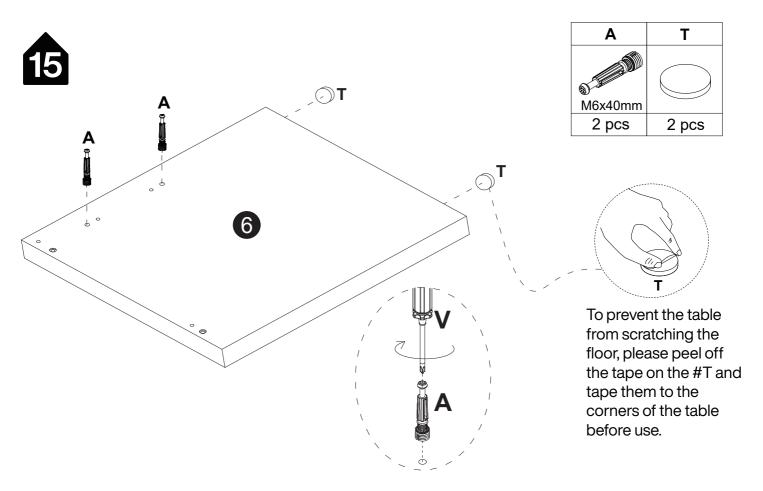

|



#### Installation of Cams and Pins

Read each step carefully before starting. Each step of instruction should be performed in the correct order. If these steps are not followed in sequence, assembly difficulties may occur.



Screw the pin into the hole. Set the cams correctly by aligning the head of the cams with the lock pins. Lock the cam by turning the cam head with a screwdriver until it is tightened. Please do not use an electric screwdriver to assemble the unit.





Please split component "O/P"into "O" and "P" before assembling the slide and then proceed to the next step of assembly

## Step 1

Pull apart component "O/P" to each side, and then gently push up the lever of component "P"



Step 2 Split component "O" and "P"































P-13









































































P-24















**x2** 

































**DESIGNED FOR LIFE** 

# Thank you for your support!



#### Contact our customer service team



support@tribesigns.com www.tribesigns.com



1-424-220-6888 7 AM to 8 PM EST, Monday to Friday

#### Follow Tribesigns







Instagram



Pinterest



Twitter



YouTube



TikTok



WhatsAnn