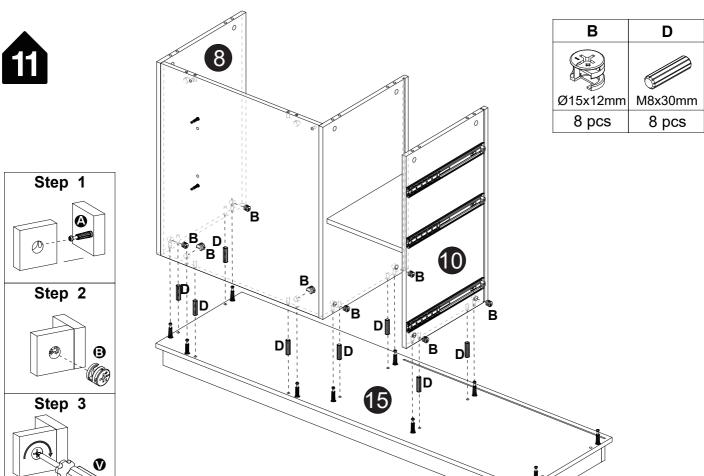

|           |



#### Installation of Cams and Pins

Read each step carefully before starting. Each step of instruction should be performed in the correct order. If these steps are not followed in sequence, assembly difficulties may occur.



Screw the pin into the hole. Set the cams correctly by aligning the head of the cams with the lock pins. Lock the cam by turning the cam head with a screwdriver until it is tightened. Please do not use an electric screwdriver to assemble the unit.





Please split component "O/P"into "O" and "P" before assembling the slide and then proceed to the next step of assembly

## Step 1

Pull apart component "O/P" to each side, and then gently push up the lever of component "P"



Step 2 Split component "O" and "P"































P-13









































































P-24















**x2** 

































**DESIGNED FOR LIFE** 

# Thank you for your support!



#### Contact our customer service team



support@tribesigns.com www.tribesigns.com



1-424-220-6888 7 AM to 8 PM EST, Monday to Friday

#### Follow Tribesigns







Instagram



Pinterest



Twitter



YouTube



TikTok



WhatsAnn