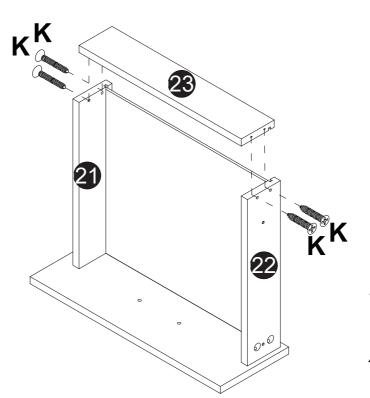

#### Installation of Cams and Pins

Read each step carefully before starting. Each step of instruction should be performed in the correct order. If these steps are not followed in sequence, assembly difficulties may occur.

Screw the pin into the hole. Set the cams correctly by aligning the head of the cams with the lock pins. Lock the cam by turning the cam head with a screwdriver until it is tightened. Please do not use an electric screwdriver to assemble the unit.