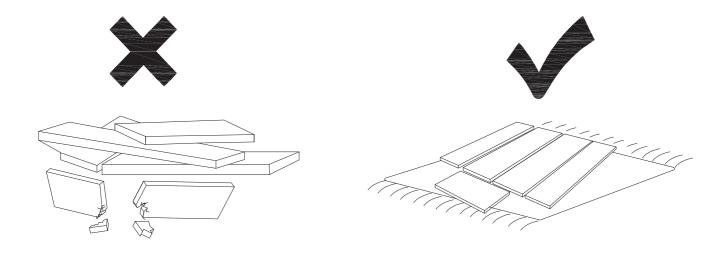

#### **AVOID SCRATCHES**

In order to avoid scratching, this furniture should be assembled on a soft surface, such as a rug.

Make sure all parts are included. Most board parts are labeled or stamped on the raw edge. Contact us for a free replacement if you encounter any damaged or missing parts.