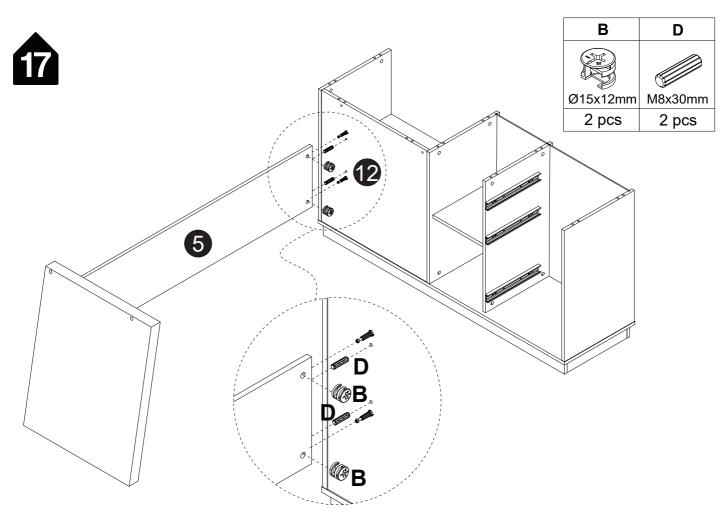

#### Installation of Cams and Pins

Read each step carefully before starting. Each step of instruction should be performed in the correct order. If these steps are not followed in sequence, assembly difficulties may occur.



Screw the pin into the hole. Set the cams correctly by aligning the head of the cams with the lock pins. Lock the cam by turning the cam head with a screwdriver until it is tightened. Please do not use an electric screwdriver to assemble the unit.





Please split component "O/P"into "O" and "P" before assembling the slide and then proceed to the next step of assembly

## Step 1

Pull apart component "O/P" to each side, and then gently push up the lever of component "P"



Step 2 Split component "O" and "P"































P-13









































































P-24















**x2** 

































**DESIGNED FOR LIFE** 

# Thank you for your support!



#### Contact our customer service team



support@tribesigns.com www.tribesigns.com



1-424-220-6888 7 AM to 8 PM EST, Monday to Friday

#### Follow Tribesigns







Instagram



Pinterest



Twitter



YouTube



TikTok



WhatsAnn