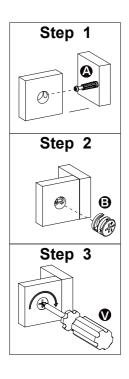

#### Installation of Cams and Pins

Read each step carefully before starting. Each step of instruction should be performed in the correct order. If these steps are not followed in sequence, assembly difficulties may occur.

Screw the pin into the hole. Set the cams correctly by aligning the head of the cams with the lock pins. Lock the cam by turning the cam head with a screwdriver until it is tightened. Please do not use an electric screwdriver to assemble the unit.