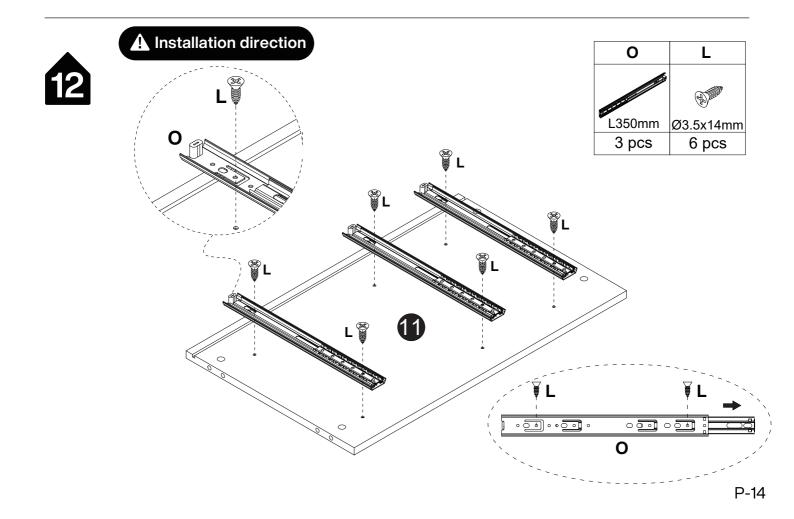

Please split component "O/P"into "O" and "P" before assembling the slide and then proceed to the next step of assembly

## Step 1

Pull apart component "O/P" to each side, and then gently push up the lever of component "P"

Step 2 Split component "O" and "P"

P-13

P-24

**x2** 

**DESIGNED FOR LIFE** 