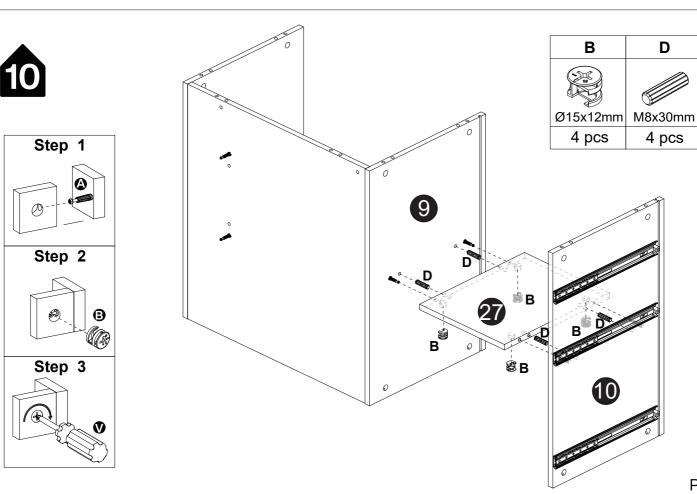

|             |           |



#### Installation of Cams and Pins

Read each step carefully before starting. Each step of instruction should be performed in the correct order. If these steps are not followed in sequence, assembly difficulties may occur.



Screw the pin into the hole. Set the cams correctly by aligning the head of the cams with the lock pins. Lock the cam by turning the cam head with a screwdriver until it is tightened. Please do not use an electric screwdriver to assemble the unit.





Please split component "O/P"into "O" and "P" before assembling the slide and then proceed to the next step of assembly

## Step 1

Pull apart component "O/P" to each side, and then gently push up the lever of component "P"



Step 2 Split component "O" and "P"































P-13









































































P-24















**x2** 

































**DESIGNED FOR LIFE** 

# Thank you for your support!



#### Contact our customer service team



support@tribesigns.com www.tribesigns.com



1-424-220-6888 7 AM to 8 PM EST, Monday to Friday

#### Follow Tribesigns







Instagram



Pinterest



Twitter



YouTube



TikTok



WhatsAnn