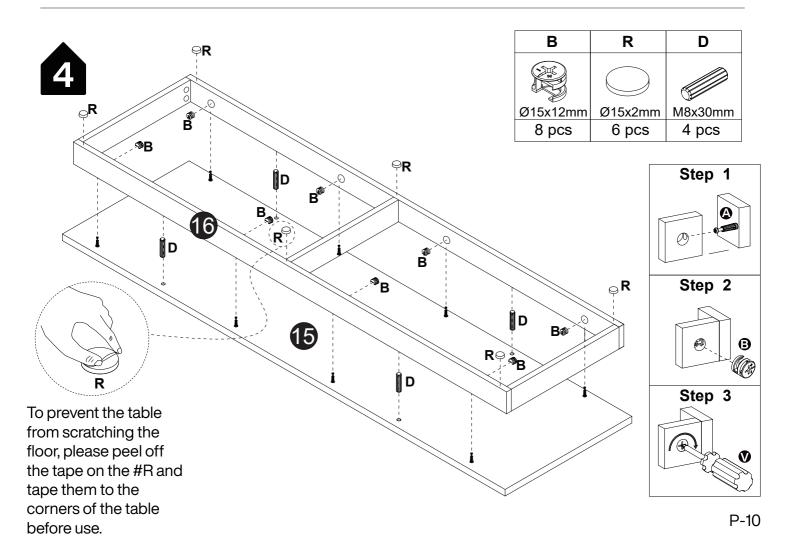

|            |             |           |



#### Installation of Cams and Pins

Read each step carefully before starting. Each step of instruction should be performed in the correct order. If these steps are not followed in sequence, assembly difficulties may occur.



Screw the pin into the hole. Set the cams correctly by aligning the head of the cams with the lock pins. Lock the cam by turning the cam head with a screwdriver until it is tightened. Please do not use an electric screwdriver to assemble the unit.





Please split component "O/P"into "O" and "P" before assembling the slide and then proceed to the next step of assembly

## Step 1

Pull apart component "O/P" to each side, and then gently push up the lever of component "P"



Step 2 Split component "O" and "P"































P-13









































































P-24















**x2** 

































**DESIGNED FOR LIFE** 

# Thank you for your support!



#### Contact our customer service team



support@tribesigns.com www.tribesigns.com



1-424-220-6888 7 AM to 8 PM EST, Monday to Friday

#### Follow Tribesigns







Instagram



Pinterest



Twitter



YouTube



TikTok



WhatsAnn