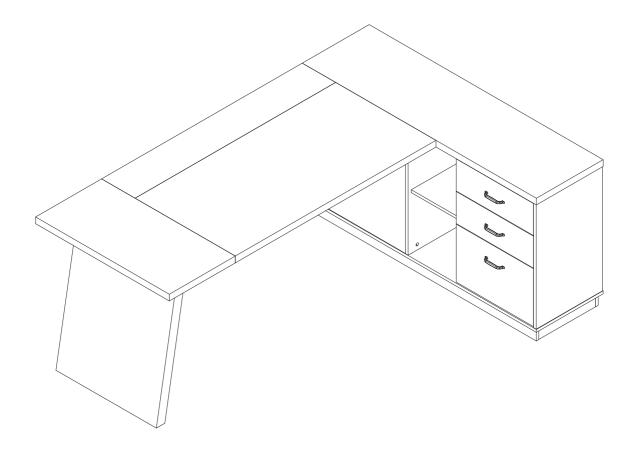

ot followed in sequence, assembly difficulties may occur.



Screw the pin into the hole. Set the cams correctly by aligning the head of the cams with the lock pins. Lock the cam by turning the cam head with a screwdriver until it is tightened. Please do not use an electric screwdriver to assemble the unit.





Please split component "O/P"into "O" and "P" before assembling the slide and then proceed to the next step of assembly

## Step 1

Pull apart component "O/P" to each side, and then gently push up the lever of component "P"



Step 2 Split component "O" and "P"































P-13









































































P-24















**x2** 

































**DESIGNED FOR LIFE** 

# Thank you for your support!



#### Contact our customer service team



support@tribesigns.com www.tribesigns.com



1-424-220-6888 7 AM to 8 PM EST, Monday to Friday

#### Follow Tribesigns







Instagram



Pinterest



Twitter



YouTube



TikTok



WhatsAnn