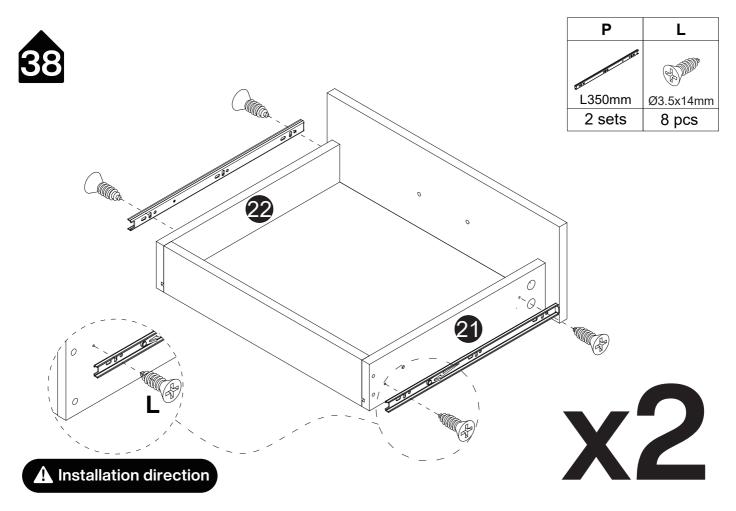

#### Installation of Cams and Pins

Read each step carefully before starting. Each step of instruction should be performed in the correct order. If these steps are not followed in sequence, assembly difficulties may occur.

Screw the pin into the hole. Set the cams correctly by aligning the head of the cams with the lock pins. Lock the cam by turning the cam head with a screwdriver until it is tightened. Please do not use an electric screwdriver to assemble the unit.