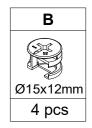

# **Hardware List**

| Α        | В        | С       | D          | E           | F         |
|----------|----------|---------|------------|-------------|-----------|
|          |          |         |            |             |           |
| M6x40mm  | Ø15x12mm |         | Ø8x30mm    | M6x16mm     | M6x35mm   |
| 68 pcs   | 68 pcs   | 6 pcs   | 38 pcs     | 16 pcs      | 13 pcs    |
| G        | Н        | I       | J          | K           | L         |
|          |          |         |            |             |           |
| M6x55mm  |          | M6x30mm |            | Ø3.5x35mm   | Ø3.5x14mm |
| 12 pcs   | 60 pcs   | 2 pcs   | 2 pcs      | 12 pcs      | 32 pcs    |
| M        | N        | 0       | Р          | Q           | R         |
|          |          |         | at G at at |             |           |
| Ø4x20mm  |          | L350mm  | L350mm     | 20x20x130mm | Ø15x2mm   |
| 6 pcs    | 2 pcs    | 3 sets  | 3 sets     | 3 pcs       | 6 pcs     |
| S        | Т        | U       | V          |             |           |
|          |          |         |            |             |           |
| Ø10x40mm | Ø25x2mm  | M3      | ¥          |             |           |
| 14 pcs   | 2 pcs    | 1 pc    | 1 pc       |             |           |
|          |          |         |            |             |           |
|          |          |         |            |             |           |
|          |          |         |            |             |           |
|          |          |         |            |             |           |
|          |          |         |            |             |           |
|          |          |         |            |             |           |
|          |          |         |            |             |           |