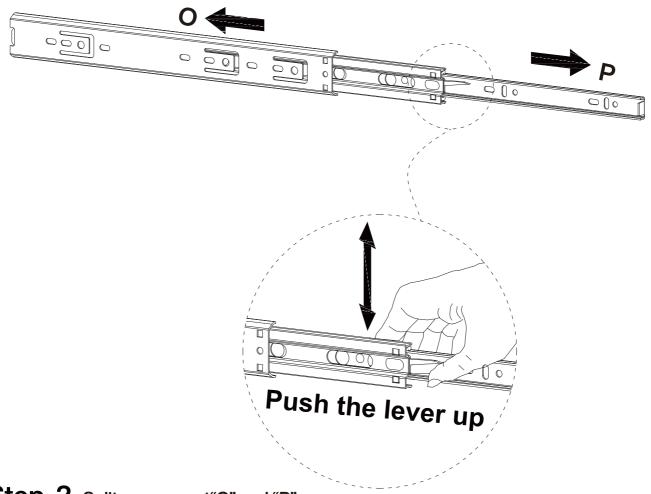

Please split component "O/P"into "O" and "P" before assembling the slide and then proceed to the next step of assembly

## Step 1

Pull apart component "O/P" to each side, and then gently push up the lever of component "P"

Step 2 Split component "O" and "P"

P-13

P-24

**x2** 

**DESIGNED FOR LIFE** 