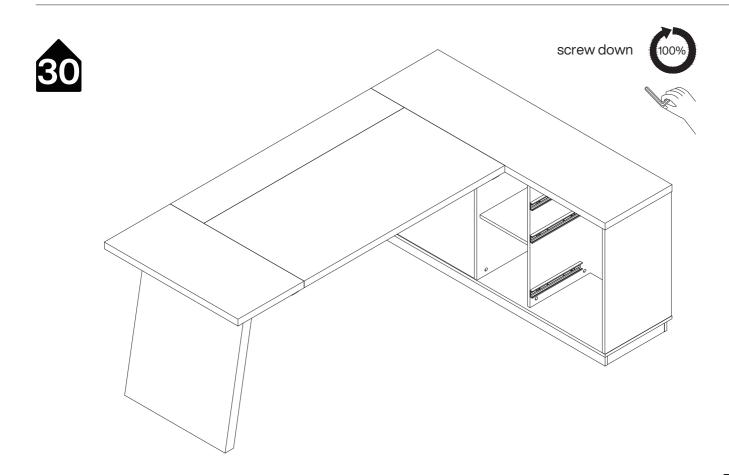

#### Installation of Cams and Pins

Read each step carefully before starting. Each step of instruction should be performed in the correct order. If these steps are not followed in sequence, assembly difficulties may occur.

Screw the pin into the hole. Set the cams correctly by aligning the head of the cams with the lock pins. Lock the cam by turning the cam head with a screwdriver until it is tightened. Please do not use an electric screwdriver to assemble the unit.