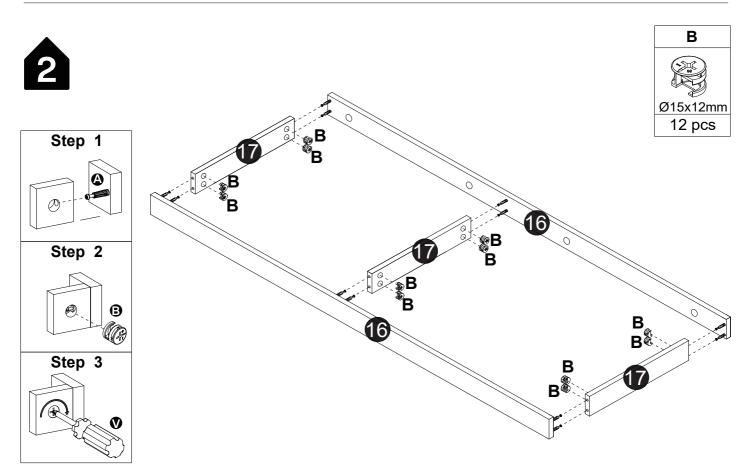

|            |             |           |



#### Installation of Cams and Pins

Read each step carefully before starting. Each step of instruction should be performed in the correct order. If these steps are not followed in sequence, assembly difficulties may occur.



Screw the pin into the hole. Set the cams correctly by aligning the head of the cams with the lock pins. Lock the cam by turning the cam head with a screwdriver until it is tightened. Please do not use an electric screwdriver to assemble the unit.





Please split component "O/P"into "O" and "P" before assembling the slide and then proceed to the next step of assembly

## Step 1

Pull apart component "O/P" to each side, and then gently push up the lever of component "P"



Step 2 Split component "O" and "P"































P-13









































































P-24















**x2** 

































**DESIGNED FOR LIFE** 

# Thank you for your support!



#### Contact our customer service team



support@tribesigns.com www.tribesigns.com



1-424-220-6888 7 AM to 8 PM EST, Monday to Friday

#### Follow Tribesigns







Instagram



Pinterest



Twitter



YouTube



TikTok



WhatsAnn