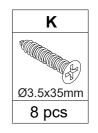

# **Hardware List**

| Α        | В        | С       | D          | E           | F         |
|----------|----------|---------|------------|-------------|-----------|
|          |          |         |            |             |           |
| M6x40mm  | Ø15x12mm |         | Ø8x30mm    | M6x16mm     | M6x35mm   |
| 68 pcs   | 68 pcs   | 6 pcs   | 38 pcs     | 16 pcs      | 13 pcs    |
| G        | Н        | I       | J          | K           | L         |
|          |          |         |            |             |           |
| M6x55mm  |          | M6x30mm |            | Ø3.5x35mm   | Ø3.5x14mm |
| 12 pcs   | 60 pcs   | 2 pcs   | 2 pcs      | 12 pcs      | 32 pcs    |
| M        | N        | 0       | Р          | Q           | R         |
|          |          |         | at G at at |             |           |
| Ø4x20mm  |          | L350mm  | L350mm     | 20x20x130mm | Ø15x2mm   |
| 6 pcs    | 2 pcs    | 3 sets  | 3 sets     | 3 pcs       | 6 pcs     |
| S        | Т        | U       | V          |             |           |
|          |          |         |            |             |           |
| Ø10x40mm | Ø25x2mm  | M3      | ¥          |             |           |
| 14 pcs   | 2 pcs    | 1 pc    | 1 pc       |             |           |
|          |          |         |            |             |           |
|          |          |         |            |             |           |
|          |          |         |            |             |           |
|          |          |         |            |             |           |
|          |          |         |            |             |           |
|          |          |         |            |             |           |
|          |          |         |            |             |           |