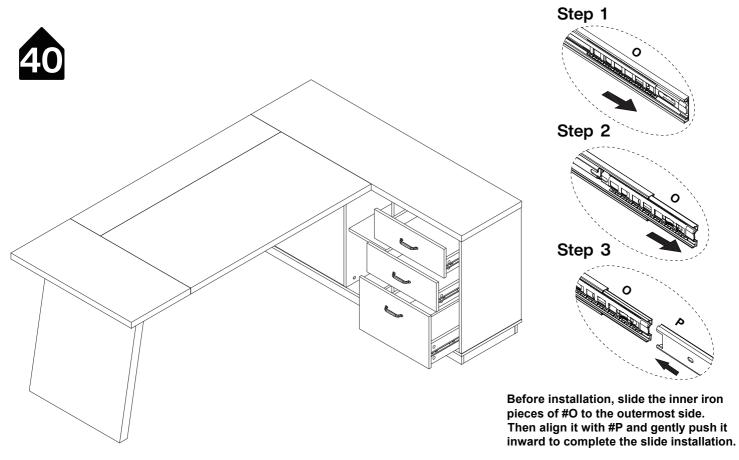

Please split component "O/P"into "O" and "P" before assembling the slide and then proceed to the next step of assembly

## Step 1

Pull apart component "O/P" to each side, and then gently push up the lever of component "P"

Step 2 Split component "O" and "P"

P-13

P-24

**x2** 

**DESIGNED FOR LIFE** 