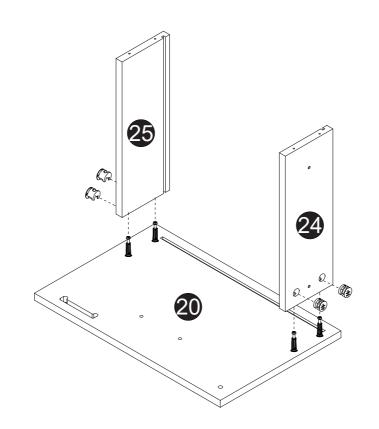

| HOGA-HL0204-A<br>HOGA-HL0212-A |       |    |       |  |  |  |
|--------------------------------|-------|----|-------|--|--|--|
| 0                              | 1 pc  | 2  | 1 pc  |  |  |  |
| 8                              | 1 pc  | 6  | 1 pc  |  |  |  |
| 12                             | 1 pc  | 13 | 1 pc  |  |  |  |
| 14                             | 1 pc  | 18 | 2 pcs |  |  |  |
| 20                             | 1 pc  | 2  | 2 pcs |  |  |  |
| 22                             | 2 pcs | 23 | 2 pcs |  |  |  |
| 24                             | 1 pc  | 25 | 1 pc  |  |  |  |
| 26                             | 1 pc  | 2  | 1 pc  |  |  |  |
|                                |       |    |       |  |  |  |

| HOGA-HL0204-B<br>HOGA-HL0212-B |       |          |       |  |  |  |
|--------------------------------|-------|----------|-------|--|--|--|
| 4                              | 1 pc  | 6        | 1 pc  |  |  |  |
| 7                              | 1 pc  | 8        | 2 pcs |  |  |  |
| 9                              | 1 pc  | 10       | 1 pc  |  |  |  |
| Ð                              | 1 pc  | <b>(</b> | 1 pc  |  |  |  |
| 16                             | 2 pcs | •        | 3 pcs |  |  |  |
| <b>(2)</b>                     | 2 pcs | 28       | 3 pcs |  |  |  |
| 29                             | 1 pc  | 30       | 1 pc  |  |  |  |
| 3                              | 2 pcs |          |       |  |  |  |
|                                |       |          |       |  |  |  |