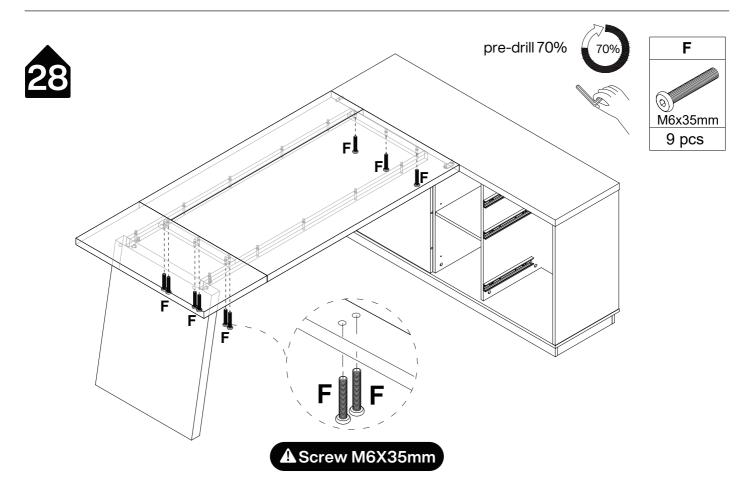

# **Hardware List**

| Α        | В        | С       | D          | E           | F         |
|----------|----------|---------|------------|-------------|-----------|
|          |          |         |            |             |           |
| M6x40mm  | Ø15x12mm |         | Ø8x30mm    | M6x16mm     | M6x35mm   |
| 68 pcs   | 68 pcs   | 6 pcs   | 38 pcs     | 16 pcs      | 13 pcs    |
| G        | Н        | I       | J          | K           | L         |
|          |          |         |            |             |           |
| M6x55mm  |          | M6x30mm |            | Ø3.5x35mm   | Ø3.5x14mm |
| 12 pcs   | 60 pcs   | 2 pcs   | 2 pcs      | 12 pcs      | 32 pcs    |
| M        | N        | 0       | Р          | Q           | R         |
|          |          |         | at G at at |             |           |
| Ø4x20mm  |          | L350mm  | L350mm     | 20x20x130mm | Ø15x2mm   |
| 6 pcs    | 2 pcs    | 3 sets  | 3 sets     | 3 pcs       | 6 pcs     |
| S        | Т        | U       | V          |             |           |
|          |          |         |            |             |           |
| Ø10x40mm | Ø25x2mm  | M3      | ¥          |             |           |
| 14 pcs   | 2 pcs    | 1 pc    | 1 pc       |             |           |
|          |          |         |            |             |           |
|          |          |         |            |             |           |
|          |          |         |            |             |           |
|          |          |         |            |             |           |
|          |          |         |            |             |           |
|          |          |         |            |             |           |
|          |          |         |            |             |           |