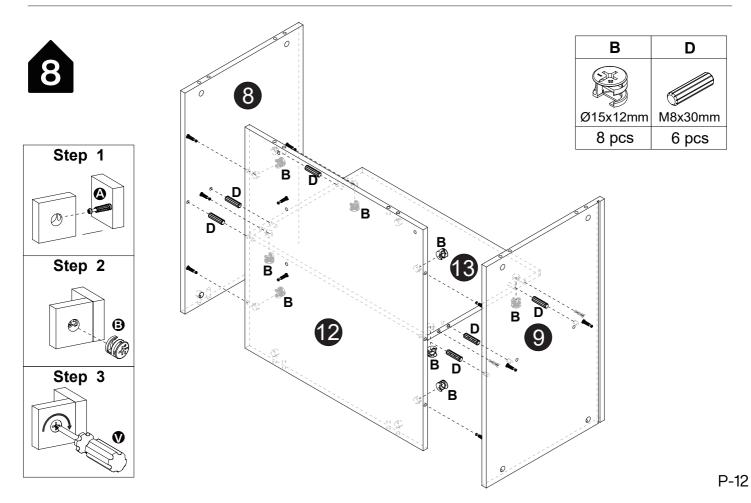

#### Installation of Cams and Pins

Read each step carefully before starting. Each step of instruction should be performed in the correct order. If these steps are not followed in sequence, assembly difficulties may occur.

Screw the pin into the hole. Set the cams correctly by aligning the head of the cams with the lock pins. Lock the cam by turning the cam head with a screwdriver until it is tightened. Please do not use an electric screwdriver to assemble the unit.