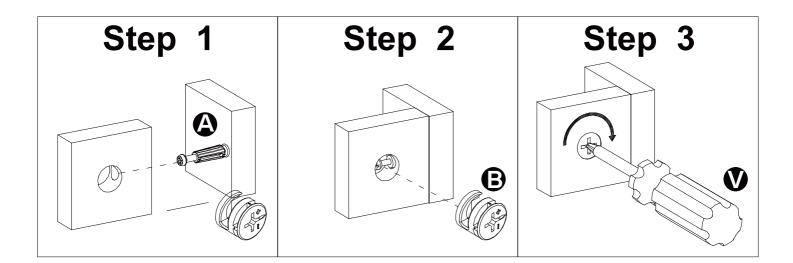

#### Installation of Cams and Pins

Read each step carefully before starting. Each step of instruction should be performed in the correct order. If these steps are not followed in sequence, assembly difficulties may occur.

Screw the pin into the hole. Set the cams correctly by aligning the head of the cams with the lock pins. Lock the cam by turning the cam head with a screwdriver until it is tightened. Please do not use an electric screwdriver to assemble the unit.