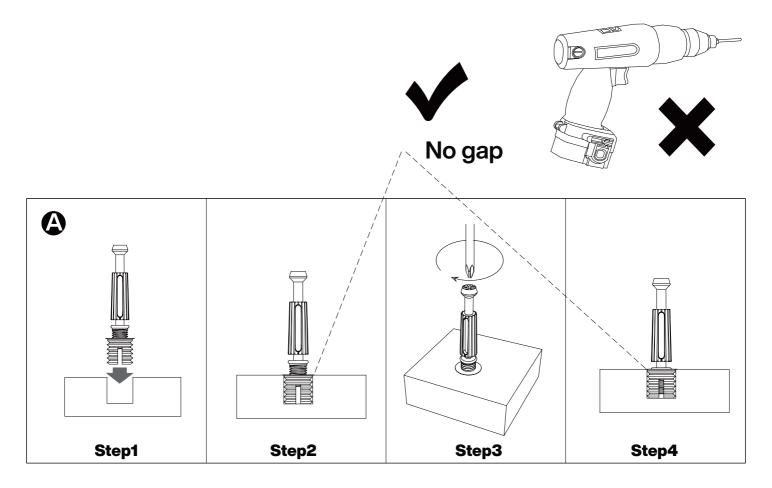

#### Installation of Cams and Pins

Read each step carefully before starting. Each step of instruction should be performed in the correct order. If these steps are not followed in sequence, assembly difficulties may occur.

Screw the pin into the hole. Set the cams correctly by aligning the head of the cams with the lock pins. Lock the cam by turning the cam head with a screwdriver until it is tightened. Please do not use an electric screwdriver to assemble the unit.