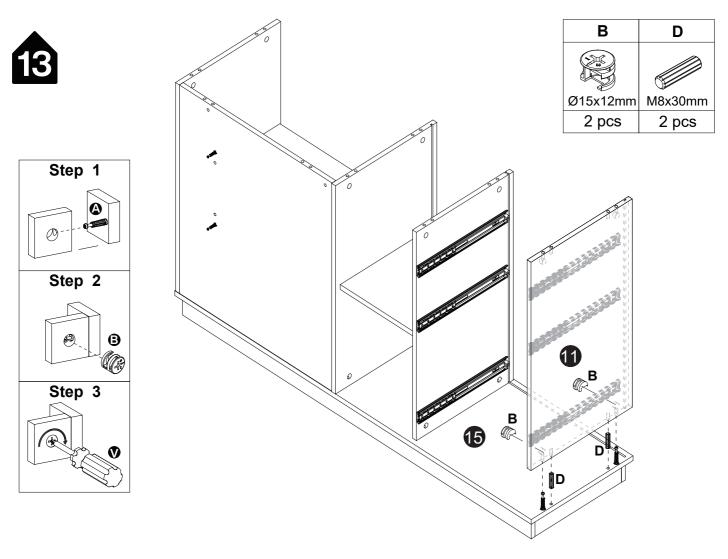

|



#### Installation of Cams and Pins

Read each step carefully before starting. Each step of instruction should be performed in the correct order. If these steps are not followed in sequence, assembly difficulties may occur.



Screw the pin into the hole. Set the cams correctly by aligning the head of the cams with the lock pins. Lock the cam by turning the cam head with a screwdriver until it is tightened. Please do not use an electric screwdriver to assemble the unit.





Please split component "O/P"into "O" and "P" before assembling the slide and then proceed to the next step of assembly

## Step 1

Pull apart component "O/P" to each side, and then gently push up the lever of component "P"



Step 2 Split component "O" and "P"































P-13









































































P-24















**x2** 

































**DESIGNED FOR LIFE** 

# Thank you for your support!



#### Contact our customer service team



support@tribesigns.com www.tribesigns.com



1-424-220-6888 7 AM to 8 PM EST, Monday to Friday

#### Follow Tribesigns







Instagram



Pinterest



Twitter



YouTube



TikTok



WhatsAnn