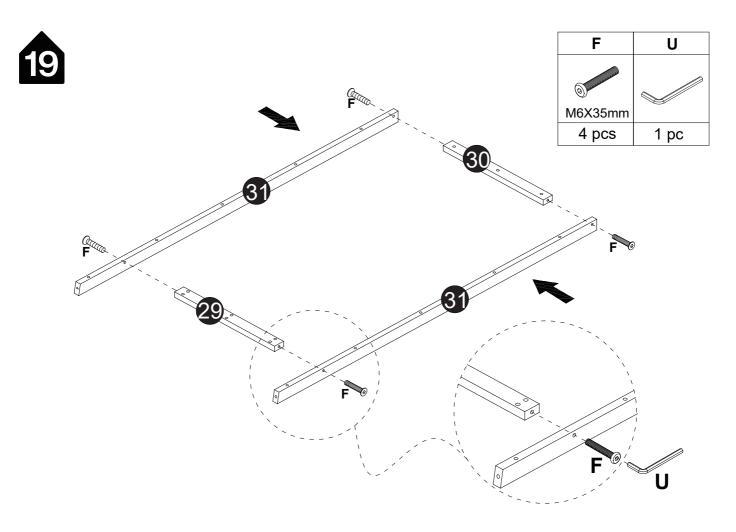

#### Installation of Cams and Pins

Read each step carefully before starting. Each step of instruction should be performed in the correct order. If these steps are not followed in sequence, assembly difficulties may occur.

Screw the pin into the hole. Set the cams correctly by aligning the head of the cams with the lock pins. Lock the cam by turning the cam head with a screwdriver until it is tightened. Please do not use an electric screwdriver to assemble the unit.