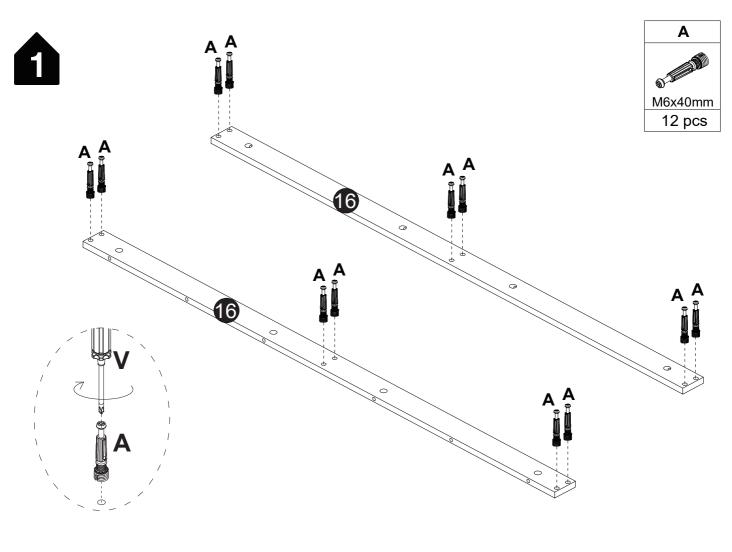

|         |            |             |           |



#### Installation of Cams and Pins

Read each step carefully before starting. Each step of instruction should be performed in the correct order. If these steps are not followed in sequence, assembly difficulties may occur.



Screw the pin into the hole. Set the cams correctly by aligning the head of the cams with the lock pins. Lock the cam by turning the cam head with a screwdriver until it is tightened. Please do not use an electric screwdriver to assemble the unit.





Please split component "O/P"into "O" and "P" before assembling the slide and then proceed to the next step of assembly

## Step 1

Pull apart component "O/P" to each side, and then gently push up the lever of component "P"



Step 2 Split component "O" and "P"































P-13









































































P-24















**x2** 

































**DESIGNED FOR LIFE** 

# Thank you for your support!



#### Contact our customer service team



support@tribesigns.com www.tribesigns.com



1-424-220-6888 7 AM to 8 PM EST, Monday to Friday

#### Follow Tribesigns







Instagram



Pinterest



Twitter



YouTube



TikTok



WhatsAnn