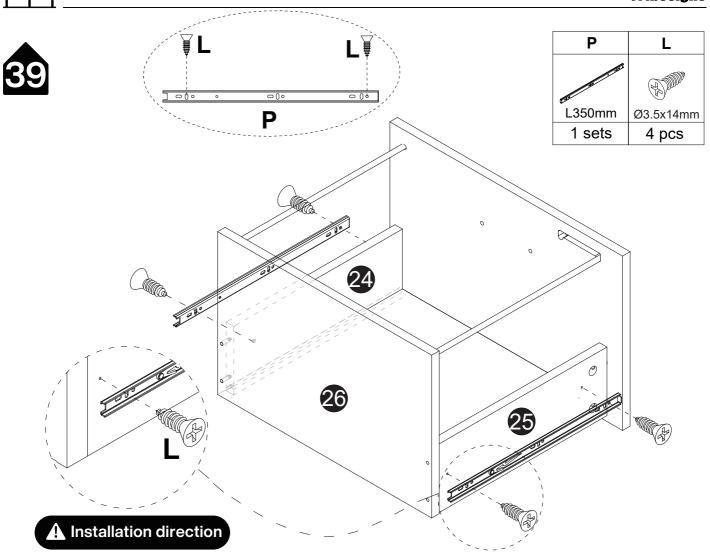

#### Installation of Cams and Pins

Read each step carefully before starting. Each step of instruction should be performed in the correct order. If these steps are not followed in sequence, assembly difficulties may occur.

Screw the pin into the hole. Set the cams correctly by aligning the head of the cams with the lock pins. Lock the cam by turning the cam head with a screwdriver until it is tightened. Please do not use an electric screwdriver to assemble the unit.