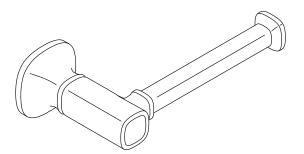

# **Ealing®** Toilet paper holder K-R31067

#### **Features**

- Open-ended holder makes changing toilet paper quick and
- Coordinates with other products in the Ealing collection.

- Premium metal construction for durability and reliability.
- KOHLER finishes resist corrosion and tarnishing.