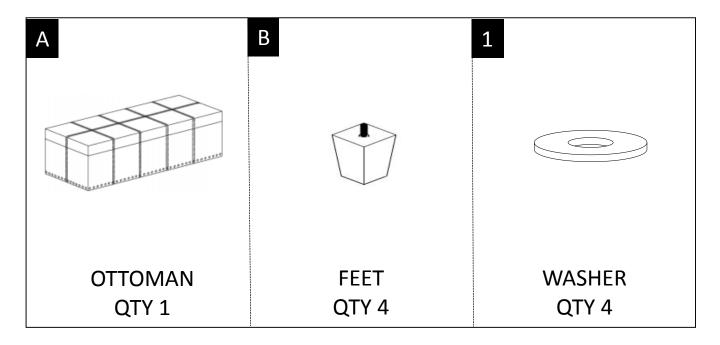

#### PARTS and HARDWARE DESCRIPTION

**NEED HELP?** For help with assembly or if you are missing a part, Please call customer service at 1-866-518-0120 ext. 262 (9 am to 4 pm EST)