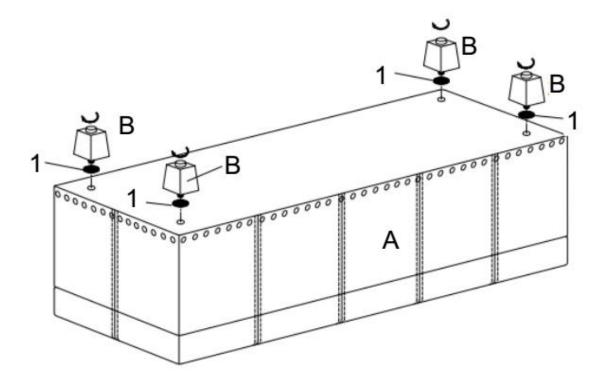

#### ASSEMBLY

**STEP 1** 

Place the Ottoman (A) on its back on a flat smooth surface. Attach Ottoman Feet (B) to Ottoman (A) with Washers (1) to each corner.