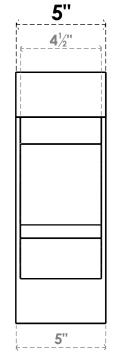

## ITEM NUMBER: BKTP05X12X14BOA05

5"W X 12"D X 14"H X 2 1/2"T BALBOA ARCHITECTURAL GRADE PVC OPEN BRACKET, BLOCK TOP AND BACK, 4 1/2"W CLOSED BRACE

NOTES

## **FRONT PROFILE**

**ISOMETRIC** 

**GENERATED DATE : 03/21/2024** 

**EKENA MILLWORK** 2300 WEST MAIN ST. CLARKSVILLE, TX 75426 TOLL FREE: 866-607-0453 WWW.EKENAMILLWORK.COM

1. INSTALLATION TO BE COMPLETED IN ACCORDANCE WITH MANUFACTURER'S SPECIFICATIONS.
2. DRAWING MAY NOT BE TO SCALE
3. THIS DRAWING IS INTENDED FOR DESIGN AND PLANNING PURPOSES ONLY.
4. ALL INFORMATION CONTAINED HEREIN WAS CURRENT AT THE TIME OF DEVELOPMENT BUT MUST BE REVIEWED AND APPROVED BY THE PRODUCT MANUFACTURER TO BE CONSIDERED ACCURATE.