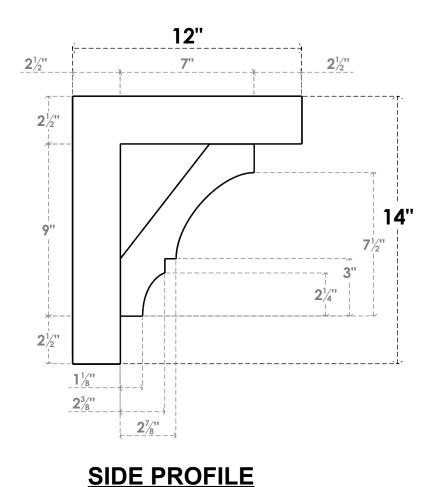

## ITEM NUMBER: BKTP05X12X14BOA05

5"W X 12"D X 14"H X 2 1/2"T BALBOA ARCHITECTURAL GRADE PVC OPEN BRACKET, BLOCK TOP AND BACK, 4 1/2"W CLOSED BRACE

NOTES